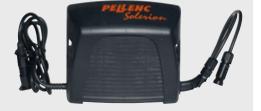

## **SOLERION SOLAR** CHARGER

## **AN INEXHAUSTIBLE SOLAR RECHARGING SYSTEM**

Work efficiently and in harmony with nature with the solar charger for use with solar panels.

The Solerion solar charger adapts to solar panels that meet certain specifications and makes the most of solar energy to optimally recharge the battery and ensure the constant productivity of PELLENC tools.

## **TECHNICAL FEATURES**

Technical features of the solar panels adaptable to the Solerion solar charger:

- MC4 solar panel sockets
- Voc (open circuit) voltage = 42V +/-2V Vmp voltage (typical) = 36 V
- Imax input = 8A, sequential battery charging per battery. The PELLENC after-sales service remains at your disposal to study your needs.