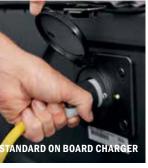

- Fuel GaugeBattery Fill SystemRearview Mirror
- 12-volt Outlet
- USB Port
- Unique Key Switch
- Hour Meter
- Body Colour (Patriot Blue, Forest Green, Ivory, Bright White, Flame Red, Orange, Black, Almond, Matte Black, Safety Yellow,
- Metallic Charcoal) Weather Enclosure
- Cab Ball Cage
- ROPS