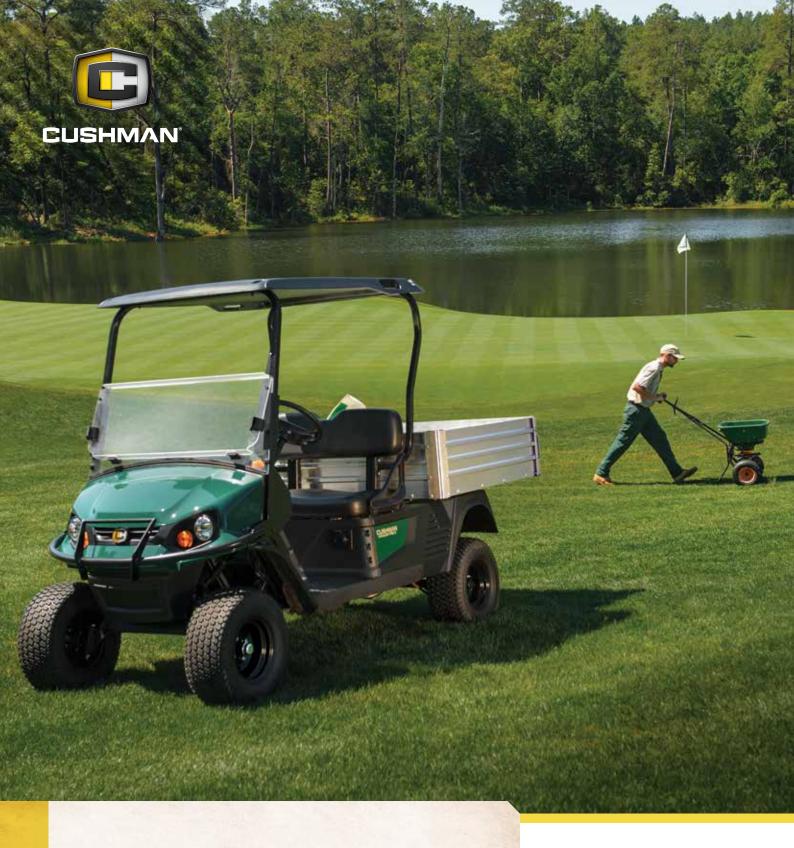

## HAULER PRO-X

GET MORE MILEAGE OUT OF EVERY WORK DAY.

Stand back and let the new Hauler PRO-X raise your expectations on what a 72-volt AC powertrain can do. With its 50-mile range, silent operation and lifted suspension, the Hauler PROX will help you and your team work seamlessly without disrupting play. Outstanding energy efficiency, low operational costs and a dash that can accommodate everything from an iPad to a radio, the Hauler PRO-X is equipped for action. So load up a spreader and the crew and let's work!

LET'S WORK.

72V AC ELECTRIC 545KG TOW CAPACITY

330 L CARGO BED 408KG
LOAD
CAPACITY