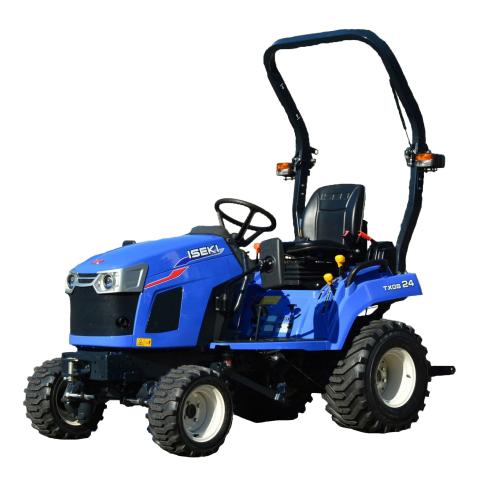

## TXGS24

The new TXGS24 replaces the successful TXG237. It benefits from a flat easy-access platform, clear automotive style dashboard and controls, with switchable four-wheel drive makes the TXGS24 very user friendly. Individual forward and reverse pedals give the operator precise control.

Its compact dimensions and powerful 23hp diesel engine makes the TXGS24 a multi-purpose grounds care tractor. Robust enough to take a front loader or back hoe and other implements via a Cat 1 3-point hitch including collectors and centre mounted mowing decks; this is a versatile machine for any application.

## **KEY FEATURES**

Power: 23hp (16.8kW)

Lift capacity: 540kg at ball ends

Special features: Independent PTO, high ground clearance, includes auxillary hydraulic valve with two double acting

spools, easily attached/detached mower deck