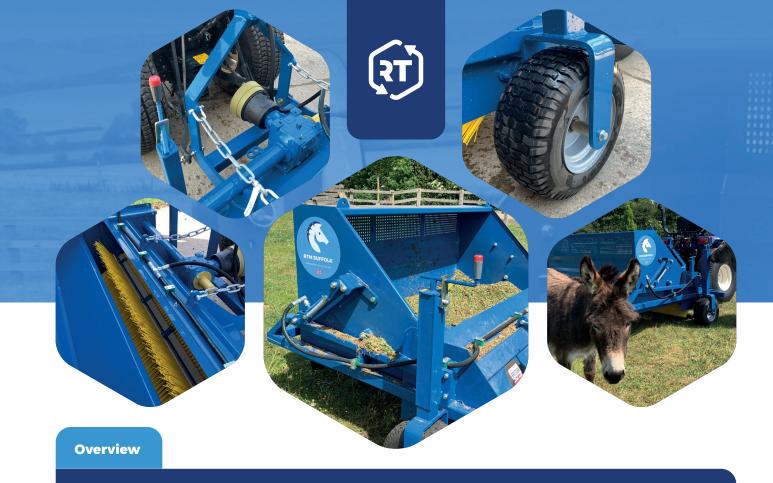

The RTM Suffolk® Sweeper Collector - for paddocks, sports fields, parks and estates. Rejuvenates grass by removing dead and loose materials. Successfully cleans your turf surface, collecting droppings, leaves and materials in the hopper. Very low running and maintenance costs make it a very cost effective way of keeping surfaces well maintained. Let the RTM Suffolk® Sweeper Collector do the work, saving you time, energy and labour costs.

As simple as a good old brush and shovel! 1.8m working width with large easy-discharge hopper that operates from a single tractor tipping pipe. Mounted by 3-point linkage but runs independently on four wheels in order to follow the contours of the ground. PTO-driven with low HP requirement. Accurate height control by two adjustable front wheels placed in line with the heavy duty brush. Height adjustable front rake for spreading in front of brush.

### **Specs**

| i i        | Tallaba.        | 175 |       |
|------------|-----------------|-----|-------|
| · 🙌 I      | -leight         | 135 | cm    |
| 🌣 L        | ∟ength          | 260 | cm    |
| <b>‡</b> \ | Width           | 265 | cm    |
| <b>‡</b> \ | Working Width   | 180 | cm    |
| <b>‡</b> \ | Weight          | 510 | kg    |
| <b>⊅</b> i | HP Requirement  | 30+ | hp    |
| <b>⊅</b> i | Hopper Capacity | 1.4 | $m^3$ |