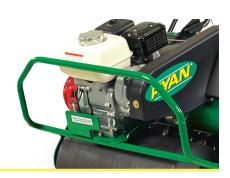

## FRONT BUMPER GUARD

ADJUSTABLE WEIGHT DISTRIBUTION

FOR MORE INFORMATION, VISIT RTMACHINERY.CO.UK

FOR MORE INFORMATION, VISIT **RTMACHINERY.CO.UK** 

## LAWNAIRE® V SPECIFICATIONS

| HONDA® Engine Model                         | 4-cycle Honda® GX120; recoil start;<br>on∕off switch; low-oil alert                               |
|---------------------------------------------|---------------------------------------------------------------------------------------------------|
| Displacement                                | 7.2 cu in. (118 cc)                                                                               |
| Fuel Capacity                               | 0.53 gal (2 L)                                                                                    |
| Oil Capacity                                | 0.59 qt (0.56 L)                                                                                  |
| Clutch                                      | Belt tightener                                                                                    |
| Drive: Primary                              | 4L section V-belt                                                                                 |
| Drive: Tine & Drum                          | Single #40 nickel-plated chain                                                                    |
| Tines                                       | 0.75 in. (19 mm) diameter coring-type formed from<br>0.08 in. (2 mm) hollow, hardened alloy steel |
| # of Tines                                  | 42 tines per aerator                                                                              |
| Lubrication                                 | Grease fittings on the wheels, tine wheels,<br>and idler pivot/oil chain                          |
| Coring Depth                                | Up to 2.75 in. (70 mm)                                                                            |
| Core Diameter                               | 0.75 in. (19 mm)                                                                                  |
| Aeration Pattern                            | 3.75 in. x 7 in. (95 mm x 178 mm)                                                                 |
| Aerating Width                              | 26.5 in. (673 mm)                                                                                 |
| Holes Per Square Foot<br>(single pass)      | Up to 9 per sq ft (59/m²)                                                                         |
| Productivity                                | Aerates up to<br>40,000 sq ft/hr<br>(3,716 m²/hr) at 3.5 mph                                      |
| Tires                                       | (2) $8 \times 2.25$ semi-pneumatic with ball bearings                                             |
| Weight: Wet                                 | 250 lb (113 kg)                                                                                   |
| Weight:<br>Wet w/ Weights                   | 292 lb (132 kg)                                                                                   |
| Weight:<br>Wet w/Weights &<br>Water in Drum | 357 lb (162 kg)                                                                                   |
| Width                                       | 35.5 in. (902 mm)                                                                                 |
| Length                                      | 53.5 in. (1,359 mm)                                                                               |
| Height                                      | 48.5 in. (1,232 mm)                                                                               |