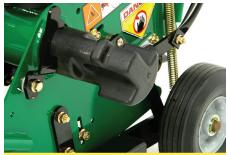

### 1. 3/4" (19MM) DIAMETER, STEEL CORING TINES

Unlike everyone else, our hardened alloy steel coring tines stay in the ground when you turn—and are durable enough to keep you out on the turf and out of the shop.

#### 2. EASY STEER TECHNOLOGY

Save your strength with Easy Steer Technology and easily maneuver along paths and contours—even 180° turns. Outer tines rotate faster during turns to maintain deep core penetration without tearing up turf, increasing your productivity without sacrificing quality.