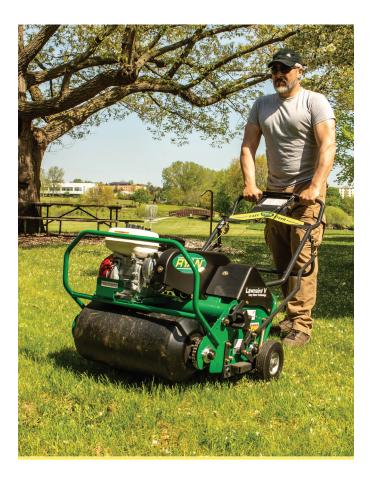

# LAWNAIRE® V with EST

ACHINERY

With Easy Steer Technology, the Lawnaire V maneuvers around highly landscaped areas—quickly and efficiently. Designed to rotate independently while driving, innovative tine assemblies allow you to steer without removing the tines from the ground—opening up a whole new world of productivity.

#### 3. SIZED TO YOUR NEEDS

SIMPLIFIED LIFTING AND

TRANSPORTING

Need to maximize your productivity? The Lawnaire V has you covered with a 26.5-in aeration width.