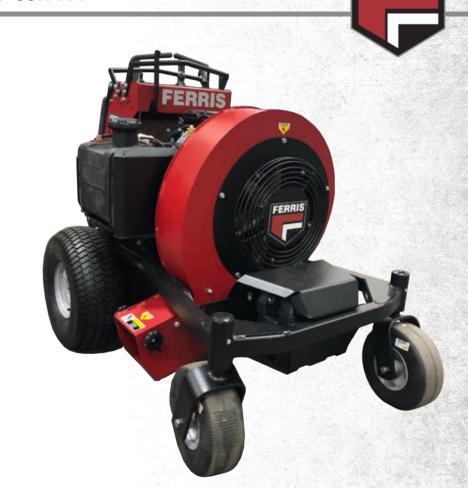

# FB1000UK Stand-on Blower Machinery Imports

#### FB1000

- Ferris stand-on blower
- Model: FB1000
- Bridges gap between walk behind blower and PTO blower
- Compact machine perimeter
- Narrow design to fit 90cm entries

## FB1000 – Air discharge

Selectable air discharge direction

Discharge Left discharge – Right discharge

 V-deflector switches air direction including air "neutral" position (discharge "off")

Air split deflector at both sides

#### FB1000 – Flow control

- Foot controlled V-deflector located on operator standing platform
- No need to take hands off steering levers
- Three positions:
  - Right open only, Left open only, All closed

## FB1000 – Air discharge

- Air-Split deflector
- Splits stream of air by changing air-flow angle
- Enhances deeper cleaning of leaves and debris
- Better "push" of packed material
- Standard on left and right discharge side
- Manual adjustable deflector with quick-adjust knob