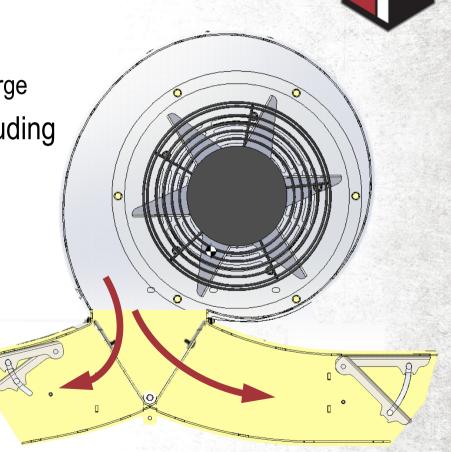

## FB1000 – Air discharge

Selectable air discharge direction

Discharge Left discharge – Right discharge

 V-deflector switches air direction including air "neutral" position (discharge "off")

Air split deflector at both sides

#### FB1000 – Flow control

- Foot controlled V-deflector located on operator standing platform
- No need to take hands off steering levers
- Three positions:
  - Right open only, Left open only, All closed

## FB1000 – Air discharge

- Air-Split deflector
- Splits stream of air by changing air-flow angle
- Enhances deeper cleaning of leaves and debris
- Better "push" of packed material
- Standard on left and right discharge side
- Manual adjustable deflector with quick-adjust knob