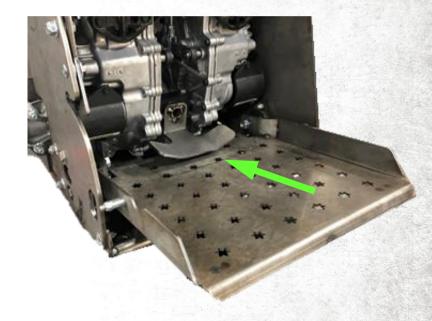

#### FB1000 – Flow control

- Foot controlled V-deflector located on operator standing platform
- No need to take hands off steering levers
- Three positions:
  - Right open only, Left open only, All closed