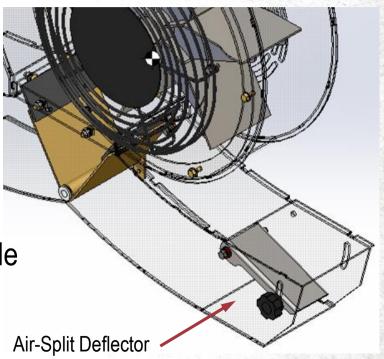

## FB1000 – Air discharge

- Air-Split deflector
- Splits stream of air by changing air-flow angle
- Enhances deeper cleaning of leaves and debris
- Better "push" of packed material
- Standard on left and right discharge side
- Manual adjustable deflector with quick-adjust knob