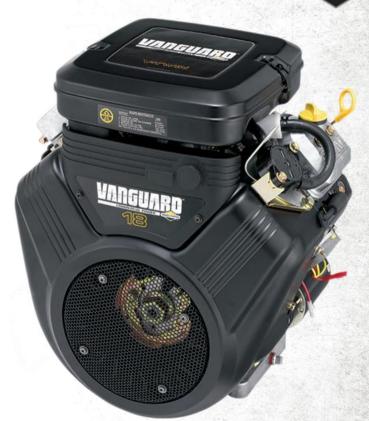

# FB1000 - Engine

FERRIS

- Vanguard 18 Gross HP gasoline engine
- V-Twin, MOD35, 570cc, horizontal shaft
- Cast iron cylinder sleeve
- Full pressure oil lubrication
- Spin-on oil filter
- Remote oil cooler
- Large surface round Dual-Clean<sup>®</sup>
  air-cleaner with pre-cleaner element