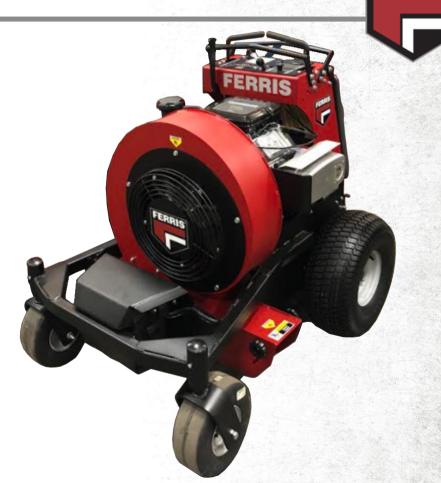

# FB1000UK Stand-on Blower Machinery Imports

#### FB1000

- Ferris stand-on blower
- Model: FB1000
- Bridges gap between walk behind blower and PTO blower
- Compact machine perimeter
- Narrow design to fit 90cm entries

# FB1000 - Engine

FERRIS

- Vanguard 18 Gross HP gasoline engine
- V-Twin, MOD35, 570cc, horizontal shaft
- Cast iron cylinder sleeve
- Full pressure oil lubrication
- Spin-on oil filter
- Remote oil cooler
- Large surface round Dual-Clean<sup>®</sup>
  air-cleaner with pre-cleaner element

### **FB1000 - Transmissions**

HydroGear Commercial ZT3100 transaxles

• 20x8-8 Drive tires

11x4-5 Flat-free caster tires

15 cm Kerb clearing ability

• 12,8 kmh forward / 6,4 kmh reverse

#### FB1000 – Fuel tank

- Fuel tank positioned RH side of unit
- Easy accessible for refueling
- Holds 19 liters of fuel
- Battery positioned in front of blower housing
- Easy battery access

## FB1000 – Operator platform

- High quality high pad
- Operator suspension platform
- Platform suspension by compression rings
- Platform can be tilted upwards for transport