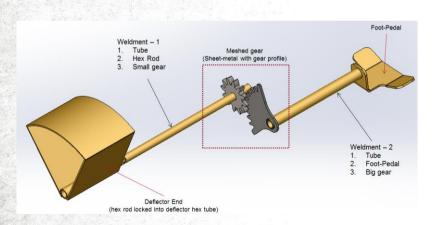

#### FB1000 – Flow control

- Foot controlled V-deflector located on operator standing platform
- No need to take hands off steering levers
- Three positions:
  - Right open only, Left open only, All closed