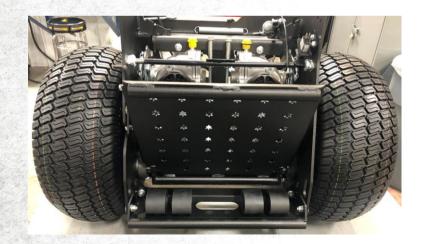

## FB1000 – Operator platform

- High quality high pad
- Operator suspension platform
- Platform suspension by compression rings
- Platform can be tilted upwards for transport

## FB1000 – Air discharge

Selectable air discharge direction

Discharge Left discharge – Right discharge

 V-deflector switches air direction including air "neutral" position (discharge "off")

Air split deflector at both sides

#### FB1000 – Flow control

- Foot controlled V-deflector located on operator standing platform
- No need to take hands off steering levers
- Three positions:
  - Right open only, Left open only, All closed