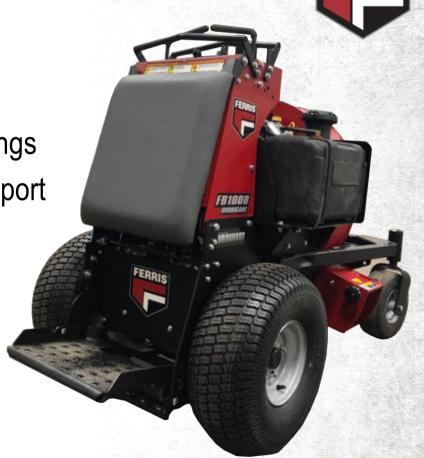

# FB1000UK Stand-on Blower Machinery Imports

#### FB1000

- Ferris stand-on blower
- Model: FB1000
- Bridges gap between walk behind blower and PTO blower
- Compact machine perimeter
- Narrow design to fit 90cm entries