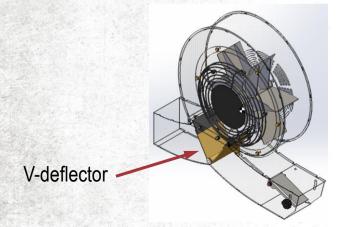

## FB1000 – Air discharge

Selectable air discharge direction

Discharge Left discharge – Right discharge

 V-deflector switches air direction including air "neutral" position (discharge "off")

Air split deflector at both sides

#### FB1000 – Flow control

- Foot controlled V-deflector located on operator standing platform
- No need to take hands off steering levers
- Three positions:
  - Right open only, Left open only, All closed