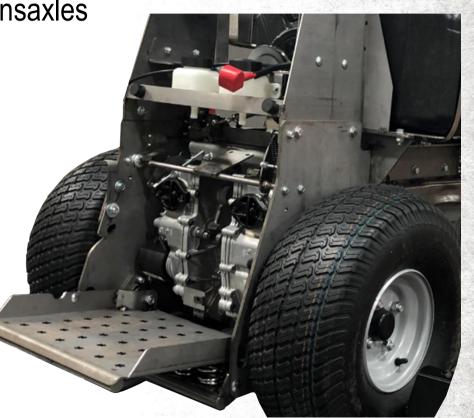

### **FB1000 - Transmissions**

HydroGear Commercial ZT3100 transaxles

• 20x8-8 Drive tires

11x4-5 Flat-free caster tires

15 cm Kerb clearing ability

• 12,8 kmh forward / 6,4 kmh reverse