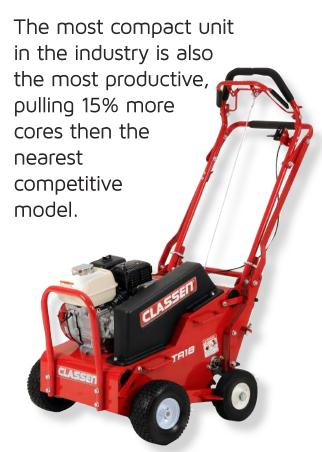

## SMALL FOOTPRINT SERIOUS CORES THE COMPACT AERATOR

- **The Most Compact:** Smallest unit in the industry. Easily maneuvers tight areas with fold-down handles for compact transport and storage.
- **Most Portable:** Most compact folded handle height, narrow unit width and short unit length easy to load/unload with outside mounted solid rubber, no-flat drive wheels for ramps.
- **Maneuverable:** Steerable tine shaft with five (5) banks of tines for increased productivity and reduced operator fatigue.
- **Highest Quality of Core:** Up to 15% more holes per square foot! Tighter tine spacing than the leading competitor and better weight distribution produce deep consistant cores.
- **Simple, Intuitive Design:** Ergonomic and comfortable padded handle and easy to reach padded engagement bail for simple operation that requires less physical force to operate.