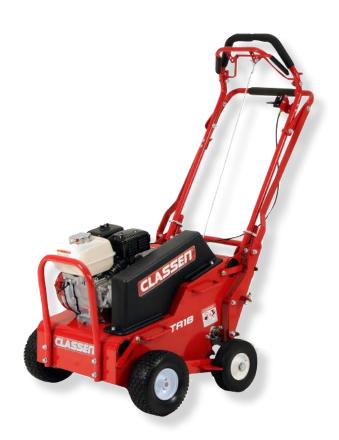

## SMALL FOOTPRINT SERIOUS CORES THE COMPACT AERATOR

- **The Most Compact:** Smallest unit in the industry. Easily maneuvers tight areas with fold-down handles for compact transport and storage.
- **Most Portable:** Most compact folded handle height, narrow unit width and short unit length easy to load/unload with outside mounted solid rubber, no-flat drive wheels for ramps.
- **Maneuverable:** Steerable tine shaft with five (5) banks of tines for increased productivity and reduced operator fatigue.
- **Highest Quality of Core:** Up to 15% more holes per square foot! Tighter tine spacing than the leading competitor and better weight distribution produce deep consistant cores.
- **Simple, Intuitive Design:** Ergonomic and comfortable padded handle and easy to reach padded engagement bail for simple operation that requires less physical force to operate.

## Classen TA18 Specs:

|                       | •                                                                                                          |
|-----------------------|------------------------------------------------------------------------------------------------------------|
| Height                | 53.8"                                                                                                      |
| Width                 | 27.2"                                                                                                      |
| Length                | 46"                                                                                                        |
| Folded Height         | 25.2"                                                                                                      |
| Folded Width          | 27.2"                                                                                                      |
| Folded Length         | 37.2"                                                                                                      |
| Total Dry Weight      | 257 lbs. (incl. weights)                                                                                   |
| Removable Weights     | 2 x 21.5 lbs.                                                                                              |
| Lifting Weight        | 214 lbs.                                                                                                   |
| Speed                 | up to 4.2 mph (adjustable)                                                                                 |
| Aeration Width        | 16"                                                                                                        |
| Modeled Holes/sq.ft.  | 6.5                                                                                                        |
| Calc. Holes/sq.ft.    | 6.5                                                                                                        |
| Coverage (sq.ft./hr)  | υρ to 29,500                                                                                               |
| Tines                 | Steerable shaft. 0.75 in. diameter coring type formed from 0.08 in. hollow, austemper-hardened alloy steel |
| Tine Pattern          | 3.4" x 7"                                                                                                  |
| Core Depth            | Adjustable up to 3"                                                                                        |
| No of Tines           | 5 wheels, 30 tines                                                                                         |
| Engine                | Honda® GX120                                                                                               |
| Displacement          | 118cc                                                                                                      |
| Fuel Capacity         | 0.53 gal.                                                                                                  |
| Oil Capacity          | 0.59 qt.                                                                                                   |
| Front Wheels          | 9" Solid Rubber Turf Tread                                                                                 |
| Speed Adjustment      | Remote Throttle                                                                                            |
| Clutch                | Belt Tightener                                                                                             |
| Drive: Primary        | 4L section V-belt                                                                                          |
| Drive: Tine and Wheel | Single #40 Chain                                                                                           |