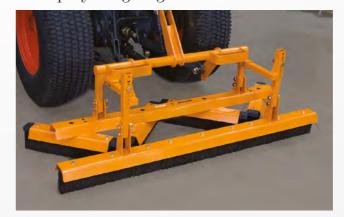

|

### Popular Combinations

Quadraplay + Spiker Slitter + Fine Grooming Rake + Roller + Brush



Ideal for: Football, Hockey, Rugby | Cricket Quadraplay + Fine Grooming Rake + Intermediate Rake + Grader Plate



Ideal for: Greyhound Race Tracks

Twinplay + Zig Zag Brush + Brush



Ideal for: Football, Rugby | Golf





Ideal for: Football, Rugby | Golf



Singleplay + Spiker Slitter Ideal for: Golf

>> Discover the full specifications and see the Combination Frames in action at www.sisis.com



#### A compact and versatile tractor mounted overseeder ideal for renovation and repair work.

The studded roller prepares the seedbed by creating thousands of little "plant pots" to receive the seed without linear grooves that can disturb play. Variable seed rates and options on discharge rollers allow different seed varieties to be introduced to the sward.

#### Unique features:

- Seeding rate is variable and is simple and accurate to set by Zero max box
- Fast work rate
- Overseeding carried out without taking ground out of play
- > Studded roller creates seed bed
- **)