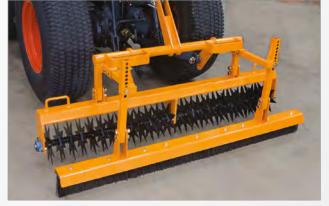

|

### Popular Combinations

Quadraplay + Spiker Slitter + Fine Grooming Rake + Roller + Brush



Ideal for: Football, Hockey, Rugby | Cricket Quadraplay + Fine Grooming Rake + Intermediate Rake + Grader Plate



Ideal for: Greyhound Race Tracks

Twinplay + Zig Zag Brush + Brush



Ideal for: Football, Rugby | Golf





Ideal for: Football, Rugby | Golf



Singleplay + Spiker Slitter Ideal for: Golf

>> Discover the full specifications and see the Combination Frames in action at www.sisis.com



#### A compact and versatile tractor mounted overseeder ideal for renovation and repair work.

The studded roller prepares the seedbed by creating thousands of little "plant pots" to receive the seed without linear grooves that can disturb play. Variable seed rates and options on discharge rollers allow different seed varieties to be introduced to the sward.

#### Unique features:

- Seeding rate is variable and is simple and accurate to set by Zero max box
- Fast work rate
- Overseeding carried out without taking ground out of play
- > Studded roller creates seed bed
- **)** Low maintenance with few wearing par