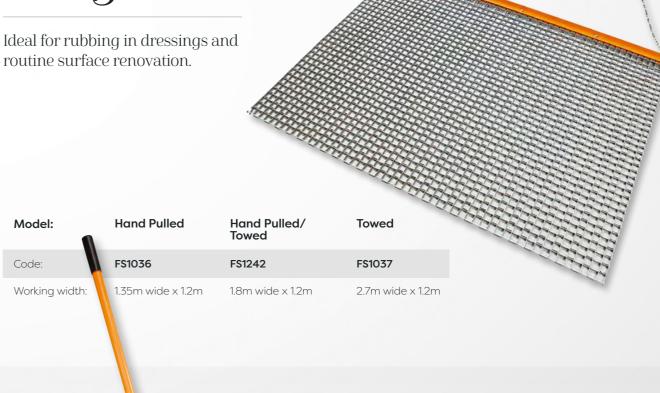

| Model:                                                                                                                                                                                                                                                                                                                                                                                                                                                                                                                                                                                                                                                                                                                                                                                                                                                                                                                                                                                                                                                                                                                                                                                                                                                                                                                                                                                                                                                                                                                                                                                                                                                                                                                                                                                                                                                                                                                                                                                                                                                                                                                         | Rotorake 600HD                     | Rotorake 600HDX                    |
|--------------------------------------------------------------------------------------------------------------------------------------------------------------------------------------------------------------------------------------------------------------------------------------------------------------------------------------------------------------------------------------------------------------------------------------------------------------------------------------------------------------------------------------------------------------------------------------------------------------------------------------------------------------------------------------------------------------------------------------------------------------------------------------------------------------------------------------------------------------------------------------------------------------------------------------------------------------------------------------------------------------------------------------------------------------------------------------------------------------------------------------------------------------------------------------------------------------------------------------------------------------------------------------------------------------------------------------------------------------------------------------------------------------------------------------------------------------------------------------------------------------------------------------------------------------------------------------------------------------------------------------------------------------------------------------------------------------------------------------------------------------------------------------------------------------------------------------------------------------------------------------------------------------------------------------------------------------------------------------------------------------------------------------------------------------------------------------------------------------------------------|------------------------------------|------------------------------------|
| Code:                                                                                                                                                                                                                                                                                                                                                                                                                                                                                                                                                                                                                                                                                                                                                                                                                                                                                                                                                                                                                                                                                                                                                                                                                                                                                                                                                                                                                                                                                                                                                                                                                                                                                                                                                                                                                                                                                                                                                                                                                                                                                                                          | FS1246                             | FS1279                             |
| Working width:                                                                                                                                                                                                                                                                                                                                                                                                                                                                                                                                                                                                                                                                                                                                                                                                                                                                                                                                                                                                                                                                                                                                                                                                                                                                                                                                                                                                                                                                                                                                                                                                                                                                                                                                                                                                                                                                                                                                                                                                                                                                                                                 | 600mm (24")                        | 600mm (24")                        |
| Engine:                                                                                                                                                                                                                                                                                                                                                                                                                                                                                                                                                                                                                                                                                                                                                                                                                                                                                                                                                                                                                                                                                                                                                                                                                                                                                                                                                                                                                                                                                                                                                                                                                                                                                                                                                                                                                                                                                                                                                                                                                                                                                                                        | Honda GX390                        | 16hp V-twin engine                 |
| Working depth:                                                                                                                                                                                                                                                                                                                                                                                                                                                                                                                                                                                                                                                                                                                                                                                                                                                                                                                                                                                                                                                                                                                                                                                                                                                                                                                                                                                                                                                                                                                                                                                                                                                                                                                                                                                                                                                                                                                                                                                                                                                                                                                 | 30mm - with option<br>to go deeper | 30mm - with option to<br>go deeper |
| For details of reels go                                                                                                                                                                                                                                                                                                                                                                                                                                                                                                                                                                                                                                                                                                                                                                                                                                                                                                                                                                                                                                                                                                                                                                                                                                                                                                                                                                                                                                                                                                                                                                                                                                                                                                                                                                                                                                                                                                                                                                                                                                                                                                        | o to Page 11.                      | Sials                              |
|                                                                                                                                                                                                                                                                                                                                                                                                                                                                                                                                                                                                                                                                                                                                                                                                                                                                                                                                                                                                                                                                                                                                                                                                                                                                                                                                                                                                                                                                                                                                                                                                                                                                                                                                                                                                                                                                                                                                                                                                                                                                                                                                | ( in                               | Files 1999                         |
|                                                                                                                                                                                                                                                                                                                                                                                                                                                                                                                                                                                                                                                                                                                                                                                                                                                                                                                                                                                                                                                                                                                                                                                                                                                                                                                                                                                                                                                                                                                                                                                                                                                                                                                                                                                                                                                                                                                                                                                                                                                                                                                                |                                    |                                    |
|                                                                                                                                                                                                                                                                                                                                                                                                                                                                                                                                                                                                                                                                                                                                                                                                                                                                                                                                                                                                                                                                                                                                                                                                                                                                                                                                                                                                                                                                                                                                                                                                                                                                                                                                                                                                                                                                                                                                                                                                                                                                                                                                |                                    | 16                                 |
| and the state of t |                                    |                                    |