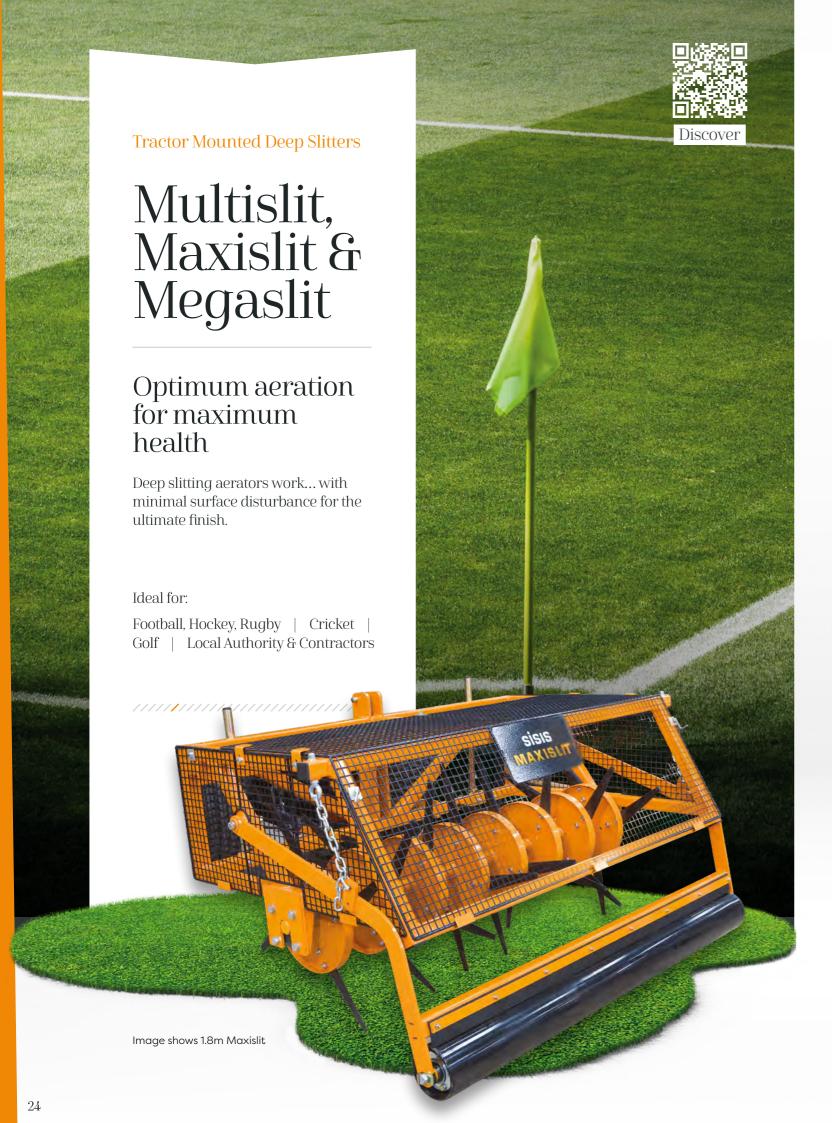

"Wormcasts was the main issue, obviously they smear when you are cutting and can be a bit of a nuisance," said Jeremy. "With less chemicals now available, we must look at going back to more effective natural ways and the SISIS Flexibrush was the best solution because it can be used for multiple tasks.

"For example, in the winter when we are unable to cut the grass, we can use the Flexibrush to stripe and ensure that the fairways are nicely presented. We have also used the Fleixbrush to stand the grasses up before cutting because it provides us with a better finish; and it is great for knocking

"The size and width of the machine are ideal," continued Jeremy. "We can cover larger areas and it folds up so it can be stored nicely, and you can get through small gaps if needed.

"I wanted something reliable, and I have that in SISIS. The Flexibrush is certainly an important part in our armoury."