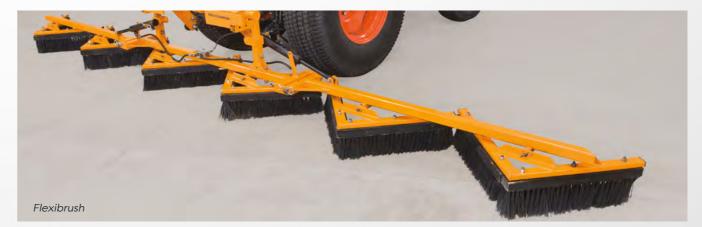

The SISIS Flexibrush is a tractor mounted brush which is equally effective dispersing top dressing and removing excess material on natural turf or synthetic surfaces. The versatile Flexibrush can also be used for dew dispersal and striping for improved presentation. It has a 5.35 metre working width, its brush sections 'float' to follow ground contours and the outer sections fold for transport and storage.