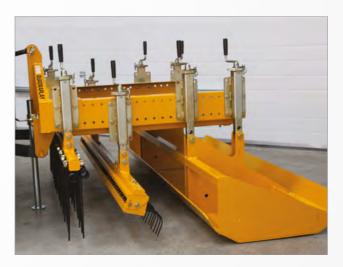

The SISIS Flexibrush is a tractor mounted brush which is equally effective dispersing top dressing and removing excess material on natural turf or synthetic surfaces. The versatile Flexibrush can also be used for dew dispersal and striping for improved presentation. It has a 5.35 metre working width, its brush sections 'float' to follow ground contours and the outer sections fold for transport and storage.