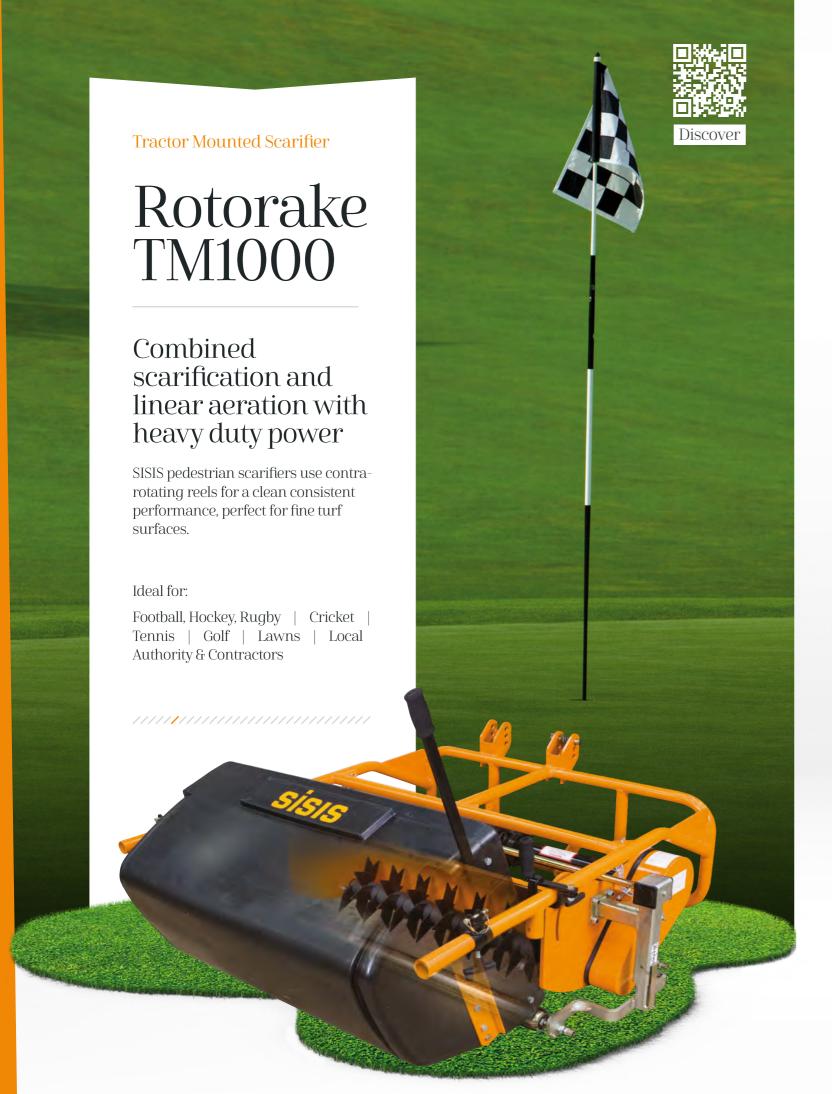

>>>>

Discover the full specification and see the MK5 in action at www.sisis.com

< <

Pedestrian Scarifier

Rotorake

Easy to use scarifiers for maximum thatch

control and removal

SISIS pedestrian scarifiers use contrarotating reels for a clean consistent performance, perfect for fine turf

Bowls, Croquet, Tennis | Cricket

Golf | Lawns | Local Authority &

Auto

MK5

surfaces.

Ideal for:

Contractors

Rotorake 600HD

600HDX Heavy duty scarifier and linear aerator recommended by professionals

These heavy duty scarifiers are equally at home when used for regular routine use at a shallow setting or a deeper setting when required.

They also contribute to aeration and compaction relief by cutting clean, continuous slits to assist water and air absorption. The 600HDX is ideal for use on tough warm season grass species.

#### Unique features:

- > Contra-rotating reels with specially designed tipped blades for a clean consistent performance
- Quick change reels for ultimate thatch control and removal all year round
- User friendly operator presence controls designed for maximum operator safety
- > 6 forward speeds for efficiency under varying conditions and depth
- Reverse gear for manoeuvrability
- Incorporates independent drive to the wheels
- > 600HDX does not incorporate a collection box