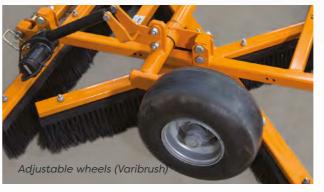

und contours with the outer sections folding hydraulically for ease of transport and storage.

The Varibrush model has a multiple brushing action to allow maintenance to be completed with fewer passes therefore reducing compaction.

A choice of three mounting options are available for the Varibrush ensuring it can be used on a variety of vehicles.

#### Flexibrush unique features:

- > Brush sections float to follow ground contours
- Outer sections fold for transport and storage
- Supplied with stand and castors for easy movement when storing
- > 3 point linkage

| Model:                   | Flexibrush    |
|--------------------------|---------------|
| Code:                    | FS1033        |
| Working width:           | 5350mm (214") |
| Min Tractor requirement: | 18hp          |







#### Varibrush unique features:

- > Brush frame is reversible to allow brush wear
- > Adjustable drawbar for towing height and length
- **Easy to handle and attach**
- Multiple action means fewer passes and therefore reduced compaction

| Model:                                       | Varibrush |
|----------------------------------------------|-----------|
| Options                                      | Code      |
| With 3 point linkage mounting frame          | FS1029B   |
| With manual lift towing frame & ball hitch   | FS1024B   |
| With electric lift towing frame & ball hitch | FS1027B   |
| Units are complete with wheels               |           |

| Working width:           | 1850mm (74")              |
|--------------------------|---------------------------|
| Min Tractor requ