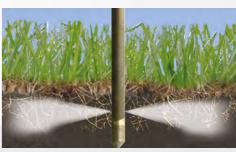

lin and Javelin Aer-Aid machines are specially designed tractor mounted vertical action aerators for use on both fine and outfield turf.

The machines can be used all year round due to the large selection of tines helping to break up compaction allowing water, air and nutrients to penetrate the root zone. Consistent use helps to produce a surface that is less affected by the adversities of weather conditions leaving minimal disturbance.

The Aer-Aid system injects air directly into the root zone speeding up the aeration process, moving air uniformly throughout the root zone for complete aeration – not just where the tines have penetrated.

The cam trigger mechanism ensures that the air is always expelled at the bottom of the tine penetration enabling treatment to be targeted precisely.





"A breath of fresh air"

19

#### STRI trials demonstrated the Aer-Aid system:

> Significantly reduces surface and soil compaction

- Increased water infiltration rates
- Manages soil based issues
- > Enhances root development
- Helps to limit turf damage caused by disease when integrated in a management programme
- > Quick, single lever tine depth setting for easy adjustment

#### Unique features:

- Fast forward speed for excellent productivity
- Quiet in operation
- When working at 75mm (3") spacing air is introduced at a rate of 88 litres (3cu.ft) per minute
- The air injection tines are specially designed to use the maximum air available from the compressor which produces clean, fresh air at a constant rate
- Minimal maintenance required due to bearings fully sealed and no grease n