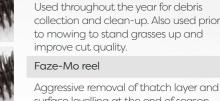

#### Unique features:

- Contra-rotating reels with specially designed tipped blades for a clean consistent performance
- Quick change reels for thatch control and removal all year round and other essential maintenance tasks
- User friendly operator presence controls designed for maximum operator safety
- Micro depth adjustment control positioned on the handle for easy use
- Incorporate independent drive to the wheels and reel for effortless performance
- Slick tyres and full differential ensure ease of turning and minimal surface marking.

Micro depth adjustment control

Slick tyres and debris removal brush