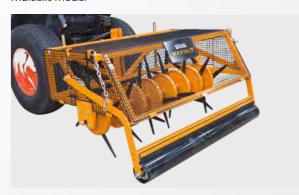

"Wormcasts was the main issue, obviously they smear when you are cutting and can be a bit of a nuisance," said Jeremy. "With less chemicals now available, we must look at going back to more effective natural ways and the SISIS Flexibrush was the best solution because it can be used for multiple tasks.

"For example, in the winter when we are unable to cut the grass, we can use the Flexibrush to stripe and ensure that the fairways are nicely presented. We have also used the Fleixbrush to stand the grasses up before cutting because it provides us with a better finish; and it is great for knocking

"The size and width of the machine are ideal," continued Jeremy. "We can cover larger areas and it folds up so it can be stored nicely, and you can get through small gaps if needed.

"I wanted something reliable, and I have that in SISIS. The Flexibrush is certainly an important part in our armoury."