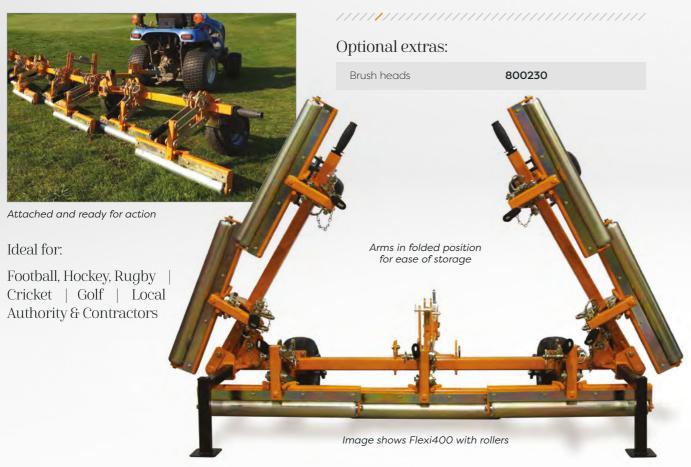

ds.

The unit has seven fully floating heads which allows it to follow ground contours.

Fitted with either roller or brush heads, it is ideal for the removal of dew, striping for improved presentation, lifting grasses prior to cutting, or brushing in top dressings.

#### Unique features:

- > Fast and effective ground coverage
- **Easy to handle and attach**
- > Seven floating heads
- **Easy to store and transport**
- Attachable by either 50mm ball hitch or clevis pin

| Model:                  | Flexi400                |
|-------------------------|-------------------------|
| Code:                   | FS1273                  |
| Description:            | Towed unit with rollers |
| Working width:          | 4000mm (158")           |
| Power unit requirement: | 15hp minimum            |



Tractor Mounted Spreader & Top Dresser

## Powaspred



The Powaspred will spread most free flowing materials including sand, loam, rock salt, rubber crumb and hard porous dressings at the desired rate with an even consistent spread.

#### Unique features:

- > Infinitely variable spreading rates
- Oscillating base plate to reduce bridging
- > Rotating brush at point of discharge to ensure even
- > 4 tyres on a twin axle to avoid marking and to spread load on fine turf



## Hand Tools



Image shows Truspred

Pedestrian Spreader & Top Dresser

## Truspred

A versatile hand operated spreader and top dresser for the accurate even application of grass seed or top dressing material.

Particularly useful for applying top dressing to small areas such as cricket squares, bowling greens, golf g