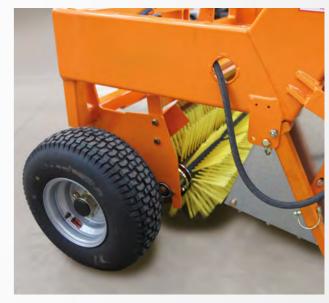

The SISIS Flexibrush is a tractor mounted brush which is equally effective dispersing top dressing and removing excess material on natural turf or synthetic surfaces. The versatile Flexibrush can also be used for dew dispersal and striping for improved presentation. It has a 5.35 metre working width, its brush sections 'float' to follow ground contours and the outer sections fold for transport and storage.