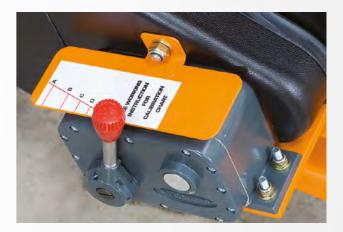

x box
- Fast work rate
- Overseeding carried out without taking ground out of play
- > Studded roller creates seed bed
- **)** Low maintenance with few wearing parts
- Integral weight bar
- > Standard cat.1, 3 point linkage for easy fitting to any tractor
- Can be adapted for use with most common power units for golf and sports ground work



Transport trolley - storage trolley for ease of movement in the shed/workshop

| Model:         | Variseeder 1300              |                             |  |
|----------------|------------------------------|-----------------------------|--|
| Code:          | FS1056                       | F\$1245                     |  |
| Complete with: | Standard<br>discharge roller | Ultra fine discharge roller |  |

1300mm (52")

Working width: 1300mm (52")



Zero Max Box for variable seed rates



Studded roller for minimal surface disturbance and creating the seedbed 'plant pots'



Grooved discharge roller - two discharge roller options for pure bent, rye grass/fescue

#### Optional extras:

**Ultra fine discharge roller (for pure bent seed only)**Code: **FS1059** 

Standard discharge roller (for rye grass/fescue)

>>>>

Discover the full specifications and see the Variseeder in action at www.sisis.com



Collection and removal of surface debris is an important part of any maintenance programme. Whether it is following scarifying or core aeration or simply collecting leaves or litter, the process must be carried out without damaging the turf.

Ideal for fine or outfield turf the SISIS range of easily adjustable tractor sweepers have spiral