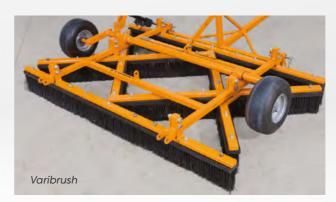

round contours with the outer sections folding hydraulically for ease of transport and storage.

The Varibrush model has a multiple brushing action to allow maintenance to be completed with fewer passes therefore reducing compaction.

A choice of three mounting options are available for the Varibrush ensuring it can be used on a variety of vehicles.

#### Flexibrush unique features:

- > Brush sections float to follow ground contours
- Outer sections fold for transport and storage
- Supplied with stand and castors for easy movement when storing
- > 3 point linkage

| Model:                   | Flexibrush    |
|--------------------------|---------------|
| Code:                    | FS1033        |
| Working width:           | 5350mm (214") |
| Min Tractor requirement: | 18hp          |







#### Varibrush unique features:

- > Brush frame is reversible to allow brush wear
- > Adjustable drawbar for towing height and length
- **Easy to handle and attach**
- Multiple action means fewer passes and therefore reduced compaction

| Model:                                       | Varibrush |
|----------------------------------------------|-----------|
| Options                                      | Code      |
| With 3 point linkage mounting frame          | FS1029B   |
| With manual lift towing frame & ball hitch   | FS1024B   |
| With electric lift towing frame & ball hitch | FS1027B   |
| Units are complete with wheels               |           |

| Working width:           | 1850mm (74")              |
|--------------------------|---------------------------|
| Min Tractor re