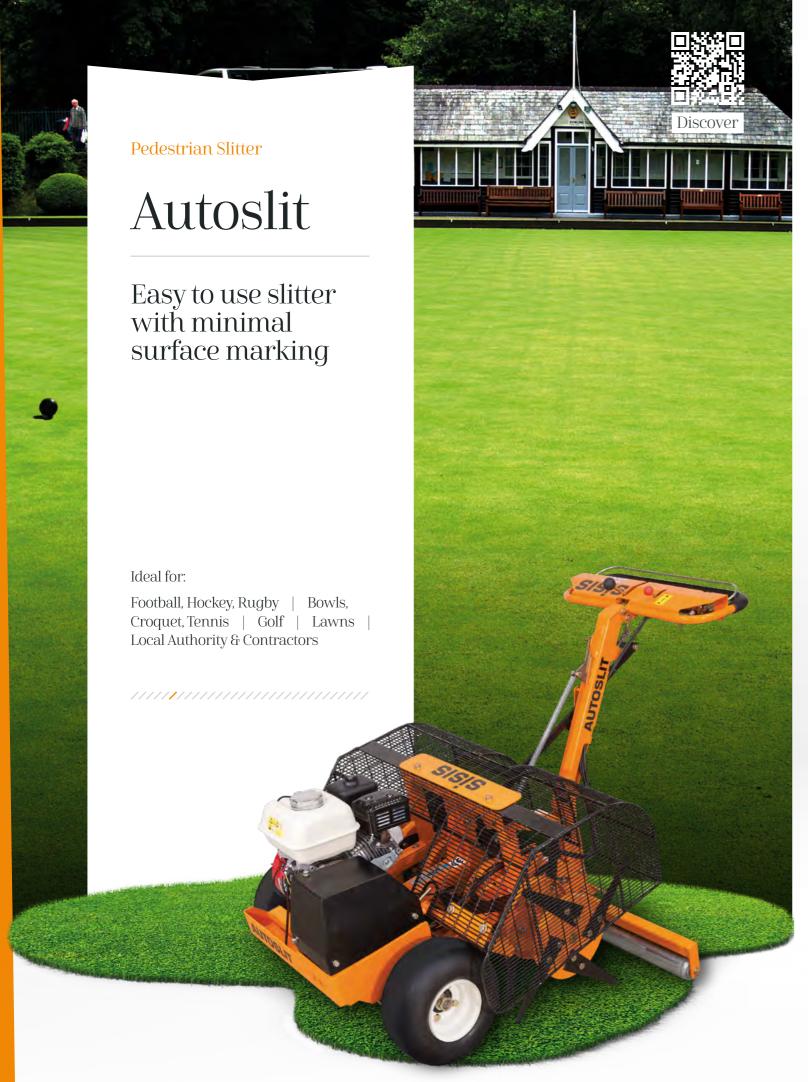

#### Unique features:

- Contra-rotating reels with specially designed tipped blades for a clean consistent performance
- Quick change reels for thatch control and removal all year round and other essential maintenance tasks
- User friendly operator presence controls designed for maximum operator safety
- Micro depth adjustment control positioned on the handle for easy use
- Incorporate independent drive to the wheels and reel for effortless performance
- Slick tyres and full differential ensure ease of turning and minimal surface marking.

Micro depth adjustment control

Slick tyres and debris removal brush