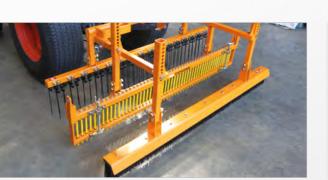

eight tray | Set of heavy duty tines* <b>(F34842)</b> | Set of heavy duty<br>tines* <b>(F35602)</b> |

Multislit Optional Tines\* Set of 32 for 1200 Set of 40 for 1500

| 152mm heavy duty/outfield | D7493 |
|---------------------------|-------|
| 152mm sharpened/fine turf | D6951 |
| 203mm sharpened/fine turf | D6998 |

<sup>\*</sup>See page 42 for tine selection

>> Discover the full specifications and see the Multislit, Maxislit & Megaslit in action at www.sisis.com <



#### Implement Mounted Frames

Single pass maintenance system which accepts a variety of implements for use on both turf and hard porous surfaces. Up to four operations can be carried out simultaneously with this simple and versatile



Singleplay frame suitable for 1 implement

Model: Singleplay Complete Frame

FS0870



Tri-play frame suitable for 3 implements

Tri-play Complete Frame

FS1236

All implements are fully interchangeable and independently adjustable to give the desired effect and can be raised out of use when not required.

Connects to any tractor with 3 point linkage and utility trucks with suitable frame.



Twinplay frame suitable for 2 implements

**Twinplay Complete Frame** 

Code: FS1237



Quadraplay frame suitable for 4 implements

**Quadraplay Complete Frame** 

#### Towed Implement Frames

Ideal for towing behind small compact tractors when hydraulic lift is not available. The system can use implements singly or in pairs by using the optional



Towed Single Implement Frame - Manual Lift

Code: FS1118

Towed Single Implement Frame - Electric Lift

Code: FS1238

**Twin Implement Ex