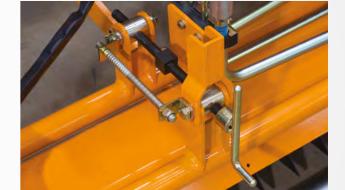

#### Unique features:

- Contra-rotating reels with specially designed tipped blades for a clean consistent performance
- Quick change reels for thatch control and removal all year round and other essential maintenance tasks
- User friendly operator presence controls designed for maximum operator safety
- Micro depth adjustment control positioned on the handle for easy use
- Incorporate independent drive to the wheels and reel for effortless performance
- Slick tyres and full differential ensure ease of turning and minimal surface marking.

Micro depth adjustment control

Slick tyres and debris removal brush