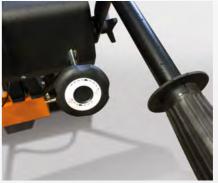

#### Unique features:

- Contra-rotating reels with specially designed tipped blades for a clean consistent performance
- Quick change reels for thatch control and removal all year round and other essential maintenance tasks
- User friendly operator presence controls designed for maximum operator safety
- Micro depth adjustment control positioned on the handle for easy use
- Incorporate independent drive to the wheels and reel for effortless performance
- Slick tyres and full differential ensure ease of turning and minimal surface marking.

Micro depth adjustment control

Slick tyres and debris removal brush