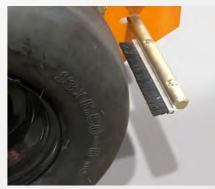

#### SISIS Contra – Rotation Principle

The Rotorake principle incorporates a series of blades rotating at high speed in the opposite direction to that of the conventional cylinder mower. The blades therefore cut upwards, continuously taking grass fibre away from the surface rather than pushing it into the surface of the turf. This also ensures that the machine is held to the ground and a regular working depth maintained.