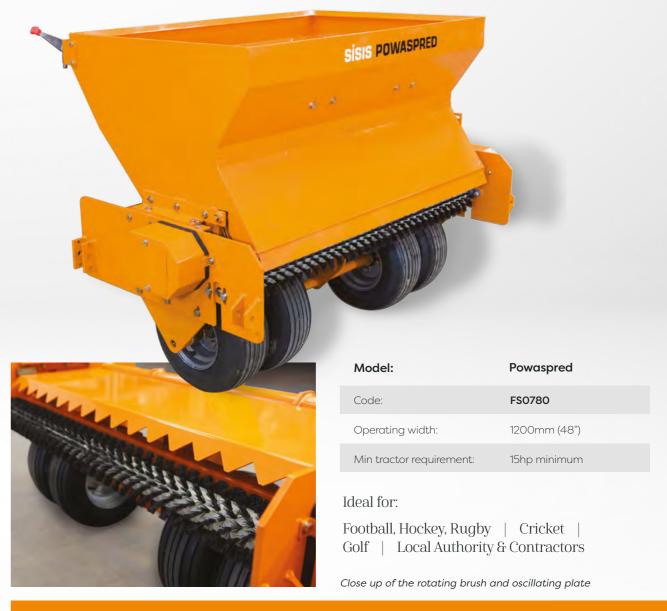

Model:                  | Flexi400                |
|-------------------------|-------------------------|
| Code:                   | FS1273                  |
| Description:            | Towed unit with rollers |
| Working width:          | 4000mm (158")           |
| Power unit requirement: | 15hp minimum            |



Tractor Mounted Spreader & Top Dresser

## Powaspred



The Powaspred will spread most free flowing materials including sand, loam, rock salt, rubber crumb and hard porous dressings at the desired rate with an even consistent spread.

#### Unique features:

- > Infinitely variable spreading rates
- Oscillating base plate to reduce bridging
- > Rotating brush at point of discharge to ensure even
- > 4 tyres on a twin axle to avoid marking and to spread load on fine turf



## Hand Tools



Image shows Truspred

Pedestrian Spreader & Top Dresser

## Truspred

A versatile hand operated spreader and top dresser for the accurate even application of grass seed or top dressing material.

Particularly useful for applying top dressing to small areas such as cricket squares, bowling greens, golf greens and tees and lawns.

#### Unique features:

- > Simple to set spreading rates
- > Ribbed rubber conveyor belt for accurate placement
- Carrier wheels permit spread right to the edge of bowling greens

Model:

Truspred

900mm (36")

FS1174 Code:

Working width:

Ideal for:

Bowls, Croquet, Tennis | Cricket

Golf | Lawns

\*Please note a carriage charge will be applied to hand tool

Discover the full specification and see the Truspred in action at www.sisis.com

Dragma