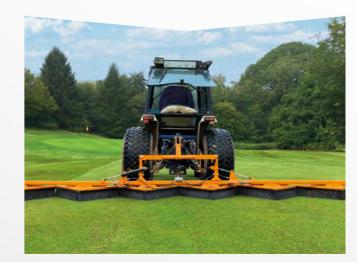

The SISIS Flexibrush is a tractor mounted brush which is equally effective dispersing top dressing and removing excess material on natural turf or synthetic surfaces. The versatile Flexibrush can also be used for dew dispersal and striping for improved presentation. It has a 5.35 metre working width, its brush sections 'float' to follow ground contours and the outer sections fold for transport and storage.