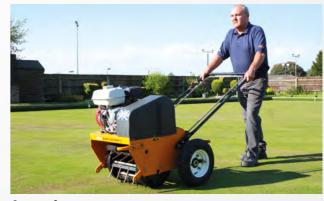

>>>>

Discover the full specification and see the MK5 in action at www.sisis.com

< <

Pedestrian Scarifier

Rotorake

Easy to use scarifiers for maximum thatch

control and removal

SISIS pedestrian scarifiers use contrarotating reels for a clean consistent performance, perfect for fine turf

Bowls, Croquet, Tennis | Cricket

Golf | Lawns | Local Authority &

Auto

MK5

surfaces.

Ideal for:

Contractors

Rotorake 600HD