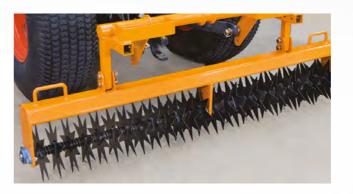

|

### Popular Combinations

Quadraplay + Spiker Slitter + Fine Grooming Rake + Roller + Brush



Ideal for: Football, Hockey, Rugby | Cricket Quadraplay + Fine Grooming Rake + Intermediate Rake + Grader Plate



Ideal for: Greyhound Race Tracks

Twinplay + Zig Zag Brush + Brush



Ideal for: Football, Rugby | Golf





Ideal for: Football, Rugby | Golf



Singleplay + Spiker Slitter Ideal for: Golf

>> Discover the full specifications and see the Combination Frames in action at www.sisis.com



#### A compact and versatile tractor mounted overseeder ideal for renovation and repair work.

The studded roller prepares the seedbed by creating thousands of little "plant pots" to receive the seed without linear grooves that can disturb play. Variable seed rates and options on discharge rollers allow different seed varieties to be introduced to the sward.

#### Unique features:

- Seeding rate is variable and is simple and accurate to set by Zero max box
- Fast work rate
- Overseeding carried out without taking ground out of play
- > Studded roller creates seed bed
- **)** Low maintenance with few wearing parts
- Integral weight bar
- > Standard