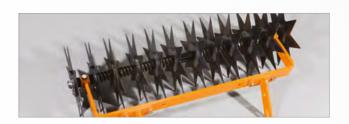

#### SISIS Contra – Rotation Principle

The Rotorake principle incorporates a series of blades rotating at high speed in the opposite direction to that of the conventional cylinder mower. The blades therefore cut upwards, continuously taking grass fibre away from the surface rather than pushing it into the surface of the turf. This also ensures that the machine is held to the ground and a regular working depth maintained.

#### Model: Auto Rotorake MK5 Power Unit

| Code          | FS1052             |
|---------------|--------------------|
| Working width | 500mm (20")        |
| Engine        | GX160 Honda Engine |

For details of reels go to Page 11