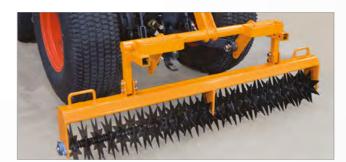

The SISIS Flexibrush is a tractor mounted brush which is equally effective dispersing top dressing and removing excess material on natural turf or synthetic surfaces. The versatile Flexibrush can also be used for dew dispersal and striping for improved presentation. It has a 5.35 metre working width, its brush sections 'float' to follow ground contours and the outer sections fold for transport and storage.