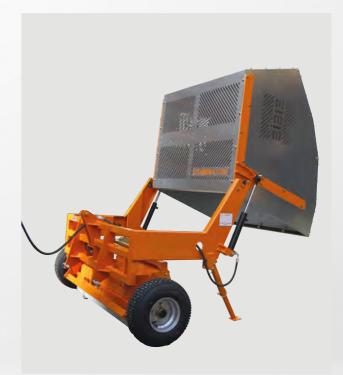

The SISIS Flexibrush is a tractor mounted brush which is equally effective dispersing top dressing and removing excess material on natural turf or synthetic surfaces. The versatile Flexibrush can also be used for dew dispersal and striping for improved presentation. It has a 5.35 metre working width, its brush sections 'float' to follow ground contours and the outer sections fold for transport and storage.