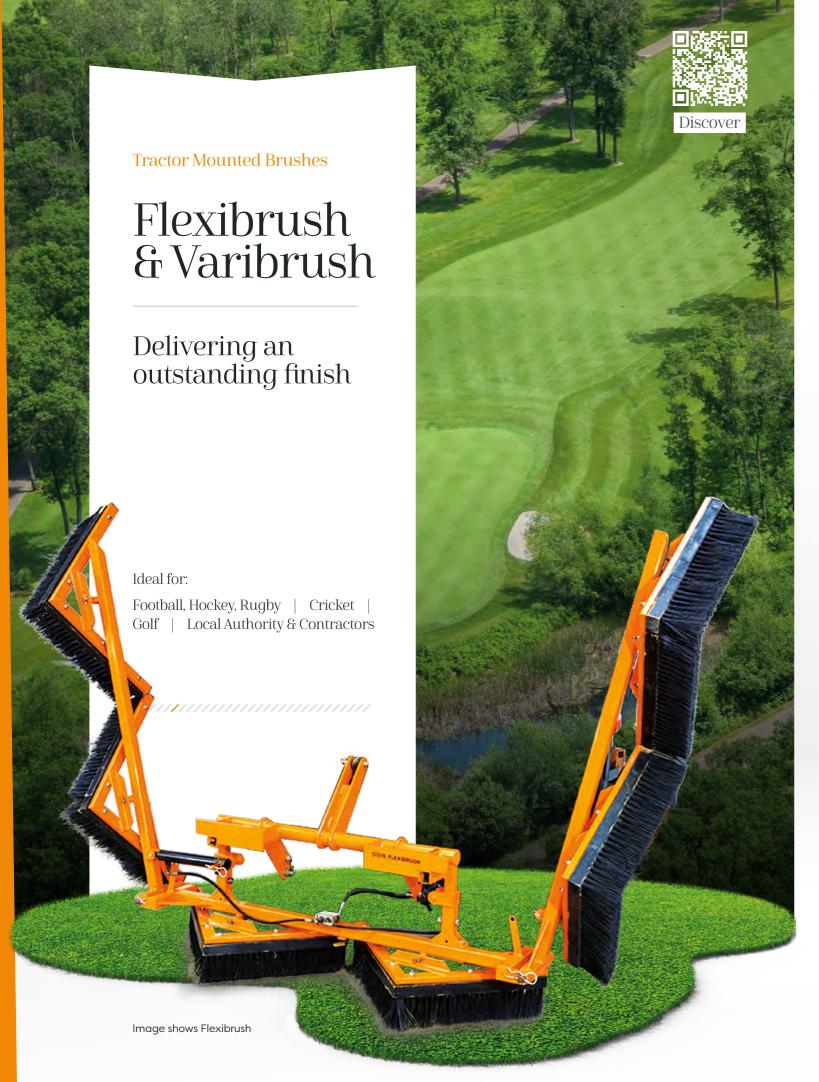

## SISIS Flexibrush key to fantastic fairways

Worm cast dispersal, dew removal, standing grasses up prior to mowing and excellent presentation – the versatile SISIS Flexibrush is having a positive impact on the fairways at the Herefordshire Golf Club according to Head Greenkeeper Jeremy Browne.

The SISIS Flexibrush is a tractor mounted brush which is equally effective dispersing top dressing and removing excess material on natural turf or synthetic surfaces. The versatile Flexibrush can also be used for dew dispersal and striping for improved presentation. It has a 5.35 metre working width, its brush sections 'float' to follow ground contours and the outer sections fold for transport and storage.