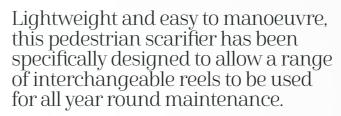

#### Unique features:

- Contra-rotating reels with specially designed tipped blades for a clean consistent performance
- Quick change reels for thatch control and removal all year round and other essential maintenance tasks
- User friendly operator presence controls designed for maximum operator safety
- Micro depth adjustment control positioned on the handle for easy use
- Incorporate independent drive to the wheels and reel for effortless performance
- Slick tyres and full differential ensure ease of turning and minimal surface marking.

Micro depth adjustment control

Slick tyres and debris removal brush