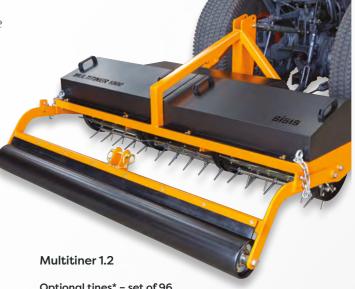

Rear spring loaded pressure rollers to follow undulations (1.2 version only)
- Large rear pressure roller that can be used for extra weight in hard conditions (1.8 version only)
- Tine drums have independent rotation
- > 3 point linkage for use on most compact tractors

| Model:                     | Multitiner 1.2  | Multitiner 1.8  |  |
|----------------------------|-----------------|-----------------|--|
| Code:                      | FS0546          | FS1179          |  |
| Action:                    | Drum type       | Drum type       |  |
| Working width:             | 1200mm (48")    | 1800mm (72")    |  |
| Max working depth:         | 100mm (4")      | 100mm (4")      |  |
| Tractor power requirement: | 20hp<br>minimum | 35hp<br>minimum |  |

Unit includes rollers, but not tines



#### Optional tines\* - set of 96

| 100mm solid tine        | SETX96-D6728  |
|-------------------------|---------------|
| 100mm chisel tine       | SETX96-D2109  |
| 76mm hollow tine        | SETX96-D2048  |
| 115mm Jumbo hollow tine | SETX96-F35967 |
| 67mm pencil tine        | SETX96-D2047  |

#### Multitiner 1.8

#### Optional tines\* - set of 120

| 100mm solid tine        | SETX120-D6728  |
|-------------------------|----------------|
| 100mm chisel tine       | SETX120-D2109  |
| 76mm hollow tine        | SETX120-D2048  |
| 115mm Jumbo hollow tine | SETX120-F35967 |
| 67mm pencil tine        | SETX120-D2047  |

\*See page 42 for tine selection

The Rolaspike is a tractor mounted sarel type roller which is ideal for surface aeration assisting with the absorption of water, air and