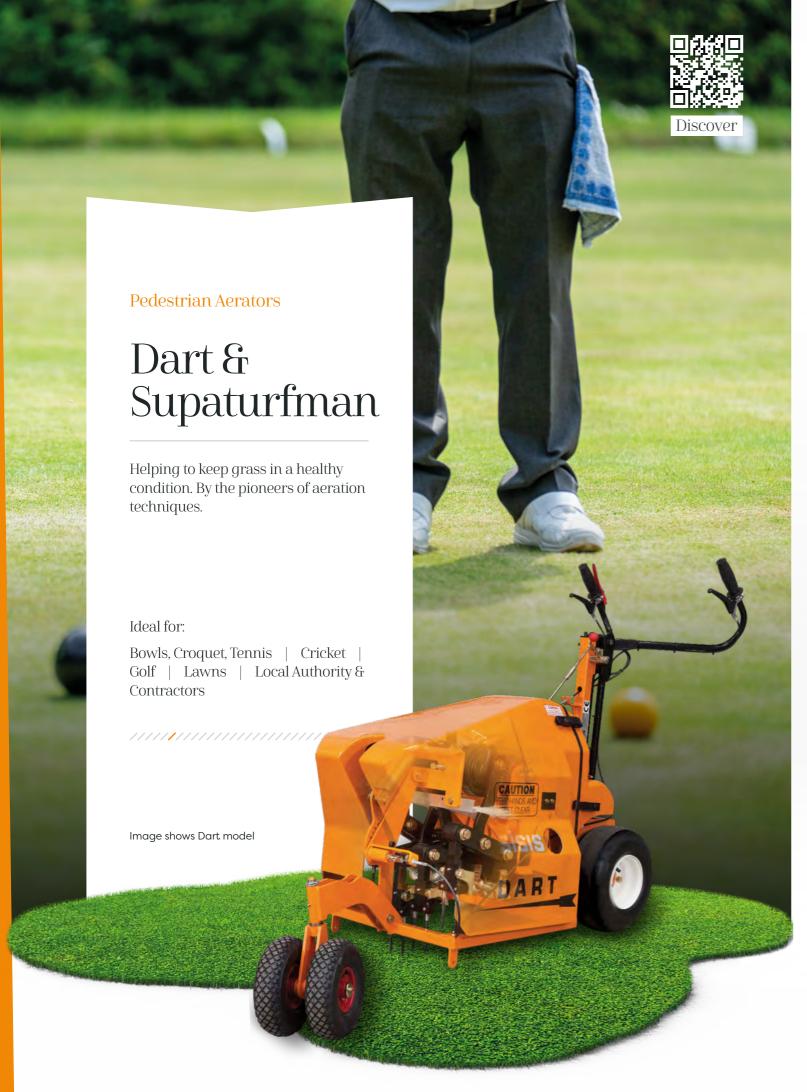

>>>>

Discover the full specification and see the MK5 in action at www.sisis.com

< <

Pedestrian Scarifier

Rotorake

Easy to use scarifiers for maximum thatch

control and removal

SISIS pedestrian scarifiers use contrarotating reels for a clean consistent performance, perfect for fine turf

Bowls, Croquet, Tennis | Cricket

Golf | Lawns | Local Authority &

Auto

MK5

surfaces.

Ideal for:

Contractors

Rotorake 600HD