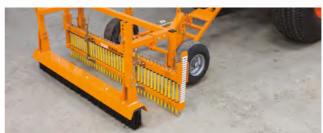

out simultaneously with this simple and versatile



Singleplay frame suitable for 1 implement

Model: Singleplay Complete Frame

FS0870



Tri-play frame suitable for 3 implements

Tri-play Complete Frame

FS1236

All implements are fully interchangeable and independently adjustable to give the desired effect and can be raised out of use when not required.

Connects to any tractor with 3 point linkage and utility trucks with suitable frame.



Twinplay frame suitable for 2 implements

**Twinplay Complete Frame** 

Code: FS1237



Quadraplay frame suitable for 4 implements

**Quadraplay Complete Frame** 

#### Towed Implement Frames

Ideal for towing behind small compact tractors when hydraulic lift is not available. The system can use implements singly or in pairs by using the optional



Towed Single Implement Frame - Manual Lift

Code: FS1118

Towed Single Implement Frame - Electric Lift

Code: FS1238

**Twin Implement Extension Arms** 

FS1123 Code:

For details of implements go to Page 28

Towed implement frame with extension arms suitable for 2 implements

>> Discover the full specifications and see the Combination Frames in action at www.sisis.com 🕻 🕻

### Easy to Attach Combination Implements

| Implements                                                                                                                                                                                                                                  | 1.2m      | 1.8m    | 2.4m    |