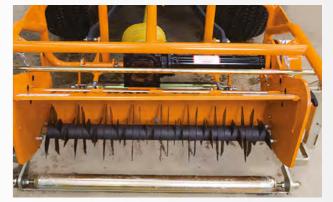

>>>>

Discover the full specification and see the MK5 in action at www.sisis.com

< <

Pedestrian Scarifier

Rotorake

Easy to use scarifiers for maximum thatch

control and removal

SISIS pedestrian scarifiers use contrarotating reels for a clean consistent performance, perfect for fine turf

Bowls, Croquet, Tennis | Cricket

Golf | Lawns | Local Authority &

Auto

MK5

surfaces.

Ideal for:

Contractors

Rotorake 600HD

600HDX Heavy duty scarifier and linear aerator recommended by professionals

These heavy duty scarifiers are equally at home when used for regular routine use at a shallow setting or a deeper setting when required.

They also contribute to aeration and compaction relief by cutting clean, continuous slits to assist water and air absorption. The 600HDX is ideal for use on tough warm season grass species.

#### Unique features:

- > Contra-rotating reels with specially designed tipped blades for a clean consistent performance
- Quick change reels for ultimate thatch control and removal all year round
- User friendly operator presence controls designed for maximum operator safety
- > 6 forward speeds for efficiency under varying conditions and depth
- Reverse gear for manoeuvrability
- Incorporates independent drive to the wheels
- > 600HDX does not incorporate a collection box