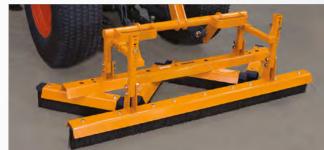

f | D6998 |

<sup>\*</sup>See page 42 for tine selection

>> Discover the full specifications and see the Multislit, Maxislit & Megaslit in action at www.sisis.com <



#### Implement Mounted Frames

Single pass maintenance system which accepts a variety of implements for use on both turf and hard porous surfaces. Up to four operations can be carried out simultaneously with this simple and versatile



Singleplay frame suitable for 1 implement

Model: Singleplay Complete Frame

FS0870



Tri-play frame suitable for 3 implements

Tri-play Complete Frame

FS1236

All implements are fully interchangeable and independently adjustable to give the desired effect and can be raised out of use when not required.

Connects to any tractor with 3 point linkage and utility trucks with suitable frame.



Twinplay frame suitable for 2 implements

**Twinplay Complete Frame** 

Code: FS1237



Quadraplay frame suitable for 4 implements

**Quadraplay Complete Frame** 

#### Towed Implement Frames

Ideal for towing behind small compact tractors when hydraulic lift is not available. The system can use implements singly or in pairs by using the optional



Towed Single Implement Frame - Manual Lift

Code: FS1118

Towed Single Implement Frame - Electric Lift

Code: FS1238

**Twin Implement Extension Arms** 

FS1123 Code:

For details of implements go to Page 28

Towed implement frame with extension arms suitable for 2 implements

>> Discover the full specifications and see the Combination Frames in action at www.sisis.com 🕻 🕻

### Easy to Attach Combination Implements

| Implements