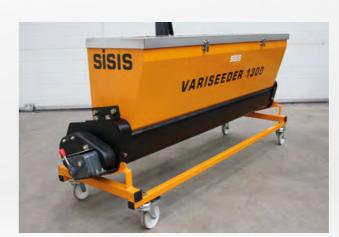

Its versatility is its best feature. We overseed with the Variseeder three times a year on the greens, overseed on the tees as much as we can, and the surrounds

I also like how you can use it with different types of seed. If you can buy one machine that can do multiple jobs, then it is a bonus in my opinion.

Simon Marshall, Head Greenkeeper Wishaw Golf Club