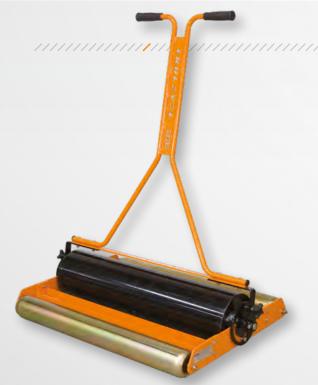

#### Unique features:

- Contra-rotating reels with specially designed tipped blades for a clean consistent performance
- Quick change reels for thatch control and removal all year round and other essential maintenance tasks
- User friendly operator presence controls designed for maximum operator safety
- Micro depth adjustment control positioned on the handle for easy use
- Incorporate independent drive to the wheels and reel for effortless performance
- Slick tyres and full differential ensure ease of turning and minimal surface marking.

Micro depth adjustment control

Slick tyres and debris removal brush