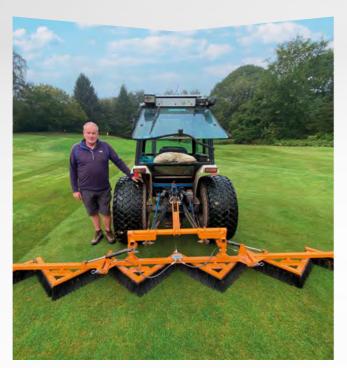

The SISIS Flexibrush is a tractor mounted brush which is equally effective dispersing top dressing and removing excess material on natural turf or synthetic surfaces. The versatile Flexibrush can also be used for dew dispersal and striping for improved presentation. It has a 5.35 metre working width, its brush sections 'float' to follow ground contours and the outer sections fold for transport and storage.