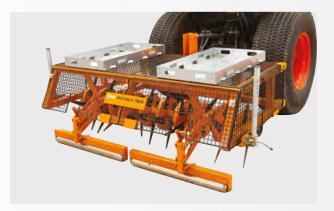

"Wormcasts was the main issue, obviously they smear when you are cutting and can be a bit of a nuisance," said Jeremy. "With less chemicals now available, we must look at going back to more effective natural ways and the SISIS Flexibrush was the best solution because it can be used for multiple tasks.

"For example, in the winter when we are unable to cut the grass, we can use the Flexibrush to stripe and ensure that the fairways are nicely presented. We have also used the Fleixbrush to stand the grasses up before cutting because it provides us with a better finish; and it is great for knocking

"The size and width of the machine are ideal," continued Jeremy. "We can cover larger areas and it folds up so it can be stored nicely, and you can get through small gaps if needed.

"I wanted something reliable, and I have that in SISIS. The Flexibrush is certainly an important part in our armoury."