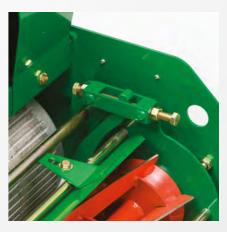

## Unique features:

- > 12 quick change cassettes to perform a wide variety of essential turf maintenance tasks
- Simple and robust click height adjustment of 0.25mm increments without tools
- Honda power ultimate easy start long life with Q9 low noise, low vibration technology
- > Unique roller clutch drive for smooth take up and variable clip rate for the ultimate finish on cricket tables
- > 3 section differential roller with cast segments for scuff free turning without operator fatigue
- > Spring steel comb with full adjustment to tease up lateral growth prior to cutting

Low vibration mounts

Positive, easy height of cut adjustment in

| Model:                                   | FT 430 Power Unit<br>D090/H | FT 510 Power Unit<br>D060/H | FT 610 Power Unit D100/H |
|------------------------------------------|-----------------------------|-----------------------------|--------------------------|
| Cutting width                            | 430mm (17")                 | 510mm (20")                 | 610mm (24'')             |
| Height of cut<br>(subject to conditions) | 3mm - 25mm                  | 3mm - 25mm                  | 3mm - 25mm               |
| Engine                                   | Honda GX120                 | Honda GX160                 | Honda GX160              |
|                                          |                             |                             |                          |