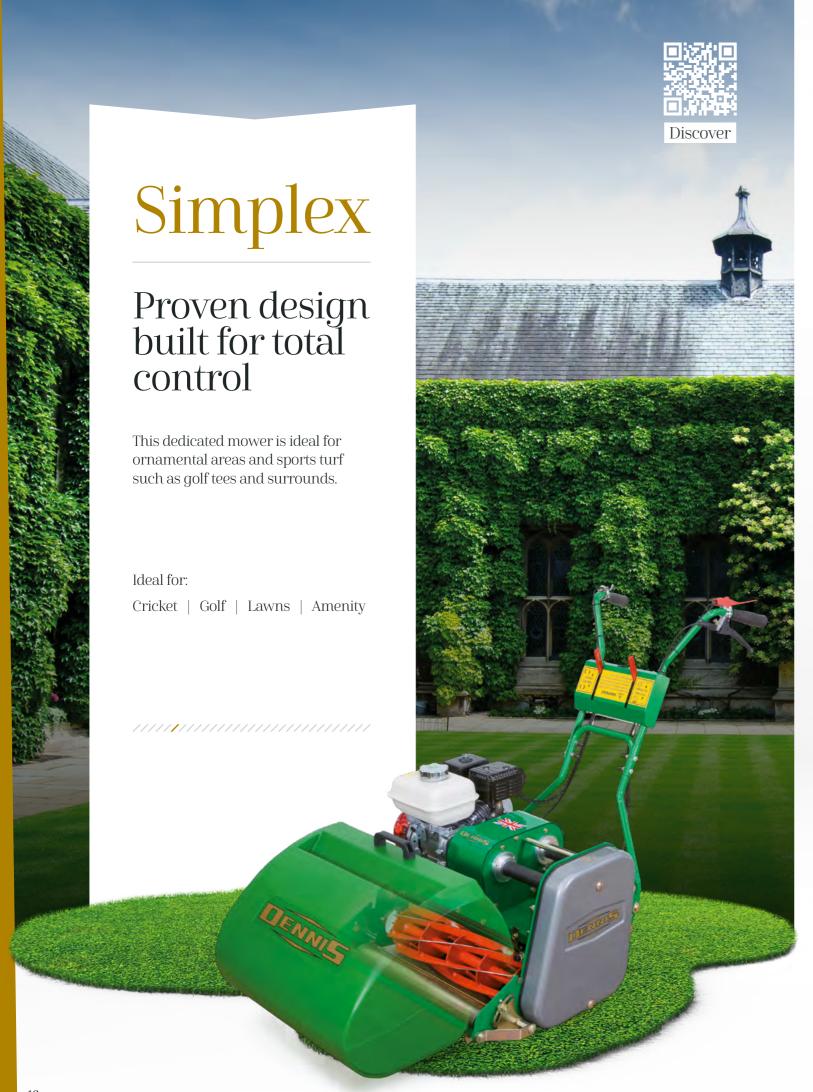

D139-1

Simple operating systems mean total control around flowerbeds and complex shaped lawns. The Simplex is available in both 51cm (20") and 61cm (24") cutting widths with either a 5 or 7 bladed cylinder and builds upon many of Dennis' well proven design concepts.

## Unique features:

- Strong, modular construction with high capacity grassbox
- Low vibration handlebar mounts
- Easy height of cut adjustment with quadrant height indicators
- > Deflector plate to protect belt drive cover
- Honda power ultimate easy start long life engine with Q9 low noise, low vibration technology
- Hi comfort handlebars
- Aluminium rear roller is in 2 pieces with all steel differential for long life and easy turning
- Optional 7 bladed cylinder for a finer cut
- Good sight lines for accurate striped mowing
- > Slow uptake clutch system for smooth take off

Easy height of cut adjustment

Hi comfort handlebars with easy to operate controls incorporating the latest

| Model:                                   | 510<br><b>D009</b> | 610<br><b>D010</b> |
|------------------------------------------|--------------------|--------------------|
| Cutting width                            | 510mm (20")        | 610mm (24")        |
| Height of cut<br>(subject to conditions) | 7mm - 30mm         | 7mm - 30mm         |
| Engine                                   | Honda GX120        | Honda GX120        |