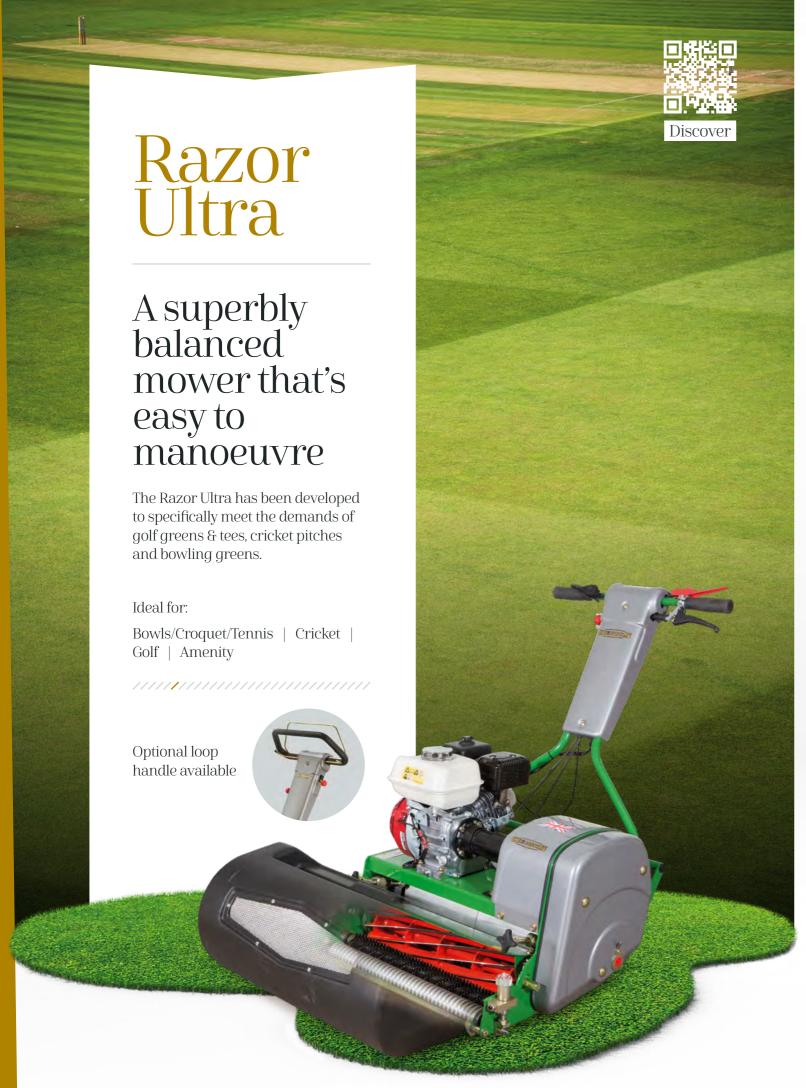

With an 11 bladed cutting cylinder giving an ultra fine finish, the machine incorporates many new key features such as an ultra short wheelbase for undulating greens, a tungsten tipped groomer which can be in or out dependant on the conditions, to cut lateral grasses prior to cutting, the simple 'no tools required' click height adjuster and the low noise, low vibration Honda Q9 engine. Also available with 7 bladed cutting cylinder.

## Unique features:

- > 11 bladed British made cylinder, relief ground for quality cut and long inter grind intervals
- Heavy duty independent cutter and roller clutches for smooth take up
- Powerful tungsten tipped groomer for lateral growth control
- Ultra short wheelbase for undulating greens
- > Simple and positive height of cut adjustment with 'click adjust'
- Weile roller as standard for that perfect cut
- > 2 section cast aluminium rear roller with steel geared differential
- > High impact resistant acrylic guards
- No more stub axles quick release transport wheel kit c/w kick stand
- Easy 'pull back' for accurate alignment of next run
- Honda power ultimate easy start long life engine with Q9 low noise, low vibration technology

Simple to operate groomer drive engagement

| 16 | 9 |
|----|---|

No external stub shafts

| Model:                                | Razor Ultra      |
|---------------------------------------|------------------|
| Cutting width                         | 560mm (22")      |
| Height of cut (subject to conditions) | 3mm - 25mm       |
| Engine                                | Honda GX120      |
| Dedicated mower with tungster         | n tipped groomer |

## 800529

Discover the full specification and see the Razor Ultra in action at www.dennisuk.com

Superbly balanced, easy to manoeuvre fine turf mower.

An 11 bladed cutting cylinder ensures an ultra fine finish and has an ultra short wheelbase for undulating surfaces. The machine encompasses the simple 'no tools required' click height adjusters and the low noise, low vibration Honda Q9 engine.

## Unique features:

- ▶ 11 bladed British made cylinder, relief ground for quality of cut and long inter grind intervals
- Heavy duty independent cutter and roller clutches for smooth take up
- Ultra short wheelbase for undulating greens
- Simple and positive height of cut adjustment with 'click adjust'
- Weile roller as standard for that perfect finish
- 2 section cast aluminium rear roller with steel geared differential
- > High impact resistant acrylic guards
- No more stub axles quick release transport wheel kit c/w kick stand
- Easy 'pull back' for accurate alignment of next run
- Honda power ultimate easy start long life engine with Q9 low noise, low vibration technology