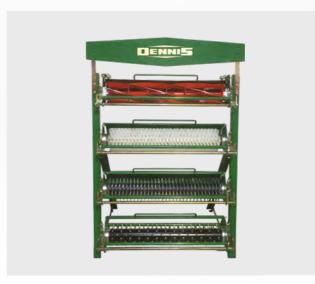

## FT/SuperSix easy change cassettes

crust or help remove the glutinous slime that can sometimes appear on

| Cassettes                                                                                                                                              | 430    | 510    | 610    |                                                                                                                                                                                                                                                                                                                                                                                                                                                                                                                                                                                                                                                                                                                                                                                                                                                                                                                                                                                                                                                                                                                                                                                                                                                                                                                                                                                                                                                                                                                                                                                                                                                                                                                                                                                                                                                                                                                                                                                                                                                                                                                                |
|--------------------------------------------------------------------------------------------------------------------------------------------------------|--------|--------|--------|--------------------------------------------------------------------------------------------------------------------------------------------------------------------------------------------------------------------------------------------------------------------------------------------------------------------------------------------------------------------------------------------------------------------------------------------------------------------------------------------------------------------------------------------------------------------------------------------------------------------------------------------------------------------------------------------------------------------------------------------------------------------------------------------------------------------------------------------------------------------------------------------------------------------------------------------------------------------------------------------------------------------------------------------------------------------------------------------------------------------------------------------------------------------------------------------------------------------------------------------------------------------------------------------------------------------------------------------------------------------------------------------------------------------------------------------------------------------------------------------------------------------------------------------------------------------------------------------------------------------------------------------------------------------------------------------------------------------------------------------------------------------------------------------------------------------------------------------------------------------------------------------------------------------------------------------------------------------------------------------------------------------------------------------------------------------------------------------------------------------------------|
| 5 bladed cylinder                                                                                                                                      | D091   | D066   | D106   |                                                                                                                                                                                                                                                                                                                                                                                                                                                                                                                                                                                                                                                                                                                                                                                                                                                                                                                                                                                                                                                                                                                                                                                                                                                                                                                                                                                                                                                                                                                                                                                                                                                                                                                                                                                                                                                                                                                                                                                                                                                                                                                                |
| High quality British steel blades. Choice of bottom blade and incorporate easy to set cutter adjustment.                                               |        |        |        |                                                                                                                                                                                                                                                                                                                                                                                                                                                                                                                                                                                                                                                                                                                                                                                                                                                                                                                                                                                                                                                                                                                                                                                                                                                                                                                                                                                                                                                                                                                                                                                                                                                                                                                                                                                                                                                                                                                                                                                                                                                                                                                                |
| 10 bladed cylinder                                                                                                                                     | D092   | D067   | D107   |                                                                                                                                                                                                                                                                                                                                                                                                                                                                                                                                                                                                                                                                                                                                                                                                                                                                                                                                                                                                                                                                                                                                                                                                                                                                                                                                                                                                                                                                                                                                                                                                                                                                                                                                                                                                                                                                                                                                                                                                                                                                                                                                |
| High quality British steel blades. Choice of bottom blade and incorporate easy to set cutter adjustment.                                               |        |        |        |                                                                                                                                                                                                                                                                                                                                                                                                                                                                                                                                                                                                                                                                                                                                                                                                                                                                                                                                                                                                                                                                                                                                                                                                                                                                                                                                                                                                                                                                                                                                                                                                                                                                                                                                                                                                                                                                                                                                                                                                                                                                                                                                |
| 1mm scarifier                                                                                                                                          | D093   | D068   | D108   |                                                                                                                                                                                                                                                                                                                                                                                                                                                                                                                                                                                                                                                                                                                                                                                                                                                                                                                                                                                                                                                                                                                                                                                                                                                                                                                                                                                                                                                                                                                                                                                                                                                                                                                                                                                                                                                                                                                                                                                                                                                                                                                                |
| 1mm thick replaceable, wear resistant blades. 12mm spacing for thatch removal throughout season and autumn/spring renovation work.                     |        |        |        | VIV                                                                                                                                                                                                                                                                                                                                                                                                                                                                                                                                                                                                                                                                                                                                                                                                                                                                                                                                                                                                                                                                                                                                                                                                                                                                                                                                                                                                                                                                                                                                                                                                                                                                                                                                                                                                                                                                                                                                                                                                                                                                                                                            |
| 2mm scarifier                                                                                                                                          | D094   | D069   | D109   | 100                                                                                                                                                                                                                                                                                                                                                                                                                                                                                                                                                                                                                                                                                                                                                                                                                                                                                                                                                                                                                                                                                                                                                                                                                                                                                                                                                                                                                                                                                                                                                                                                                                                                                                                                                                                                                                                                                                                                                                                                                                                                                                                            |
| 2mm thick replaceable, wear resistant blades. 12mm spacing for thatch removal throughout season and autumn/spring renovation work.                     |        |        |        |                                                                                                                                                                                                                                                                                                                                                                                                                                                                                                                                                                                                                                                                                                                                                                                                                                                                                                                                                                                                                                                                                                                                                                                                                                                                                                                                                                                                                                                                                                                                                                                                                                                                                                                                                                                                                                                                                                                                                                                                                                                                                                                                |
| 2mm scarifier tungsten tipped                                                                                                                          | D094TT | D069TT | D109TT |                                                                                                                                                                                                                                                                                                                                                                                                                                                                                                                                                                                                                                                                                                                                                                                                                                                                                                                                                                                                                                                                                                                                                                                                                                                                                                                                                                                                                                                                                                                                                                                                                                                                                                                                                                                                                                                                                                                                                                                                                                                                                                                                |
| The ultimate scarifier with tungsten tipped blades for heavy duty thatch removal throughout season and autumn/spring renovation work.                  |        |        |        |                                                                                                                                                                                                                                                                                                                                                                                                                                                                                                                                                                                                                                                                                                                                                                                                                                                                                                                                                                                                                                                                                                                                                                                                                                                                                                                                                                                                                                                                                                                                                                                                                                                                                                                                                                                                                                                                                                                                                                                                                                                                                                                                |
| Brush                                                                                                                                                  | D096   | D071   | D111   | THE PARTY OF THE P |
| For moss and debris removal and use as a light scarifier for final pre cut preparation.                                                                |        |        |        |                                                                                                                                                                                                                                                                                                                                                                                                                                                                                                                                                                                                                                                                                                                                                                                                                                                                                                                                                                                                                                                                                                                                                                                                                                                                                                                                                                                                                                                                                                                                                                                                                                                                                                                                                                                                                                                                                                                                                                                                                                                                                                                                |
| Brush - multi dense                                                                                                                                    | D096/M | D071/M | D111/M | FEFFEREN                                                                                                                                                                                                                                                                                                                                                                                                                                                                                                                                                                                                                                                                                                                                                                                                                                                                                                                                                                                                                                                                                                                                                                                                                                                                                                                                                                                                                                                                                                                                                                                                                                                                                                                                                                                                                                                                                                                                                                                                                                                                                                                       |
| For moss and debris removal and use as a light scarifier for final pre cut preparation.                                                                |        |        |        | William !                                                                                                                                                                                                                                                                                                                                                                                                                                                                                                                                                                                                                                                                                                                                                                                                                                                                                                                                                                                                                                                                                                                                                                                                                                                                                                                                                                                                                                                                                                                                                                                                                                                                                                                                                                                                                                                                                                                                                                                                                                                                                                                      |
| Verti-cutter                                                                                                                                           | D095   | D070   | D110   |                                                                                                                                                                                                                                                                                                                                                                                                                                                                                                                                                                                                                                                                                                                                                                                                                                                                                                                                                                                                                                                                                                                                                                                                                                                                                                                                                                                                                                                                                                                                                                                                                                                                                                                                                                                                                                                                                                                                                                                                                                                                                                                                |
| 1mm thick, 10 fingered replaceable discs. Regular use controls thatch, lateral growth and the ingress of unwanted species such as annual meadow grass. |        |        |        | Lange Comment                                                                                                                                                                                                                                                                                                                                                                                                                                                                                                                                                                                                                                                                                                                                                                                                                                                                                                                                                                                                                                                                                                                                                                                                                                                                                                                                                                                                                                                                                                                                                                                                                                                                                                                                                                                                                                                                                                                                                                                                                                                                                                                  |
| Verti-cutter tungsten tipped                                                                                                                           | D095TT | D070TT | D110TT | Allinings.                                                                                                                                                                                                                                                                                                                                                                                                                                                                                                                                                                                                                                                                                                                                                                                                                                                                                                                                                                                                                                                                                                                                                                                                                                                                                                                                                                                                                                                                                                                                                                                                                                                                                                                                                                                                                                                                                                                                                                                                                                                                                                                     |
| The ultimate verti-cutter with tungsten tipped blades for heavy duty usage.                                                                            |        |        |        |                                                                                                                                                                                                                                                                                                                                                                                                                                                                                                                                                                                                                                                                                                                                                                                                                                                                                                                                                                                                                                                                                                                                                                                                                                                                                                                                                                                                                                                                                                                                                                                                                                                                                                                                                                                                                                                                                                                                                                                                                                                                                                                                |
| Sorrel roller                                                                                                                                          | D098   | D074   | D114   |                                                                                                                                                                                                                                                                                                                                                                                                                                                                                                                                                                                                                                                                                                                                                                                                                                                                                                                                                                                                                                                                                                                                                                                                                                                                                                                                                                                                                                                                                                                                                                                                                                                                                                                                                                                                                                                                                                                                                                                                                                                                                                                                |
| Replaceable spikes relieves surface tension and allows penetration of air, water and fertiliser to the root zone.                                      |        |        |        |                                                                                                                                                                                                                                                                                                                                                                                                                                                                                                                                                                                                                                                                                                                                                                                                                                                                                                                                                                                                                                                                                                                                                                                                                                                                                                                                                                                                                                                                                                                                                                                                                                                                                                                                                                                                                                                                                                                                                                                                                                                                                                                                |
| Slitter                                                                                                                                                | D099   | D075   | D115   |                                                                                                                                                                                                                                                                                                                                                                                                                                                                                                                                                                                                                                                                                                                                                                                                                                                                                                                                                                                                                                                                                                                                                                                                                                                                                                                                                                                                                                                                                                                                                                                                                                                                                                                                                                                                                                                                                                                                                                                                                                                                                                                                |
| Helps relieve surface tension and prevents thatch.                                                                                                     |        |        |        |                                                                                                                                                                                                                                                                                                                                                                                                                                                                                                                                                                                                                                                                                                                                                                                                                                                                                                                                                                                                                                                                                                                                                                                                                                                                                                                                                                                                                                                                                                                                                                                                                                                                                                                                                                                                                                                                                                                                                                                                                                                                                                                                |
| Spring Tine Rake                                                                                                                                       | N/A    | D076   | D116   | Market Street                                                                                                                                                                                                                                                                                                                                                                                                                                                                                                                                                                                                                                                                                                                                                                                                                                                                                                                                                                                                                                                                                                                                                                                                                                                                                                                                                                                                                                                                                                                                                                                                                                                                                                                                                                                                                                                                                                                                                                                                                                                                                                                  |
| Ideal for lifting lateral growth, helping to stand grasses up, removing dead matter or broken leaves following a match. Also helps to break up algae   |        |        |        |                                                                                                                                                                                                                                                                                                                                                                                                                                                                                                                                                                                                                                                                                                                                                                                                                                                                                                                                                                                                                                                                                                                                                                                                                                                                                                                                                                                                                                                                                                                                                                                                                                                                                                                                                                                                                                                                                                                                                                                                                                                                                                                                |

## Dennis was the original manufacturer of the interchangeable cassette system and has many years experience supplying:

- In excess of 5000 machines to the groundscare industry
- A system that once purchased, can be enhanced with additional cassettes as budget allows
- Maximum machine versatility
- > Single power unit optimisation
- **Easy to clean cassettes**
- A system designed to meet the needs of the professional whether full time grounds staff, greenkeepers or club

## The system allows:

- > Cassettes to be changed over in approximately 30 seconds
- Minimal inventory
- Cassettes to be stored separately from the power unit providing improved security
- Reduced maintenance costs
- **Easy transportation of the cassettes for servicing** or grinding
- All wearing parts can be replaced