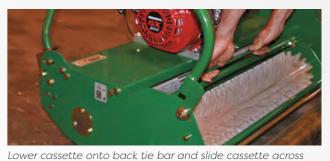

## How To Change A Cassette

Loosen retaining bolt and slide cassette across

Insert new cassette onto front unit bearing stud

Lower cassette onto back tie bar and slide cassette across

Tighten retaining bolt