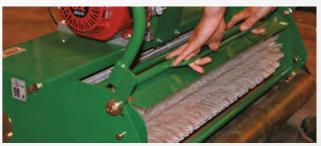

## FT/SuperSix easy change cassettes

crust or help remove the glutinous slime that can sometimes appear on

| Cassettes                                                                                                                                              | 430    | 510    | 610    |                                                                                                                                                                                                                                                                                                                                                                                                                                                                                                                                                                                                                                                                                                                                                                                                                                                                                                                                                                                                                                                                                                                                                                                                                                                                                                                                                                                                                                                                                                                                                                                                                                                                                                                                                                                                                                                                                                                                                                                                                                                                                                                                |
|--------------------------------------------------------------------------------------------------------------------------------------------------------|--------|--------|--------|--------------------------------------------------------------------------------------------------------------------------------------------------------------------------------------------------------------------------------------------------------------------------------------------------------------------------------------------------------------------------------------------------------------------------------------------------------------------------------------------------------------------------------------------------------------------------------------------------------------------------------------------------------------------------------------------------------------------------------------------------------------------------------------------------------------------------------------------------------------------------------------------------------------------------------------------------------------------------------------------------------------------------------------------------------------------------------------------------------------------------------------------------------------------------------------------------------------------------------------------------------------------------------------------------------------------------------------------------------------------------------------------------------------------------------------------------------------------------------------------------------------------------------------------------------------------------------------------------------------------------------------------------------------------------------------------------------------------------------------------------------------------------------------------------------------------------------------------------------------------------------------------------------------------------------------------------------------------------------------------------------------------------------------------------------------------------------------------------------------------------------|
| 5 bladed cylinder                                                                                                                                      | D091   | D066   | D106   |                                                                                                                                                                                                                                                                                                                                                                                                                                                                                                                                                                                                                                                                                                                                                                                                                                                                                                                                                                                                                                                                                                                                                                                                                                                                                                                                                                                                                                                                                                                                                                                                                                                                                                                                                                                                                                                                                                                                                                                                                                                                                                                                |
| High quality British steel blades. Choice of bottom blade and incorporate easy to set cutter adjustment.                                               |        |        |        |                                                                                                                                                                                                                                                                                                                                                                                                                                                                                                                                                                                                                                                                                                                                                                                                                                                                                                                                                                                                                                                                                                                                                                                                                                                                                                                                                                                                                                                                                                                                                                                                                                                                                                                                                                                                                                                                                                                                                                                                                                                                                                                                |
| 10 bladed cylinder                                                                                                                                     | D092   | D067   | D107   |                                                                                                                                                                                                                                                                                                                                                                                                                                                                                                                                                                                                                                                                                                                                                                                                                                                                                                                                                                                                                                                                                                                                                                                                                                                                                                                                                                                                                                                                                                                                                                                                                                                                                                                                                                                                                                                                                                                                                                                                                                                                                                                                |
| High quality British steel blades. Choice of bottom blade and incorporate easy to set cutter adjustment.                                               |        |        |        |                                                                                                                                                                                                                                                                                                                                                                                                                                                                                                                                                                                                                                                                                                                                                                                                                                                                                                                                                                                                                                                                                                                                                                                                                                                                                                                                                                                                                                                                                                                                                                                                                                                                                                                                                                                                                                                                                                                                                                                                                                                                                                                                |
| 1mm scarifier                                                                                                                                          | D093   | D068   | D108   |                                                                                                                                                                                                                                                                                                                                                                                                                                                                                                                                                                                                                                                                                                                                                                                                                                                                                                                                                                                                                                                                                                                                                                                                                                                                                                                                                                                                                                                                                                                                                                                                                                                                                                                                                                                                                                                                                                                                                                                                                                                                                                                                |
| 1mm thick replaceable, wear resistant blades. 12mm spacing for thatch removal throughout season and autumn/spring renovation work.                     |        |        |        | VIV                                                                                                                                                                                                                                                                                                                                                                                                                                                                                                                                                                                                                                                                                                                                                                                                                                                                                                                                                                                                                                                                                                                                                                                                                                                                                                                                                                                                                                                                                                                                                                                                                                                                                                                                                                                                                                                                                                                                                                                                                                                                                                                            |
| 2mm scarifier                                                                                                                                          | D094   | D069   | D109   | 100                                                                                                                                                                                                                                                                                                                                                                                                                                                                                                                                                                                                                                                                                                                                                                                                                                                                                                                                                                                                                                                                                                                                                                                                                                                                                                                                                                                                                                                                                                                                                                                                                                                                                                                                                                                                                                                                                                                                                                                                                                                                                                                            |
| 2mm thick replaceable, wear resistant blades. 12mm spacing for thatch removal throughout season and autumn/spring renovation work.                     |        |        |        |                                                                                                                                                                                                                                                                                                                                                                                                                                                                                                                                                                                                                                                                                                                                                                                                                                                                                                                                                                                                                                                                                                                                                                                                                                                                                                                                                                                                                                                                                                                                                                                                                                                                                                                                                                                                                                                                                                                                                                                                                                                                                                                                |
| 2mm scarifier tungsten tipped                                                                                                                          | D094TT | D069TT | D109TT |                                                                                                                                                                                                                                                                                                                                                                                                                                                                                                                                                                                                                                                                                                                                                                                                                                                                                                                                                                                                                                                                                                                                                                                                                                                                                                                                                                                                                                                                                                                                                                                                                                                                                                                                                                                                                                                                                                                                                                                                                                                                                                                                |
| The ultimate scarifier with tungsten tipped blades for heavy duty thatch removal throughout season and autumn/spring renovation work.                  |        |        |        |                                                                                                                                                                                                                                                                                                                                                                                                                                                                                                                                                                                                                                                                                                                                                                                                                                                                                                                                                                                                                                                                                                                                                                                                                                                                                                                                                                                                                                                                                                                                                                                                                                                                                                                                                                                                                                                                                                                                                                                                                                                                                                                                |
| Brush                                                                                                                                                  | D096   | D071   | D111   | THE PARTY OF THE P |
| For moss and debris removal and use as a light scarifier for final pre cut preparation.                                                                |        |        |        |                                                                                                                                                                                                                                                                                                                                                                                                                                                                                                                                                                                                                                                                                                                                                                                                                                                                                                                                                                                                                                                                                                                                                                                                                                                                                                                                                                                                                                                                                                                                                                                                                                                                                                                                                                                                                                                                                                                                                                                                                                                                                                                                |
| Brush - multi dense                                                                                                                                    | D096/M | D071/M | D111/M | FEFFEREN                                                                                                                                                                                                                                                                                                                                                                                                                                                                                                                                                                                                                                                                                                                                                                                                                                                                                                                                                                                                                                                                                                                                                                                                                                                                                                                                                                                                                                                                                                                                                                                                                                                                                                                                                                                                                                                                                                                                                                                                                                                                                                                       |
| For moss and debris removal and use as a light scarifier for final pre cut preparation.                                                                |        |        |        | William !                                                                                                                                                                                                                                                                                                                                                                                                                                                                                                                                                                                                                                                                                                                                                                                                                                                                                                                                                                                                                                                                                                                                                                                                                                                                                                                                                                                                                                                                                                                                                                                                                                                                                                                                                                                                                                                                                                                                                                                                                                                                                                                      |
| Verti-cutter                                                                                                                                           | D095   | D070   | D110   |                                                                                                                                                                                                                                                                                                                                                                                                                                                                                                                                                                                                                                                                                                                                                                                                                                                                                                                                                                                                                                                                                                                                                                                                                                                                                                                                                                                                                                                                                                                                                                                                                                                                                                                                                                                                                                                                                                                                                                                                                                                                                                                                |
| 1mm thick, 10 fingered replaceable discs. Regular use controls thatch, lateral growth and the ingress of unwanted species such as annual meadow grass. |        |        |        | Lange Comment                                                                                                                                                                                                                                                                                                                                                                                                                                                                                                                                                                                                                                                                                                                                                                                                                                                                                                                                                                                                                                                                                                                                                                                                                                                                                                                                                                                                                                                                                                                                                                                                                                                                                                                                                                                                                                                                                                                                                                                                                                                                                                                  |
| Verti-cutter tungsten tipped                                                                                                                           | D095TT | D070TT | D110TT | Allinings.                                                                                                                                                                                                                                                                                                                                                                                                                                                                                                                                                                                                                                                                                                                                                                                                                                                                                                                                                                                                                                                                                                                                                                                                                                                                                                                                                                                                                                                                                                                                                                                                                                                                                                                                                                                                                                                                                                                                                                                                                                                                                                                     |
| The ultimate verti-cutter with tungsten tipped blades for heavy duty usage.                                                                            |        |        |        |                                                                                                                                                                                                                                                                                                                                                                                                                                                                                                                                                                                                                                                                                                                                                                                                                                                                                                                                                                                                                                                                                                                                                                                                                                                                                                                                                                                                                                                                                                                                                                                                                                                                                                                                                                                                                                                                                                                                                                                                                                                                                                                                |
| Sorrel roller                                                                                                                                          | D098   | D074   | D114   |                                                                                                                                                                                                                                                                                                                                                                                                                                                                                                                                                                                                                                                                                                                                                                                                                                                                                                                                                                                                                                                                                                                                                                                                                                                                                                                                                                                                                                                                                                                                                                                                                                                                                                                                                                                                                                                                                                                                                                                                                                                                                                                                |
| Replaceable spikes relieves surface tension and allows penetration of air, water and fertiliser to the root zone.                                      |        |        |        |                                                                                                                                                                                                                                                                                                                                                                                                                                                                                                                                                                                                                                                                                                                                                                                                                                                                                                                                                                                                                                                                                                                                                                                                                                                                                                                                                                                                                                                                                                                                                                                                                                                                                                                                                                                                                                                                                                                                                                                                                                                                                                                                |
| Slitter                                                                                                                                                | D099   | D075   | D115   |                                                                                                                                                                                                                                                                                                                                                                                                                                                                                                                                                                                                                                                                                                                                                                                                                                                                                                                                                                                                                                                                                                                                                                                                                                                                                                                                                                                                                                                                                                                                                                                                                                                                                                                                                                                                                                                                                                                                                                                                                                                                                                                                |
| Helps relieve surface tension and prevents thatch.                                                                                                     |        |        |        |                                                                                                                                                                                                                                                                                                                                                                                                                                                                                                                                                                                                                                                                                                                                                                                                                                                                                                                                                                                                                                                                                                                                                                                                                                                                                                                                                                                                                                                                                                                                                                                                                                                                                                                                                                                                                                                                                                                                                                                                                                                                                                                                |
| Spring Tine Rake                                                                                                                                       | N/A    | D076   | D116   | Market Street                                                                                                                                                                                                                                                                                                                                                                                                                                                                                                                                                                                                                                                                                                                                                                                                                                                                                                                                                                                                                                                                                                                                                                                                                                                                                                                                                                                                                                                                                                                                                                                                                                                                                                                                                                                                                                                                                                                                                                                                                                                                                                                  |
| Ideal for lifting lateral growth, helping to stand grasses up, removing dead matter or broken leaves following a match. Also helps to break up algae   |        |        |        |                                                                                                                                                                                                                                                                                                                                                                                                                                                                                                                                                                                                                                                                                                                                                                                                                                                                                                                                                                                                                                                                                                                                                                                                                                                                                                                                                                                                                                                                                                                                                                                                                                                                                                                                                                                                                                                                                                                                                                                                                                                                                                                                |