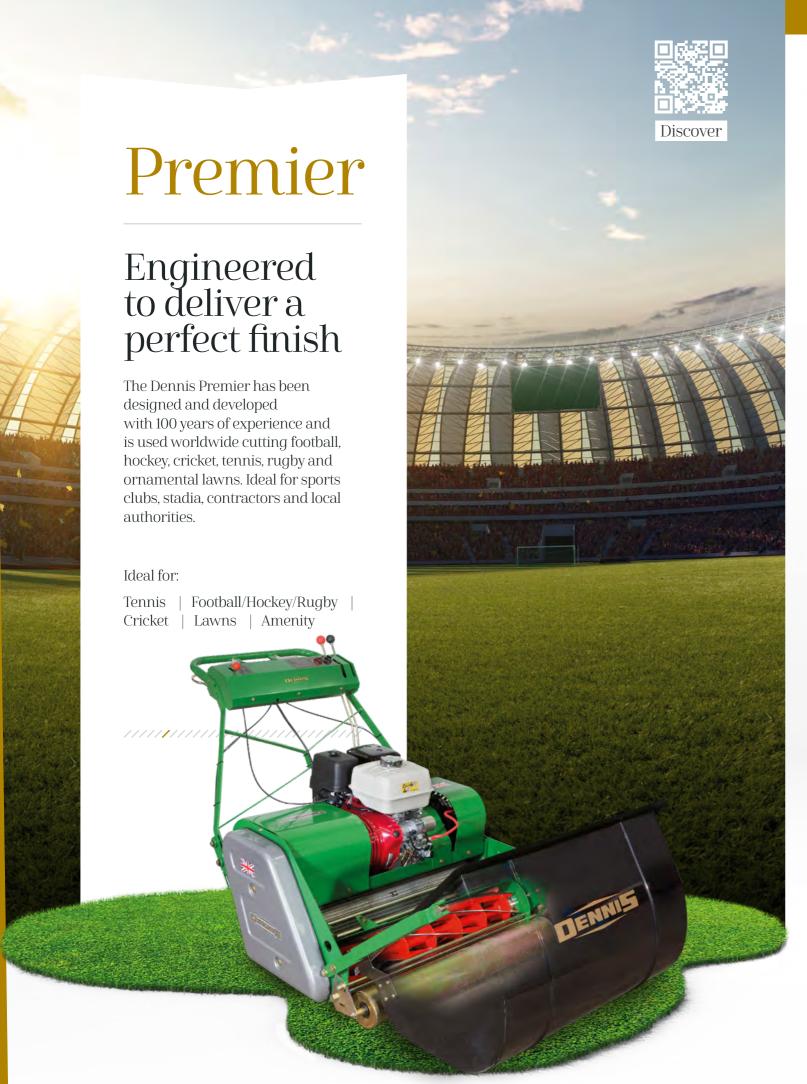

------|---------------------|---------------------|
| Cutting width                            | 660mm (26")         | 760mm (30")         | 860mm (34")         |
| Height of cut<br>(subject to conditions) | 9mm - 56mm          | 9mm - 56mm          | 9mm - 56mm          |
| Engine                                   | Honda GX160         | Honda GX160         | Honda GX160         |
|                                          |                     |                     |                     |

## Optional extras:

### Hi comfort fully adjustable trailer seat

| Suspension trailer seat    | D025/S   |
|----------------------------|----------|
| Self steer suspension seat | DO25/SRG |

>>> Discover the full specifications and see the G26D, G30D & G34D mowers in action at www.dennisuk.com 🕻 🕻



Superbly balanced, manoeuvrable, heavyweight machine makes the envied striped finish easy to achieve. The Premier is available at 36" (910mm) cutting width with either 6 or 8 bladed cylinders.

## Unique features:

- > Strong, modular construction for ease of maintenance
- Cast ribbed rear roller for positive traction in all
- > 3 section rear roller with oil bath steel geared differential for easy manoeuvrability without scuffing
- > Steering brakes as standard for easy turning
- > Sturdy rot-proof grassbox, pivot balanced for easy
- Available with a Honda petrol engine world renowned for long life, performance and reliability
- Reliable, long life drive system utilising automotive rod operated clutches







Large diameter front roller with adjustable scraper for precise high cut



E