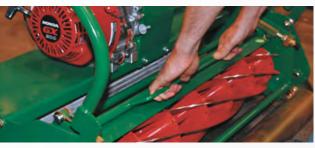

With an 11 bladed cutting cylinder giving an ultra fine finish, the machine incorporates many new key features such as an ultra short wheelbase for undulating greens, a tungsten tipped groomer which can be in or out dependant on the conditions, to cut lateral grasses prior to cutting, the simple 'no tools required' click height adjuster and the low noise, low vibration Honda Q9 engine. Also available with 7 bladed cutting cylinder.

## Unique features:

- > 11 bladed British made cylinder, relief ground for quality cut and long inter grind intervals
- Heavy duty independent cutter and roller clutches for smooth take up
- Powerful tungsten tipped groomer for lateral growth control
- Ultra short wheelbase for undulating greens
- > Simple and positive height of cut adjustment with 'click adjust'
- Weile roller as standard for that perfect cut
- > 2 section cast aluminium rear roller with steel geared differential
- > High impact resistant acrylic guards
- No more stub axles quick release transport wheel kit c/w kick stand
- Easy 'pull back' for accurate alignment of next run
- Honda power ultimate easy start long life engine with Q9 low noise, low vibration technology