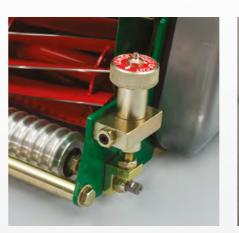

## Unique features:

- > 12 quick change cassettes to perform a wide variety of essential turf maintenance tasks
- Simple and robust click height adjustment of 0.25mm increments without tools
- Honda power ultimate easy start long life with Q9 low noise, low vibration technology
- > Unique roller clutch drive for smooth take up and variable clip rate for the ultimate finish on cricket tables
- > 3 section differential roller with cast segments for scuff free turning without operator fatigue
- > Spring steel comb with full adjustment to tease up lateral growth prior to cutting

Low vibration mounts

Positive, easy height of cut adjustment in

| Model:                                   | FT 430 Power Unit<br>D090/H | FT 510 Power Unit<br>D060/H | FT 610 Power Unit D100/H |
|------------------------------------------|-----------------------------|-----------------------------|--------------------------|
| Cutting width                            | 430mm (17")                 | 510mm (20")                 | 610mm (24'')             |
| Height of cut<br>(subject to conditions) | 3mm - 25mm                  | 3mm - 25mm                  | 3mm - 25mm               |
| Engine                                   | Honda GX120                 | Honda GX160                 | Honda GX160              |
|                                          |                             |                             |                          |