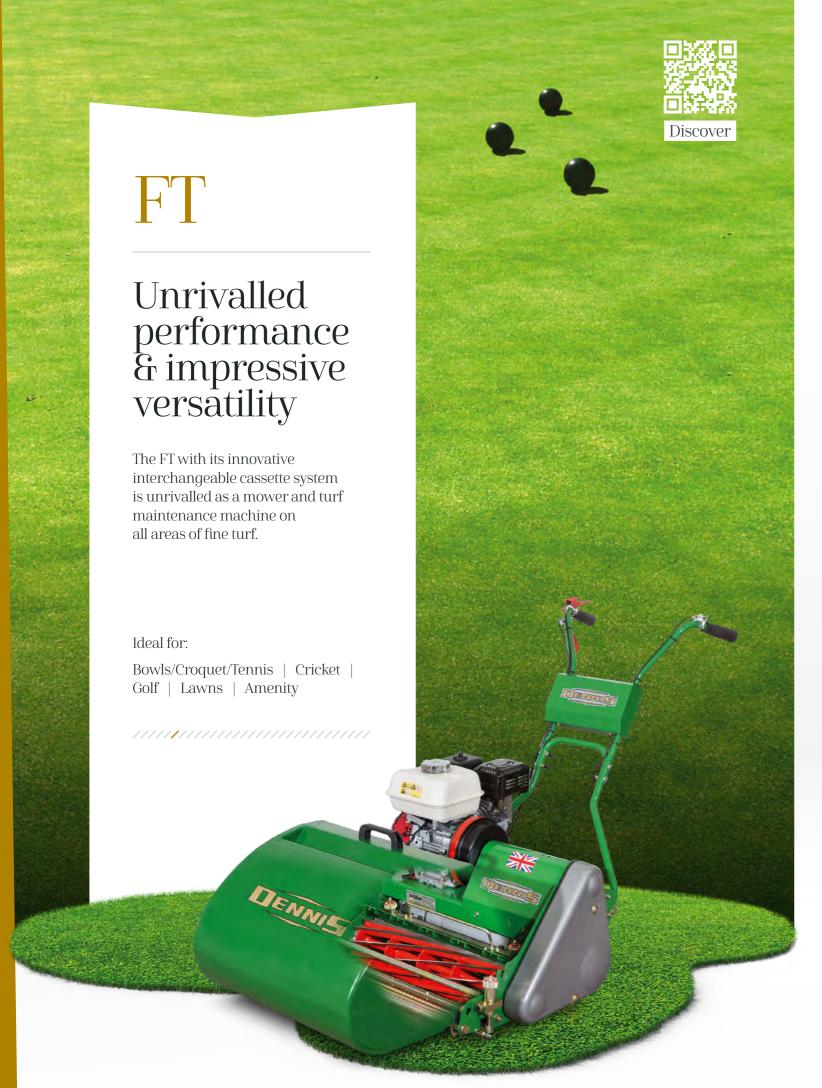

## Unique features:

- > 12 quick change cassettes to perform a wide variety of essential turf maintenance tasks
- Simple and robust click height adjustment of 0.25mm increments without tools
- Honda power ultimate easy start long life with Q9 low noise, low vibration technology
- > Unique roller clutch drive for smooth take up and variable clip rate for the ultimate finish on cricket tables
- > 3 section differential roller with cast segments for scuff free turning without operator fatigue
- > Spring steel comb with full adjustment to tease up lateral growth prior to cutting

Low vibration mounts

Positive, easy height of cut adjustment in

| Model:                                   | FT 430 Power Unit<br>D090/H | FT 510 Power Unit<br>D060/H | FT 610 Power Unit D100/H |
|------------------------------------------|-----------------------------|-----------------------------|--------------------------|
| Cutting width                            | 430mm (17")                 | 510mm (20")                 | 610mm (24'')             |
| Height of cut<br>(subject to conditions) | 3mm - 25mm                  | 3mm - 25mm                  | 3mm - 25mm               |
| Engine                                   | Honda GX120                 | Honda GX160                 | Honda GX160              |
|                                          |                             |                             |                          |

## Dennis was the original manufacturer of the interchangeable cassette system and has many years experience supplying:

- In excess of 5000 machines to the groundscare industry
- A system that once purchased, can be enhanced with additional cassettes as budget allows
- Maximum machine versatility
- > Single power unit optimisation
- **Easy to clean cassettes**
- A system designed to meet the needs of the professional whether full time grounds staff, greenkeepers or club

## The system allows:

- > Cassettes to be changed over in approximately 30 seconds
- Minimal inventory
- Cassettes to be stored separately from the power unit providing improved security
- Reduced maintenance costs
- **Easy transportation of the cassettes for servicing** or grinding
- All wearing parts can be replaced