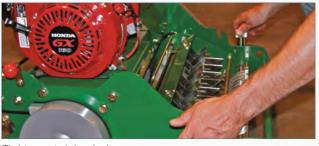

With an 11 bladed cutting cylinder giving an ultra fine finish, the machine incorporates many new key features such as an ultra short wheelbase for undulating greens, a tungsten tipped groomer which can be in or out dependant on the conditions, to cut lateral grasses prior to cutting, the simple 'no tools required' click height adjuster and the low noise, low vibration Honda Q9 engine. Also available with 7 bladed cutting cylinder.

## Unique features:

- > 11 bladed British made cylinder, relief ground for quality cut and long inter grind intervals
- Heavy duty independent cutter and roller clutches for smooth take up
- Powerful tungsten tipped groomer for lateral growth control
- Ultra short wheelbase for undulating greens
- > Simple and positive height of cut adjustment with 'click adjust'
- Weile roller as standard for that perfect cut
- > 2 section cast aluminium rear roller with steel geared differential
- > High impact resistant acrylic guards
- No more stub axles quick release transport wheel kit c/w kick stand
- Easy 'pull back' for accurate alignment of next run
- Honda power ultimate easy start long life engine with Q9 low noise, low vibration technology