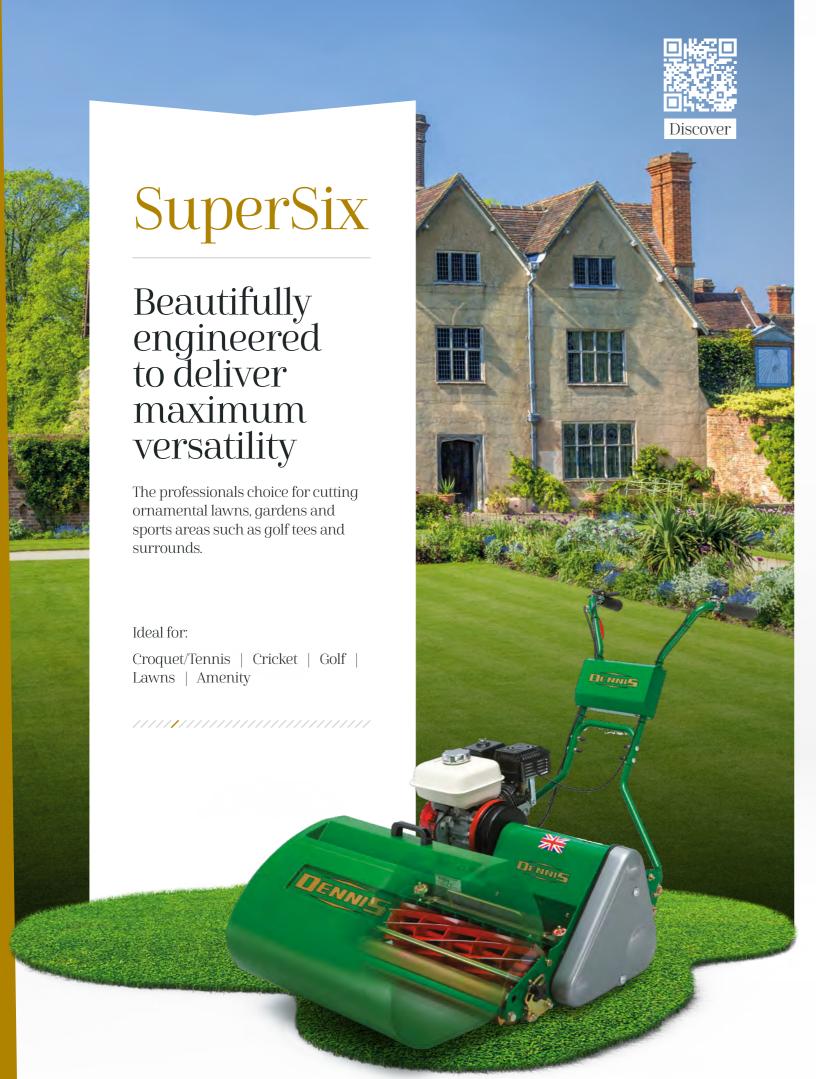

Optional extras:

Rubber coated rear roller (for power unit)

in lieu of standard

510 - D009/R

610 - D010/R

The SuperSix incorporates the innovative interchangeable cassette system giving unrivalled performance and versatility with 12 quick change cassette options.

Discover the full specifications and see the SuperSix in action at www.dennisuk.com

Features include the quick change cassette system giving ultimate flexibility and a single power unit solution for many day to day maintenance tasks such as scarifying, verti-cutting and brushing.

This versatility coupled with low ground pressure and manoeuvrability makes the machine the first choice for a wide range of conventional and modern sand based turf construction systems.

## Unique features:

- > Open construction means superior sight lines for accurate line up of mower
- Cast 3 section aluminium ribbed roller for positive traction in all conditions and mark free turning
- Rubber covered rear roller option
- **)** Low vibration handlebars
- Large diameter front roller with adjustable scraper for precision height of cut control
- > Grooved Weile roller with comb available
- Honda power ultimate easy start long life engine with Q9 low noise, low vibration technology
- > 13 quick change cassette options