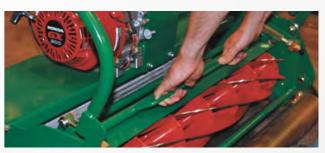

## How To Change A Cassette

Loosen retaining bolt and slide cassette across

Insert new cassette onto front unit bearing stud

Lower cassette onto back tie bar and slide cassette across

Tighten retaining bolt