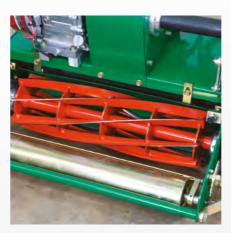

## FT/SuperSix easy change cassettes

crust or help remove the glutinous slime that can sometimes appear on

| Cassettes                                                                                                                                              | 430    | 510    | 610    |                                                                                                                                                                                                                                                                                                                                                                                                                                                                                                                                                                                                                                                                                                                                                                                                                                                                                                                                                                                                                                                                                                                                                                                                                                                                                                                                                                                                                                                                                                                                                                                                                                                                                                                                                                                                                                                                                                                                                                                                                                                                                                                                |
|--------------------------------------------------------------------------------------------------------------------------------------------------------|--------|--------|--------|--------------------------------------------------------------------------------------------------------------------------------------------------------------------------------------------------------------------------------------------------------------------------------------------------------------------------------------------------------------------------------------------------------------------------------------------------------------------------------------------------------------------------------------------------------------------------------------------------------------------------------------------------------------------------------------------------------------------------------------------------------------------------------------------------------------------------------------------------------------------------------------------------------------------------------------------------------------------------------------------------------------------------------------------------------------------------------------------------------------------------------------------------------------------------------------------------------------------------------------------------------------------------------------------------------------------------------------------------------------------------------------------------------------------------------------------------------------------------------------------------------------------------------------------------------------------------------------------------------------------------------------------------------------------------------------------------------------------------------------------------------------------------------------------------------------------------------------------------------------------------------------------------------------------------------------------------------------------------------------------------------------------------------------------------------------------------------------------------------------------------------|
| 5 bladed cylinder                                                                                                                                      | D091   | D066   | D106   |                                                                                                                                                                                                                                                                                                                                                                                                                                                                                                                                                                                                                                                                                                                                                                                                                                                                                                                                                                                                                                                                                                                                                                                                                                                                                                                                                                                                                                                                                                                                                                                                                                                                                                                                                                                                                                                                                                                                                                                                                                                                                                                                |
| High quality British steel blades. Choice of bottom blade and incorporate easy to set cutter adjustment.                                               |        |        |        |                                                                                                                                                                                                                                                                                                                                                                                                                                                                                                                                                                                                                                                                                                                                                                                                                                                                                                                                                                                                                                                                                                                                                                                                                                                                                                                                                                                                                                                                                                                                                                                                                                                                                                                                                                                                                                                                                                                                                                                                                                                                                                                                |
| 10 bladed cylinder                                                                                                                                     | D092   | D067   | D107   |                                                                                                                                                                                                                                                                                                                                                                                                                                                                                                                                                                                                                                                                                                                                                                                                                                                                                                                                                                                                                                                                                                                                                                                                                                                                                                                                                                                                                                                                                                                                                                                                                                                                                                                                                                                                                                                                                                                                                                                                                                                                                                                                |
| High quality British steel blades. Choice of bottom blade and incorporate easy to set cutter adjustment.                                               |        |        |        |                                                                                                                                                                                                                                                                                                                                                                                                                                                                                                                                                                                                                                                                                                                                                                                                                                                                                                                                                                                                                                                                                                                                                                                                                                                                                                                                                                                                                                                                                                                                                                                                                                                                                                                                                                                                                                                                                                                                                                                                                                                                                                                                |
| 1mm scarifier                                                                                                                                          | D093   | D068   | D108   |                                                                                                                                                                                                                                                                                                                                                                                                                                                                                                                                                                                                                                                                                                                                                                                                                                                                                                                                                                                                                                                                                                                                                                                                                                                                                                                                                                                                                                                                                                                                                                                                                                                                                                                                                                                                                                                                                                                                                                                                                                                                                                                                |
| 1mm thick replaceable, wear resistant blades. 12mm spacing for thatch removal throughout season and autumn/spring renovation work.                     |        |        |        | VIV                                                                                                                                                                                                                                                                                                                                                                                                                                                                                                                                                                                                                                                                                                                                                                                                                                                                                                                                                                                                                                                                                                                                                                                                                                                                                                                                                                                                                                                                                                                                                                                                                                                                                                                                                                                                                                                                                                                                                                                                                                                                                                                            |
| 2mm scarifier                                                                                                                                          | D094   | D069   | D109   | 100                                                                                                                                                                                                                                                                                                                                                                                                                                                                                                                                                                                                                                                                                                                                                                                                                                                                                                                                                                                                                                                                                                                                                                                                                                                                                                                                                                                                                                                                                                                                                                                                                                                                                                                                                                                                                                                                                                                                                                                                                                                                                                                            |
| 2mm thick replaceable, wear resistant blades. 12mm spacing for thatch removal throughout season and autumn/spring renovation work.                     |        |        |        |                                                                                                                                                                                                                                                                                                                                                                                                                                                                                                                                                                                                                                                                                                                                                                                                                                                                                                                                                                                                                                                                                                                                                                                                                                                                                                                                                                                                                                                                                                                                                                                                                                                                                                                                                                                                                                                                                                                                                                                                                                                                                                                                |
| 2mm scarifier tungsten tipped                                                                                                                          | D094TT | D069TT | D109TT |                                                                                                                                                                                                                                                                                                                                                                                                                                                                                                                                                                                                                                                                                                                                                                                                                                                                                                                                                                                                                                                                                                                                                                                                                                                                                                                                                                                                                                                                                                                                                                                                                                                                                                                                                                                                                                                                                                                                                                                                                                                                                                                                |
| The ultimate scarifier with tungsten tipped blades for heavy duty thatch removal throughout season and autumn/spring renovation work.                  |        |        |        |                                                                                                                                                                                                                                                                                                                                                                                                                                                                                                                                                                                                                                                                                                                                                                                                                                                                                                                                                                                                                                                                                                                                                                                                                                                                                                                                                                                                                                                                                                                                                                                                                                                                                                                                                                                                                                                                                                                                                                                                                                                                                                                                |
| Brush                                                                                                                                                  | D096   | D071   | D111   | THE PARTY OF THE P |
| For moss and debris removal and use as a light scarifier for final pre cut preparation.                                                                |        |        |        |                                                                                                                                                                                                                                                                                                                                                                                                                                                                                                                                                                                                                                                                                                                                                                                                                                                                                                                                                                                                                                                                                                                                                                                                                                                                                                                                                                                                                                                                                                                                                                                                                                                                                                                                                                                                                                                                                                                                                                                                                                                                                                                                |
| Brush - multi dense                                                                                                                                    | D096/M | D071/M | D111/M | FEFFEREN                                                                                                                                                                                                                                                                                                                                                                                                                                                                                                                                                                                                                                                                                                                                                                                                                                                                                                                                                                                                                                                                                                                                                                                                                                                                                                                                                                                                                                                                                                                                                                                                                                                                                                                                                                                                                                                                                                                                                                                                                                                                                                                       |
| For moss and debris removal and use as a light scarifier for final pre cut preparation.                                                                |        |        |        | William !                                                                                                                                                                                                                                                                                                                                                                                                                                                                                                                                                                                                                                                                                                                                                                                                                                                                                                                                                                                                                                                                                                                                                                                                                                                                                                                                                                                                                                                                                                                                                                                                                                                                                                                                                                                                                                                                                                                                                                                                                                                                                                                      |
| Verti-cutter                                                                                                                                           | D095   | D070   | D110   |                                                                                                                                                                                                                                                                                                                                                                                                                                                                                                                                                                                                                                                                                                                                                                                                                                                                                                                                                                                                                                                                                                                                                                                                                                                                                                                                                                                                                                                                                                                                                                                                                                                                                                                                                                                                                                                                                                                                                                                                                                                                                                                                |
| 1mm thick, 10 fingered replaceable discs. Regular use controls thatch, lateral growth and the ingress of unwanted species such as annual meadow grass. |        |        |        | Lange Comment                                                                                                                                                                                                                                                                                                                                                                                                                                                                                                                                                                                                                                                                                                                                                                                                                                                                                                                                                                                                                                                                                                                                                                                                                                                                                                                                                                                                                                                                                                                                                                                                                                                                                                                                                                                                                                                                                                                                                                                                                                                                                                                  |
| Verti-cutter tungsten tipped                                                                                                                           | D095TT | D070TT | D110TT | Allinings.                                                                                                                                                                                                                                                                                                                                                                                                                                                                                                                                                                                                                                                                                                                                                                                                                                                                                                                                                                                                                                                                                                                                                                                                                                                                                                                                                                                                                                                                                                                                                                                                                                                                                                                                                                                                                                                                                                                                                                                                                                                                                                                     |
| The ultimate verti-cutter with tungsten tipped blades for heavy duty usage.                                                                            |        |        |        |                                                                                                                                                                                                                                                                                                                                                                                                                                                                                                                                                                                                                                                                                                                                                                                                                                                                                                                                                                                                                                                                                                                                                                                                                                                                                                                                                                                                                                                                                                                                                                                                                                                                                                                                                                                                                                                                                                                                                                                                                                                                                                                                |
| Sorrel roller                                                                                                                                          | D098   | D074   | D114   |                                                                                                                                                                                                                                                                                                                                                                                                                                                                                                                                                                                                                                                                                                                                                                                                                                                                                                                                                                                                                                                                                                                                                                                                                                                                                                                                                                                                                                                                                                                                                                                                                                                                                                                                                                                                                                                                                                                                                                                                                                                                                                                                |
| Replaceable spikes relieves surface tension and allows penetration of air, water and fertiliser to the root zone.                                      |        |        |        |                                                                                                                                                                                                                                                                                                                                                                                                                                                                                                                                                                                                                                                                                                                                                                                                                                                                                                                                                                                                                                                                                                                                                                                                                                                                                                                                                                                                                                                                                                                                                                                                                                                                                                                                                                                                                                                                                                                                                                                                                                                                                                                                |
| Slitter                                                                                                                                                | D099   | D075   | D115   |                                                                                                                                                                                                                                                                                                                                                                                                                                                                                                                                                                                                                                                                                                                                                                                                                                                                                                                                                                                                                                                                                                                                                                                                                                                                                                                                                                                                                                                                                                                                                                                                                                                                                                                                                                                                                                                                                                                                                                                                                                                                                                                                |
| Helps relieve surface tension and prevents thatch.                                                                                                     |        |        |        |                                                                                                                                                                                                                                                                                                                                                                                                                                                                                                                                                                                                                                                                                                                                                                                                                                                                                                                                                                                                                                                                                                                                                                                                                                                                                                                                                                                                                                                                                                                                                                                                                                                                                                                                                                                                                                                                                                                                                                                                                                                                                                                                |
| Spring Tine Rake                                                                                                                                       | N/A    | D076   | D116   | Market Street                                                                                                                                                                                                                                                                                                                                                                                                                                                                                                                                                                                                                                                                                                                                                                                                                                                                                                                                                                                                                                                                                                                                                                                                                                                                                                                                                                                                                                                                                                                                                                                                                                                                                                                                                                                                                                                                                                                                                                                                                                                                                                                  |
| Ideal for lifting lateral growth, helping to stand grasses up, removing dead matter or broken leaves following a match. Also helps to break up algae   |        |        |        |                                                                                                                                                                                                                                                                                                                                                                                                                                                                                                                                                                                                                                                                                                                                                                                                                                                                                                                                                                                                                                                                                                                                                                                                                                                                                                                                                                                                                                                                                                                                                                                                                                                                                                                                                                                                                                                                                                                                                                                                                                                                                                                                |

With an 11 bladed cutting cylinder giving an ultra fine finish, the machine incorporates many new key features such as an ultra short wheelbase for undulating greens, a tungsten tipped groomer which can be in or out dependant on the conditions, to cut lateral grasses prior to cutting, the simple 'no tools required' click height adjuster and the low noise, low vibration Honda Q9 engine. Also available with 7 bladed cutting cylinder.

## Unique features:

- > 11 bladed British made cylinder, relief ground for quality cut and long inter grind intervals
- Heavy duty independent cutter and roller clutches for smooth take up
- Powerful tungsten tipped groomer for lateral growth control
- Ultra short wheelbase for undulating greens
- > Simple and positive height of cut adjustment with 'click adjust'
- Weile roller as standard for that perfect cut
- > 2 section cast aluminium rear roller with steel geared differential
- > High impact resistant acrylic guards
- No more stub axles quick release transport wheel kit c/w kick stand
- Easy 'pull back' for accurate alignment of next run
- Honda power ultimate easy start long life engine with Q9 low noise, low vibration technology