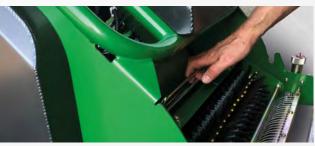

## How To Change A Cassette

Loosen retaining bolt and slide cassette across

Insert new cassette onto front unit bearing stud

Lower cassette onto back tie bar and slide cassette across

Tighten retaining bolt