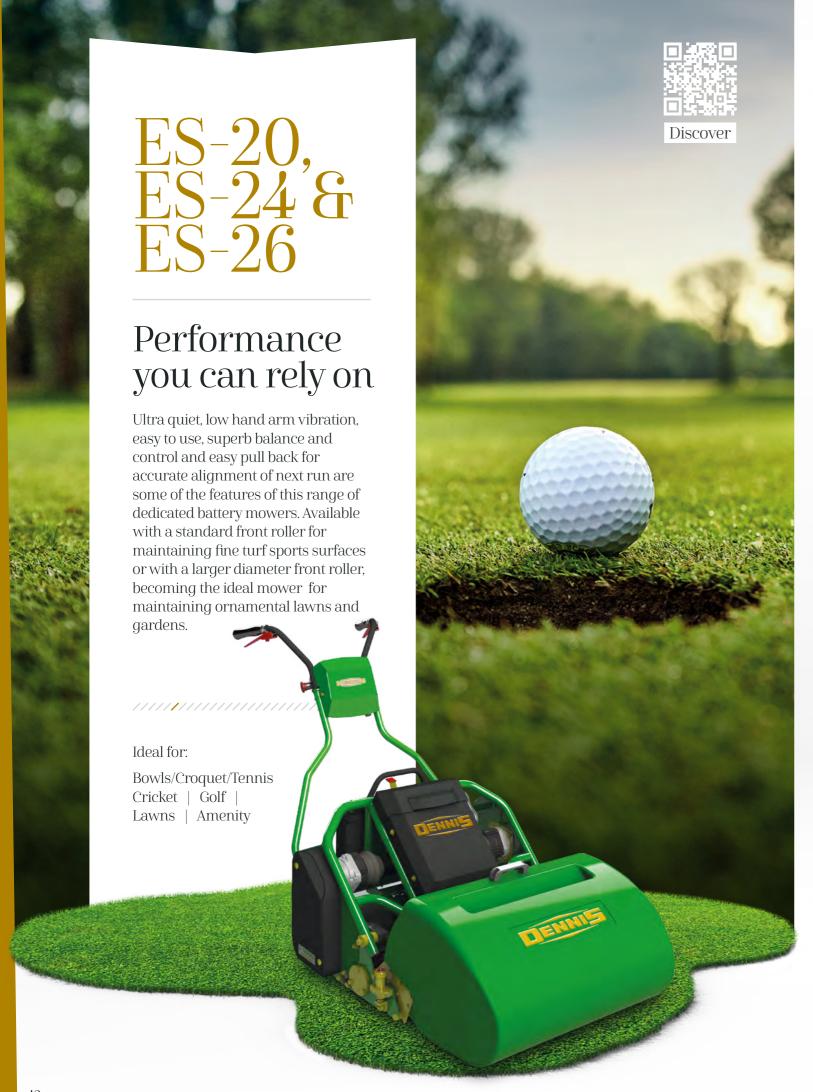

## Solid Engineering, with a unique feel...

Our reputation for innovation began back in 1922 and has continued ever since.

Through our ongoing development of cutting edge ideas, our expertise will help the way playing surfaces are prepared and maintained. At Dennis every design detail makes a difference to performance. From the millimetre precision of click height adjusters to the enhanced versatility of our unique interchangeable cassette system, and the recent introduction of our E-Series range of battery machines, you can be sure engineering innovation runs through every Dennis machine.

The battery life is unbelievable on the ES-34R's - One mower will do a whole pitch and you can still have at least 40% battery life left.

Ian Lucas, Head of Grounds
AFC Bournemouth

We can comfortably mow the entire cricket outfield twice on just one charge with the Dennis ES-860.

They have been in use consistently for a couple of months and we haven't run them down to zero – even at 40%-50% we can still cut the whole outfield. It is great because you know you won't have to start mowing and then stop to put them on charge. The ES-860's give us the confidence to just keep on going.