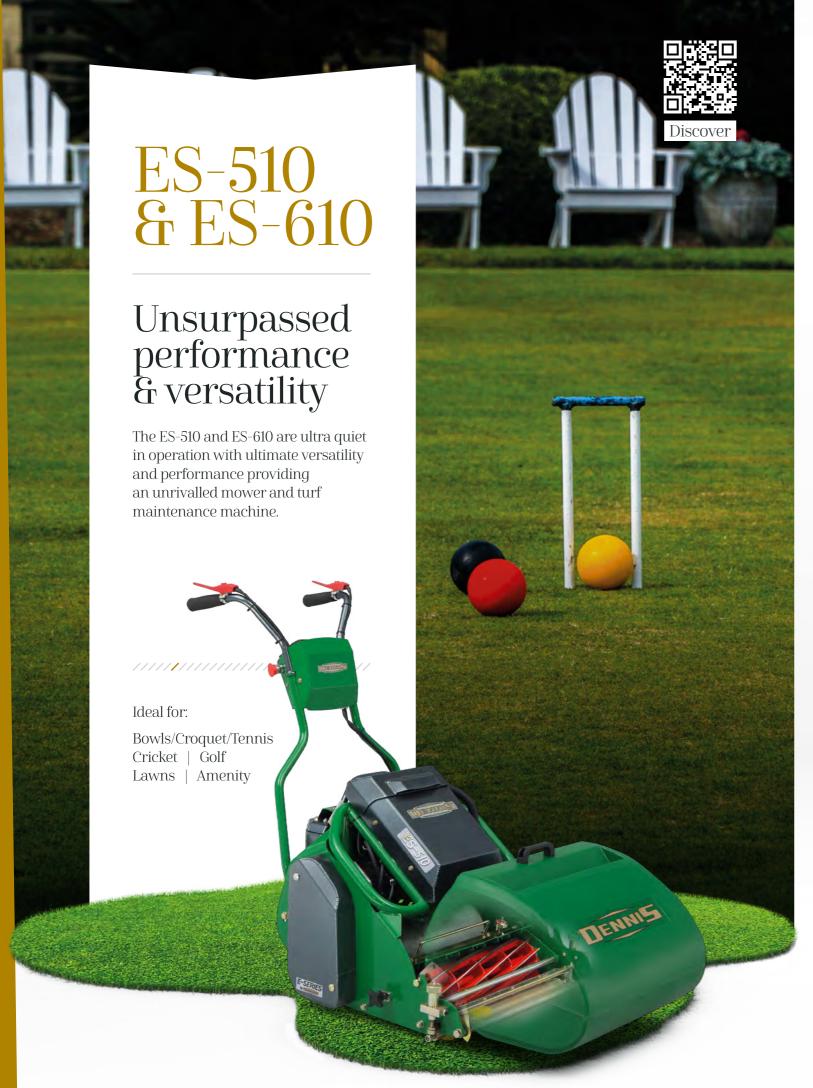

etrol that would be used to do the same task.

Two high performance, high efficiency motors, low noise belt drives to roller and blades are CANbus controlled by management modules all situated in a protective casing on the machine minimising exposed wiring.

Operator controls could not be simpler. All models are fitted with a weather proof colour LCD programmable display and keypad on the dashboard which operates the machine and feeds back all the information the operator requires. This includes ground speed, cuts per metre, battery charge level, hour meter, instructions and much more.

Our expanding E-Series range will help turf professionals meet sustainability and environmental initiatives, minimising carbon footprint, emissions, running costs, HAV's and noise without range anxiety.





The ES-510 and ES-610 are 20" (510mm) and 24" (610mm) battery powered turf maintenance systems which utilise the same range of interchangeable cassettes as the Dennis FT.

This allows existing FT customers to change from petrol to battery machines without the need to purchase additional cassettes.

- > Simple 'without tools' click height adjustment in 0.25mm
- > Ultra slow take up speed for smooth set off
- > Option to have powered transport wheels or transport carrier
- **>** Battery can be:
- > Recharged when in 'situ' or removed and recharged as a separate item
- Topped-up during lunch time
- Hot swapped with another battery to continue working
- > Stored separately from machine for additional security
- > 1.5kWh battery
- No range anxiety, capable of cutting 4-5 bowling greens or app