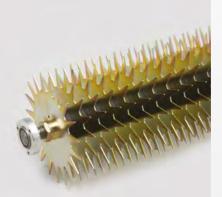

## FT/SuperSix easy change cassettes

crust or help remove the glutinous slime that can sometimes appear on

| Cassettes                                                                                                                                              | 430    | 510    | 610    |                                                                                                                                                                                                                                                                                                                                                                                                                                                                                                                                                                                                                                                                                                                                                                                                                                                                                                                                                                                                                                                                                                                                                                                                                                                                                                                                                                                                                                                                                                                                                                                                                                                                                                                                                                                                                                                                                                                                                                                                                                                                                                                                |
|--------------------------------------------------------------------------------------------------------------------------------------------------------|--------|--------|--------|--------------------------------------------------------------------------------------------------------------------------------------------------------------------------------------------------------------------------------------------------------------------------------------------------------------------------------------------------------------------------------------------------------------------------------------------------------------------------------------------------------------------------------------------------------------------------------------------------------------------------------------------------------------------------------------------------------------------------------------------------------------------------------------------------------------------------------------------------------------------------------------------------------------------------------------------------------------------------------------------------------------------------------------------------------------------------------------------------------------------------------------------------------------------------------------------------------------------------------------------------------------------------------------------------------------------------------------------------------------------------------------------------------------------------------------------------------------------------------------------------------------------------------------------------------------------------------------------------------------------------------------------------------------------------------------------------------------------------------------------------------------------------------------------------------------------------------------------------------------------------------------------------------------------------------------------------------------------------------------------------------------------------------------------------------------------------------------------------------------------------------|
| 5 bladed cylinder                                                                                                                                      | D091   | D066   | D106   |                                                                                                                                                                                                                                                                                                                                                                                                                                                                                                                                                                                                                                                                                                                                                                                                                                                                                                                                                                                                                                                                                                                                                                                                                                                                                                                                                                                                                                                                                                                                                                                                                                                                                                                                                                                                                                                                                                                                                                                                                                                                                                                                |
| High quality British steel blades. Choice of bottom blade and incorporate easy to set cutter adjustment.                                               |        |        |        |                                                                                                                                                                                                                                                                                                                                                                                                                                                                                                                                                                                                                                                                                                                                                                                                                                                                                                                                                                                                                                                                                                                                                                                                                                                                                                                                                                                                                                                                                                                                                                                                                                                                                                                                                                                                                                                                                                                                                                                                                                                                                                                                |
| 10 bladed cylinder                                                                                                                                     | D092   | D067   | D107   |                                                                                                                                                                                                                                                                                                                                                                                                                                                                                                                                                                                                                                                                                                                                                                                                                                                                                                                                                                                                                                                                                                                                                                                                                                                                                                                                                                                                                                                                                                                                                                                                                                                                                                                                                                                                                                                                                                                                                                                                                                                                                                                                |
| High quality British steel blades. Choice of bottom blade and incorporate easy to set cutter adjustment.                                               |        |        |        |                                                                                                                                                                                                                                                                                                                                                                                                                                                                                                                                                                                                                                                                                                                                                                                                                                                                                                                                                                                                                                                                                                                                                                                                                                                                                                                                                                                                                                                                                                                                                                                                                                                                                                                                                                                                                                                                                                                                                                                                                                                                                                                                |
| 1mm scarifier                                                                                                                                          | D093   | D068   | D108   |                                                                                                                                                                                                                                                                                                                                                                                                                                                                                                                                                                                                                                                                                                                                                                                                                                                                                                                                                                                                                                                                                                                                                                                                                                                                                                                                                                                                                                                                                                                                                                                                                                                                                                                                                                                                                                                                                                                                                                                                                                                                                                                                |
| 1mm thick replaceable, wear resistant blades. 12mm spacing for thatch removal throughout season and autumn/spring renovation work.                     |        |        |        | VIV                                                                                                                                                                                                                                                                                                                                                                                                                                                                                                                                                                                                                                                                                                                                                                                                                                                                                                                                                                                                                                                                                                                                                                                                                                                                                                                                                                                                                                                                                                                                                                                                                                                                                                                                                                                                                                                                                                                                                                                                                                                                                                                            |
| 2mm scarifier                                                                                                                                          | D094   | D069   | D109   | 100                                                                                                                                                                                                                                                                                                                                                                                                                                                                                                                                                                                                                                                                                                                                                                                                                                                                                                                                                                                                                                                                                                                                                                                                                                                                                                                                                                                                                                                                                                                                                                                                                                                                                                                                                                                                                                                                                                                                                                                                                                                                                                                            |
| 2mm thick replaceable, wear resistant blades. 12mm spacing for thatch removal throughout season and autumn/spring renovation work.                     |        |        |        |                                                                                                                                                                                                                                                                                                                                                                                                                                                                                                                                                                                                                                                                                                                                                                                                                                                                                                                                                                                                                                                                                                                                                                                                                                                                                                                                                                                                                                                                                                                                                                                                                                                                                                                                                                                                                                                                                                                                                                                                                                                                                                                                |
| 2mm scarifier tungsten tipped                                                                                                                          | D094TT | D069TT | D109TT |                                                                                                                                                                                                                                                                                                                                                                                                                                                                                                                                                                                                                                                                                                                                                                                                                                                                                                                                                                                                                                                                                                                                                                                                                                                                                                                                                                                                                                                                                                                                                                                                                                                                                                                                                                                                                                                                                                                                                                                                                                                                                                                                |
| The ultimate scarifier with tungsten tipped blades for heavy duty thatch removal throughout season and autumn/spring renovation work.                  |        |        |        |                                                                                                                                                                                                                                                                                                                                                                                                                                                                                                                                                                                                                                                                                                                                                                                                                                                                                                                                                                                                                                                                                                                                                                                                                                                                                                                                                                                                                                                                                                                                                                                                                                                                                                                                                                                                                                                                                                                                                                                                                                                                                                                                |
| Brush                                                                                                                                                  | D096   | D071   | D111   | THE PARTY OF THE P |
| For moss and debris removal and use as a light scarifier for final pre cut preparation.                                                                |        |        |        |                                                                                                                                                                                                                                                                                                                                                                                                                                                                                                                                                                                                                                                                                                                                                                                                                                                                                                                                                                                                                                                                                                                                                                                                                                                                                                                                                                                                                                                                                                                                                                                                                                                                                                                                                                                                                                                                                                                                                                                                                                                                                                                                |
| Brush - multi dense                                                                                                                                    | D096/M | D071/M | D111/M | FEFFEREN                                                                                                                                                                                                                                                                                                                                                                                                                                                                                                                                                                                                                                                                                                                                                                                                                                                                                                                                                                                                                                                                                                                                                                                                                                                                                                                                                                                                                                                                                                                                                                                                                                                                                                                                                                                                                                                                                                                                                                                                                                                                                                                       |
| For moss and debris removal and use as a light scarifier for final pre cut preparation.                                                                |        |        |        | William !                                                                                                                                                                                                                                                                                                                                                                                                                                                                                                                                                                                                                                                                                                                                                                                                                                                                                                                                                                                                                                                                                                                                                                                                                                                                                                                                                                                                                                                                                                                                                                                                                                                                                                                                                                                                                                                                                                                                                                                                                                                                                                                      |
| Verti-cutter                                                                                                                                           | D095   | D070   | D110   |                                                                                                                                                                                                                                                                                                                                                                                                                                                                                                                                                                                                                                                                                                                                                                                                                                                                                                                                                                                                                                                                                                                                                                                                                                                                                                                                                                                                                                                                                                                                                                                                                                                                                                                                                                                                                                                                                                                                                                                                                                                                                                                                |
| 1mm thick, 10 fingered replaceable discs. Regular use controls thatch, lateral growth and the ingress of unwanted species such as annual meadow grass. |        |        |        | Lange Comment                                                                                                                                                                                                                                                                                                                                                                                                                                                                                                                                                                                                                                                                                                                                                                                                                                                                                                                                                                                                                                                                                                                                                                                                                                                                                                                                                                                                                                                                                                                                                                                                                                                                                                                                                                                                                                                                                                                                                                                                                                                                                                                  |
| Verti-cutter tungsten tipped                                                                                                                           | D095TT | D070TT | D110TT | Allinings.                                                                                                                                                                                                                                                                                                                                                                                                                                                                                                                                                                                                                                                                                                                                                                                                                                                                                                                                                                                                                                                                                                                                                                                                                                                                                                                                                                                                                                                                                                                                                                                                                                                                                                                                                                                                                                                                                                                                                                                                                                                                                                                     |
| The ultimate verti-cutter with tungsten tipped blades for heavy duty usage.                                                                            |        |        |        |                                                                                                                                                                                                                                                                                                                                                                                                                                                                                                                                                                                                                                                                                                                                                                                                                                                                                                                                                                                                                                                                                                                                                                                                                                                                                                                                                                                                                                                                                                                                                                                                                                                                                                                                                                                                                                                                                                                                                                                                                                                                                                                                |
| Sorrel roller                                                                                                                                          | D098   | D074   | D114   |                                                                                                                                                                                                                                                                                                                                                                                                                                                                                                                                                                                                                                                                                                                                                                                                                                                                                                                                                                                                                                                                                                                                                                                                                                                                                                                                                                                                                                                                                                                                                                                                                                                                                                                                                                                                                                                                                                                                                                                                                                                                                                                                |
| Replaceable spikes relieves surface tension and allows penetration of air, water and fertiliser to the root zone.                                      |        |        |        |                                                                                                                                                                                                                                                                                                                                                                                                                                                                                                                                                                                                                                                                                                                                                                                                                                                                                                                                                                                                                                                                                                                                                                                                                                                                                                                                                                                                                                                                                                                                                                                                                                                                                                                                                                                                                                                                                                                                                                                                                                                                                                                                |
| Slitter                                                                                                                                                | D099   | D075   | D115   |                                                                                                                                                                                                                                                                                                                                                                                                                                                                                                                                                                                                                                                                                                                                                                                                                                                                                                                                                                                                                                                                                                                                                                                                                                                                                                                                                                                                                                                                                                                                                                                                                                                                                                                                                                                                                                                                                                                                                                                                                                                                                                                                |
| Helps relieve surface tension and prevents thatch.                                                                                                     |        |        |        |                                                                                                                                                                                                                                                                                                                                                                                                                                                                                                                                                                                                                                                                                                                                                                                                                                                                                                                                                                                                                                                                                                                                                                                                                                                                                                                                                                                                                                                                                                                                                                                                                                                                                                                                                                                                                                                                                                                                                                                                                                                                                                                                |
| Spring Tine Rake                                                                                                                                       | N/A    | D076   | D116   | Market Street                                                                                                                                                                                                                                                                                                                                                                                                                                                                                                                                                                                                                                                                                                                                                                                                                                                                                                                                                                                                                                                                                                                                                                                                                                                                                                                                                                                                                                                                                                                                                                                                                                                                                                                                                                                                                                                                                                                                                                                                                                                                                                                  |
| Ideal for lifting lateral growth, helping to stand grasses up, removing dead matter or broken leaves following a match. Also helps to break up algae   |        |        |        |                                                                                                                                                                                                                                                                                                                                                                                                                                                                                                                                                                                                                                                                                                                                                                                                                                                                                                                                                                                                                                                                                                                                                                                                                                                                                                                                                                                                                                                                                                                                                                                                                                                                                                                                                                                                                                                                                                                                                                                                                                                                                                                                |