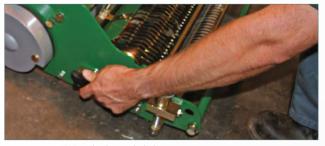

## How To Change A Cassette

Loosen retaining bolt and slide cassette across

Insert new cassette onto front unit bearing stud

Lower cassette onto back tie bar and slide cassette across

Tighten retaining bolt