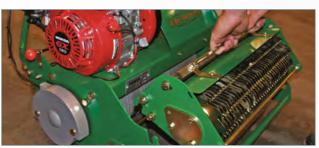

## How To Change A Cassette

Loosen retaining bolt and slide cassette across

Insert new cassette onto front unit bearing stud

Lower cassette onto back tie bar and slide cassette across

Tighten retaining bolt