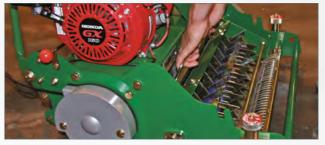

## How To Change A Cassette

Loosen retaining bolt and slide cassette across

Insert new cassette onto front unit bearing stud

Lower cassette onto back tie bar and slide cassette across

Tighten retaining bolt