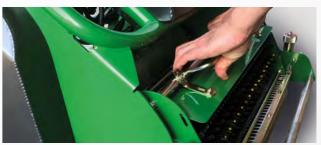

## How To Change A Cassette

Loosen retaining bolt and slide cassette across

Insert new cassette onto front unit bearing stud

Lower cassette onto back tie bar and slide cassette across

Tighten retaining bolt