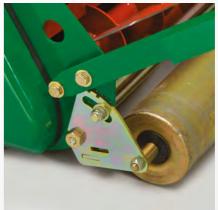

Low vibration mounts

Positive, easy height of cut adjustment in

| Model:                                   | FT 430 Power Unit<br>D090/H | FT 510 Power Unit<br>D060/H | FT 610 Power Unit D100/H |
|------------------------------------------|-----------------------------|-----------------------------|--------------------------|
| Cutting width                            | 430mm (17")                 | 510mm (20")                 | 610mm (24'')             |
| Height of cut<br>(subject to conditions) | 3mm - 25mm                  | 3mm - 25mm                  | 3mm - 25mm               |
| Engine                                   | Honda GX120                 | Honda GX160                 | Honda GX160              |
|                                          |                             |                             |                          |

## Optional extras:

**Transport carrier** prevents roller damage.

FT430 D083

FT510 D081

FT610 D082

**Backlapping kit** helps maintain a perfect cutting edge throughout the season.

D080

Weile roller