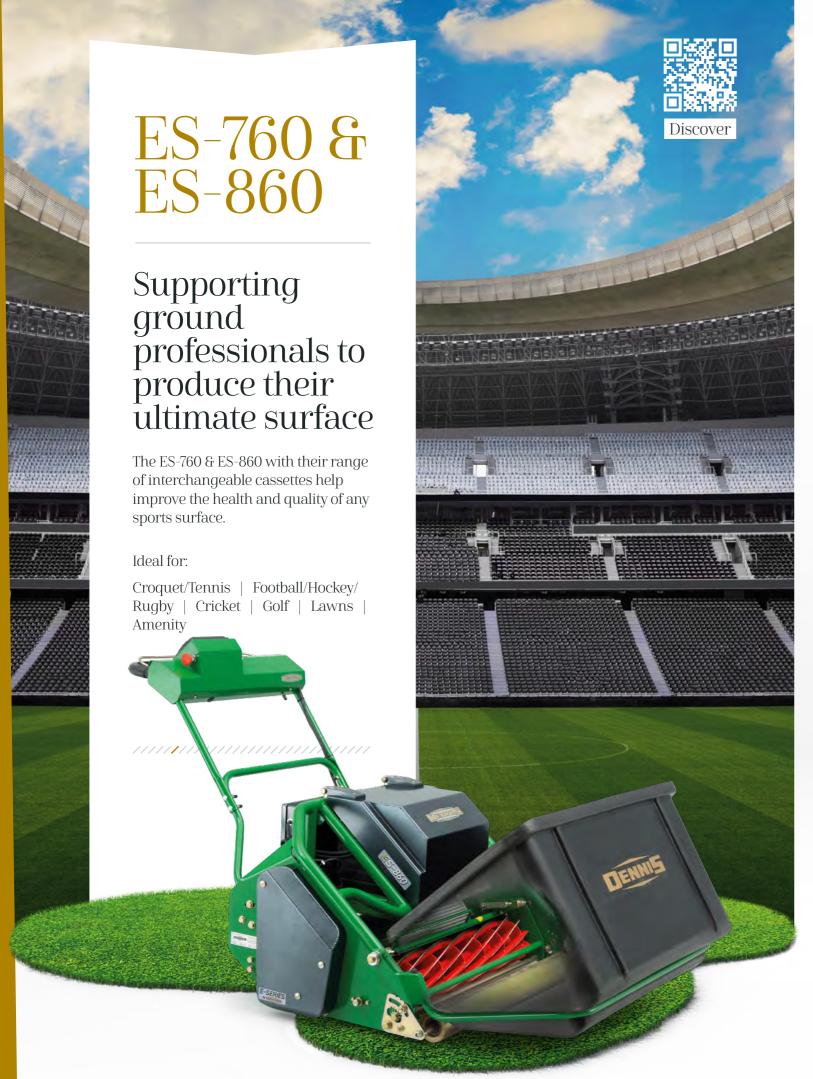

## 800529

Discover the full specification and see the Razor Ultra in action at www.dennisuk.com

Superbly balanced, easy to manoeuvre fine turf mower.

An 11 bladed cutting cylinder ensures an ultra fine finish and has an ultra short wheelbase for undulating surfaces. The machine encompasses the simple 'no tools required' click height adjusters and the low noise, low vibration Honda Q9 engine.

Discover the full specifications and see the SuperSix in action at www.dennisuk.com

Features include the quick change cassette system giving ultimate flexibility and a single power unit solution for many day to day maintenance tasks such as scarifying, verti-cutting and brushing.