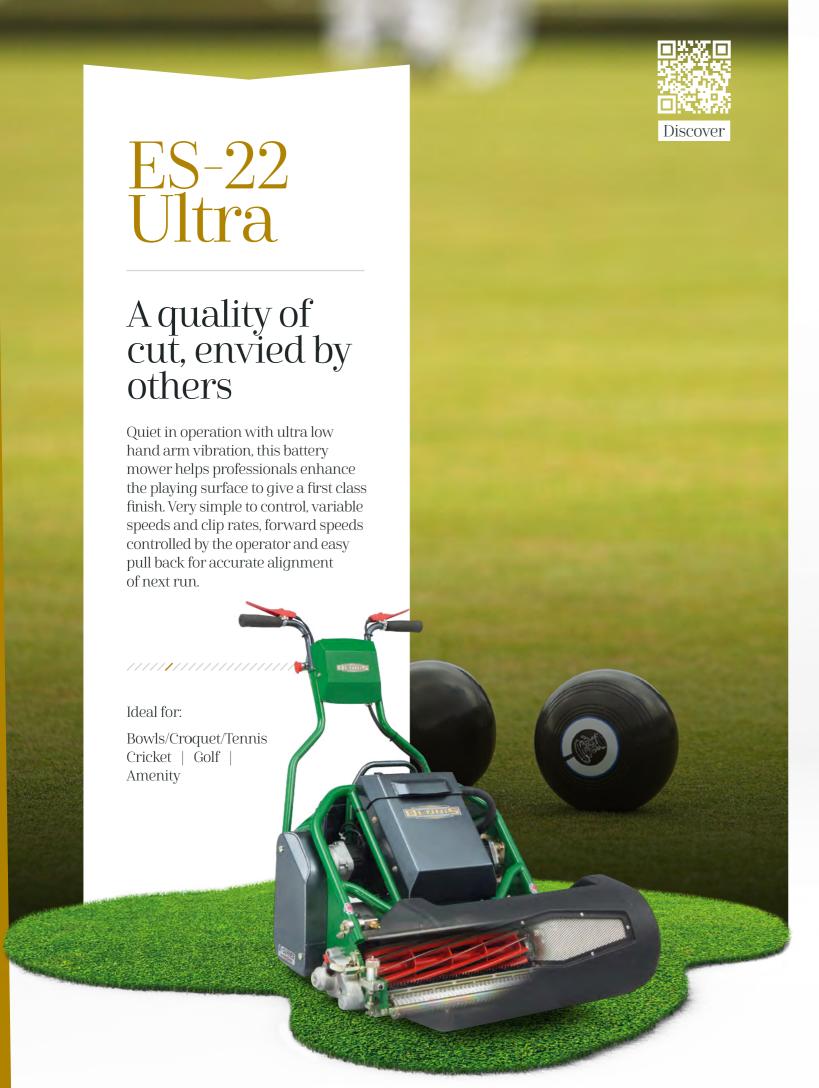

Now year round maintenance with a single power unit maximizes return on your investment keeping your machinery inventory to a minimum.

## Unique features:

- > 12 quick change cassettes to perform a wide variety of essential turf maintenance tasks
- Simple and robust click height adjustment of 0.25mm increments without tools
- Honda power ultimate easy start long life with Q9 low noise, low vibration technology
- > Unique roller clutch drive for smooth take up and variable clip rate for the ultimate finish on cricket tables
- > 3 section differential roller with cast segments for scuff free turning without operator fatigue
- > Spring steel comb with full adjustment to tease up lateral growth prior to cutting