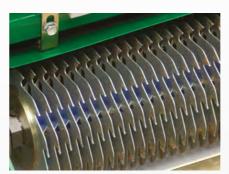

## FT/SuperSix easy change cassettes

crust or help remove the glutinous slime that can sometimes appear on

| Cassettes                                                                                                                                              | 430    | 510    | 610    |                                                                                                                                                                                                                                                                                                                                                                                                                                                                                                                                                                                                                                                                                                                                                                                                                                                                                                                                                                                                                                                                                                                                                                                                                                                                                                                                                                                                                                                                                                                                                                                                                                                                                                                                                                                                                                                                                                                                                                                                                                                                                                                                |
|--------------------------------------------------------------------------------------------------------------------------------------------------------|--------|--------|--------|--------------------------------------------------------------------------------------------------------------------------------------------------------------------------------------------------------------------------------------------------------------------------------------------------------------------------------------------------------------------------------------------------------------------------------------------------------------------------------------------------------------------------------------------------------------------------------------------------------------------------------------------------------------------------------------------------------------------------------------------------------------------------------------------------------------------------------------------------------------------------------------------------------------------------------------------------------------------------------------------------------------------------------------------------------------------------------------------------------------------------------------------------------------------------------------------------------------------------------------------------------------------------------------------------------------------------------------------------------------------------------------------------------------------------------------------------------------------------------------------------------------------------------------------------------------------------------------------------------------------------------------------------------------------------------------------------------------------------------------------------------------------------------------------------------------------------------------------------------------------------------------------------------------------------------------------------------------------------------------------------------------------------------------------------------------------------------------------------------------------------------|
| 5 bladed cylinder                                                                                                                                      | D091   | D066   | D106   |                                                                                                                                                                                                                                                                                                                                                                                                                                                                                                                                                                                                                                                                                                                                                                                                                                                                                                                                                                                                                                                                                                                                                                                                                                                                                                                                                                                                                                                                                                                                                                                                                                                                                                                                                                                                                                                                                                                                                                                                                                                                                                                                |
| High quality British steel blades. Choice of bottom blade and incorporate easy to set cutter adjustment.                                               |        |        |        |                                                                                                                                                                                                                                                                                                                                                                                                                                                                                                                                                                                                                                                                                                                                                                                                                                                                                                                                                                                                                                                                                                                                                                                                                                                                                                                                                                                                                                                                                                                                                                                                                                                                                                                                                                                                                                                                                                                                                                                                                                                                                                                                |
| 10 bladed cylinder                                                                                                                                     | D092   | D067   | D107   |                                                                                                                                                                                                                                                                                                                                                                                                                                                                                                                                                                                                                                                                                                                                                                                                                                                                                                                                                                                                                                                                                                                                                                                                                                                                                                                                                                                                                                                                                                                                                                                                                                                                                                                                                                                                                                                                                                                                                                                                                                                                                                                                |
| High quality British steel blades. Choice of bottom blade and incorporate easy to set cutter adjustment.                                               |        |        |        |                                                                                                                                                                                                                                                                                                                                                                                                                                                                                                                                                                                                                                                                                                                                                                                                                                                                                                                                                                                                                                                                                                                                                                                                                                                                                                                                                                                                                                                                                                                                                                                                                                                                                                                                                                                                                                                                                                                                                                                                                                                                                                                                |
| 1mm scarifier                                                                                                                                          | D093   | D068   | D108   |                                                                                                                                                                                                                                                                                                                                                                                                                                                                                                                                                                                                                                                                                                                                                                                                                                                                                                                                                                                                                                                                                                                                                                                                                                                                                                                                                                                                                                                                                                                                                                                                                                                                                                                                                                                                                                                                                                                                                                                                                                                                                                                                |
| 1mm thick replaceable, wear resistant blades. 12mm spacing for thatch removal throughout season and autumn/spring renovation work.                     |        |        |        | VIV                                                                                                                                                                                                                                                                                                                                                                                                                                                                                                                                                                                                                                                                                                                                                                                                                                                                                                                                                                                                                                                                                                                                                                                                                                                                                                                                                                                                                                                                                                                                                                                                                                                                                                                                                                                                                                                                                                                                                                                                                                                                                                                            |
| 2mm scarifier                                                                                                                                          | D094   | D069   | D109   | 100                                                                                                                                                                                                                                                                                                                                                                                                                                                                                                                                                                                                                                                                                                                                                                                                                                                                                                                                                                                                                                                                                                                                                                                                                                                                                                                                                                                                                                                                                                                                                                                                                                                                                                                                                                                                                                                                                                                                                                                                                                                                                                                            |
| 2mm thick replaceable, wear resistant blades. 12mm spacing for thatch removal throughout season and autumn/spring renovation work.                     |        |        |        |                                                                                                                                                                                                                                                                                                                                                                                                                                                                                                                                                                                                                                                                                                                                                                                                                                                                                                                                                                                                                                                                                                                                                                                                                                                                                                                                                                                                                                                                                                                                                                                                                                                                                                                                                                                                                                                                                                                                                                                                                                                                                                                                |
| 2mm scarifier tungsten tipped                                                                                                                          | D094TT | D069TT | D109TT |                                                                                                                                                                                                                                                                                                                                                                                                                                                                                                                                                                                                                                                                                                                                                                                                                                                                                                                                                                                                                                                                                                                                                                                                                                                                                                                                                                                                                                                                                                                                                                                                                                                                                                                                                                                                                                                                                                                                                                                                                                                                                                                                |
| The ultimate scarifier with tungsten tipped blades for heavy duty thatch removal throughout season and autumn/spring renovation work.                  |        |        |        |                                                                                                                                                                                                                                                                                                                                                                                                                                                                                                                                                                                                                                                                                                                                                                                                                                                                                                                                                                                                                                                                                                                                                                                                                                                                                                                                                                                                                                                                                                                                                                                                                                                                                                                                                                                                                                                                                                                                                                                                                                                                                                                                |
| Brush                                                                                                                                                  | D096   | D071   | D111   | THE PARTY OF THE P |
| For moss and debris removal and use as a light scarifier for final pre cut preparation.                                                                |        |        |        |                                                                                                                                                                                                                                                                                                                                                                                                                                                                                                                                                                                                                                                                                                                                                                                                                                                                                                                                                                                                                                                                                                                                                                                                                                                                                                                                                                                                                                                                                                                                                                                                                                                                                                                                                                                                                                                                                                                                                                                                                                                                                                                                |
| Brush - multi dense                                                                                                                                    | D096/M | D071/M | D111/M | FEFFEREN                                                                                                                                                                                                                                                                                                                                                                                                                                                                                                                                                                                                                                                                                                                                                                                                                                                                                                                                                                                                                                                                                                                                                                                                                                                                                                                                                                                                                                                                                                                                                                                                                                                                                                                                                                                                                                                                                                                                                                                                                                                                                                                       |
| For moss and debris removal and use as a light scarifier for final pre cut preparation.                                                                |        |        |        | William !                                                                                                                                                                                                                                                                                                                                                                                                                                                                                                                                                                                                                                                                                                                                                                                                                                                                                                                                                                                                                                                                                                                                                                                                                                                                                                                                                                                                                                                                                                                                                                                                                                                                                                                                                                                                                                                                                                                                                                                                                                                                                                                      |
| Verti-cutter                                                                                                                                           | D095   | D070   | D110   |                                                                                                                                                                                                                                                                                                                                                                                                                                                                                                                                                                                                                                                                                                                                                                                                                                                                                                                                                                                                                                                                                                                                                                                                                                                                                                                                                                                                                                                                                                                                                                                                                                                                                                                                                                                                                                                                                                                                                                                                                                                                                                                                |
| 1mm thick, 10 fingered replaceable discs. Regular use controls thatch, lateral growth and the ingress of unwanted species such as annual meadow grass. |        |        |        | Lange Comment                                                                                                                                                                                                                                                                                                                                                                                                                                                                                                                                                                                                                                                                                                                                                                                                                                                                                                                                                                                                                                                                                                                                                                                                                                                                                                                                                                                                                                                                                                                                                                                                                                                                                                                                                                                                                                                                                                                                                                                                                                                                                                                  |
| Verti-cutter tungsten tipped                                                                                                                           | D095TT | D070TT | D110TT | Allinings.                                                                                                                                                                                                                                                                                                                                                                                                                                                                                                                                                                                                                                                                                                                                                                                                                                                                                                                                                                                                                                                                                                                                                                                                                                                                                                                                                                                                                                                                                                                                                                                                                                                                                                                                                                                                                                                                                                                                                                                                                                                                                                                     |
| The ultimate verti-cutter with tungsten tipped blades for heavy duty usage.                                                                            |        |        |        |                                                                                                                                                                                                                                                                                                                                                                                                                                                                                                                                                                                                                                                                                                                                                                                                                                                                                                                                                                                                                                                                                                                                                                                                                                                                                                                                                                                                                                                                                                                                                                                                                                                                                                                                                                                                                                                                                                                                                                                                                                                                                                                                |
| Sorrel roller                                                                                                                                          | D098   | D074   | D114   |                                                                                                                                                                                                                                                                                                                                                                                                                                                                                                                                                                                                                                                                                                                                                                                                                                                                                                                                                                                                                                                                                                                                                                                                                                                                                                                                                                                                                                                                                                                                                                                                                                                                                                                                                                                                                                                                                                                                                                                                                                                                                                                                |
| Replaceable spikes relieves surface tension and allows penetration of air, water and fertiliser to the root zone.                                      |        |        |        |                                                                                                                                                                                                                                                                                                                                                                                                                                                                                                                                                                                                                                                                                                                                                                                                                                                                                                                                                                                                                                                                                                                                                                                                                                                                                                                                                                                                                                                                                                                                                                                                                                                                                                                                                                                                                                                                                                                                                                                                                                                                                                                                |
| Slitter                                                                                                                                                | D099   | D075   | D115   |                                                                                                                                                                                                                                                                                                                                                                                                                                                                                                                                                                                                                                                                                                                                                                                                                                                                                                                                                                                                                                                                                                                                                                                                                                                                                                                                                                                                                                                                                                                                                                                                                                                                                                                                                                                                                                                                                                                                                                                                                                                                                                                                |
| Helps relieve surface tension and prevents thatch.                                                                                                     |        |        |        |                                                                                                                                                                                                                                                                                                                                                                                                                                                                                                                                                                                                                                                                                                                                                                                                                                                                                                                                                                                                                                                                                                                                                                                                                                                                                                                                                                                                                                                                                                                                                                                                                                                                                                                                                                                                                                                                                                                                                                                                                                                                                                                                |
| Spring Tine Rake                                                                                                                                       | N/A    | D076   | D116   | Market Street                                                                                                                                                                                                                                                                                                                                                                                                                                                                                                                                                                                                                                                                                                                                                                                                                                                                                                                                                                                                                                                                                                                                                                                                                                                                                                                                                                                                                                                                                                                                                                                                                                                                                                                                                                                                                                                                                                                                                                                                                                                                                                                  |
| Ideal for lifting lateral growth, helping to stand grasses up, removing dead matter or broken leaves following a match. Also helps to break up algae   |        |        |        |                                                                                                                                                                                                                                                                                                                                                                                                                                                                                                                                                                                                                                                                                                                                                                                                                                                                                                                                                                                                                                                                                                                                                                                                                                                                                                                                                                                                                                                                                                                                                                                                                                                                                                                                                                                                                                                                                                                                                                                                                                                                                                                                |