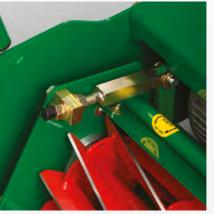

## Unique features:

- > Open construction means superior sight lines for accurate line up of mower
- Cast 3 section aluminium ribbed roller for positive traction in all conditions and mark free turning
- Rubber covered rear roller option
- **)** Low vibration handlebars
- Large diameter front roller with adjustable scraper for precision height of cut control
- > Grooved Weile roller with comb available
- Honda power ultimate easy start long life engine with Q9 low noise, low vibration technology
- > 13 quick change cassette options