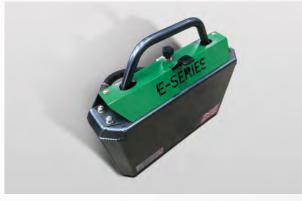

ultra fine finish on bowling greens, golf greens and tees, and cricket pitches. The tungsten tipped groomer can be in or out dependent on conditions.

## Unique features:

- Ultra short wheelbase for undulating greens
- Powerful tungsten tipped groomer for lateral growth control
- Ultra slow take up speed for smooth set off
- > Simple 'without tools' click height adjustment in 0.25mm increments
- > 1.5kWh battery
- Huge cost savings on fuel
- Rapid 2-3 hour recharge
- **>** Battery can be:
- Recharged when in 'situ' or removed and recharged as a separate item
- Topped-up during lunch time
- Hot swapped with another battery to continue working
- Electric motors situated inside tubular framework for maximum protection
- Ultra low HAV's and noise allows for full day usage in any environment



Easy to remove battery pack with quick release lever





Simple to operate groomer drive engagement

Easy adjustment of bottom

- Capable of cutting in excess of 10km on a single charge, or approx. 4-5 bowling greens
- Low maintenance, very low lifetime costs
- Backlapping as standard
- Easy screen control adjustment charge, speed selection, reverse setting, blade speed, distance covered etc
- Choice of two adjustable handlebar styles for operator comfort
- Maintained clips per metre at any forward speed selfadjusting cylinder RPM

| Model:                                   | D160               |
|------------------------------------------|--------------------|
| Cutting width                            | 560mm (22")        |
| Height of cut<br>(subject to conditions) | 3mm - 25mm