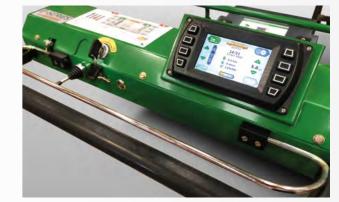

A robust LCD keypad screen is an integral feature of the handlebar console providing the operator with a multitude of information options including speed, clip rate, service checks, lifetime running reports and battery information.