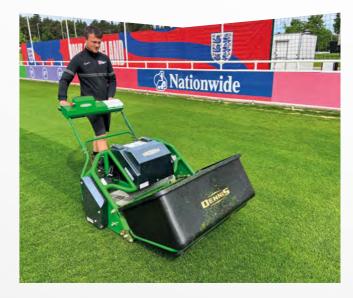

# St George's Park Chooses Dennis E-Series

Andy Gray, Head of Grounds and Estates at St. George's Park, believes that Dennis Mowers got everything absolutely right in producing its new range of battery-powered mowers – the E-Series.

Andy chose to purchase two Dennis ES-860 cylinder mowers from the ES range.

This 34" battery powered turf management system delivers maximum versatility and the range of 13 interchangeable cassette options provide a solution to many day-to-day maintenance tasks such as cutting, scarifying, brushing, sorrel rolling, and verticutting. Furthermore, traditional G860 cassettes will also fit the ES-860, meaning that customers will not have to purchase additional cassettes.

A robust LCD keypad screen is an integral feature of the handlebar console providing the operator with a multitude of information options including speed, clip rate, service checks, lifetime running reports and battery information.