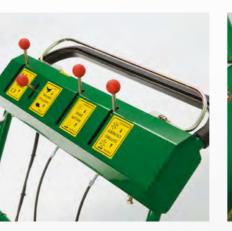

## Unique features:

- > Open construction means superior sight lines for accurate line up of mower
- Cast 3 section aluminium ribbed roller for positive traction in all conditions and mark free turning
- Rubber covered rear roller option
- **)** Low vibration handlebars
- Large diameter front roller with adjustable scraper for precision height of cut control
- > Grooved Weile roller with comb available
- Honda power ultimate easy start long life engine with Q9 low noise, low vibration technology
- > 13 quick change cassette options