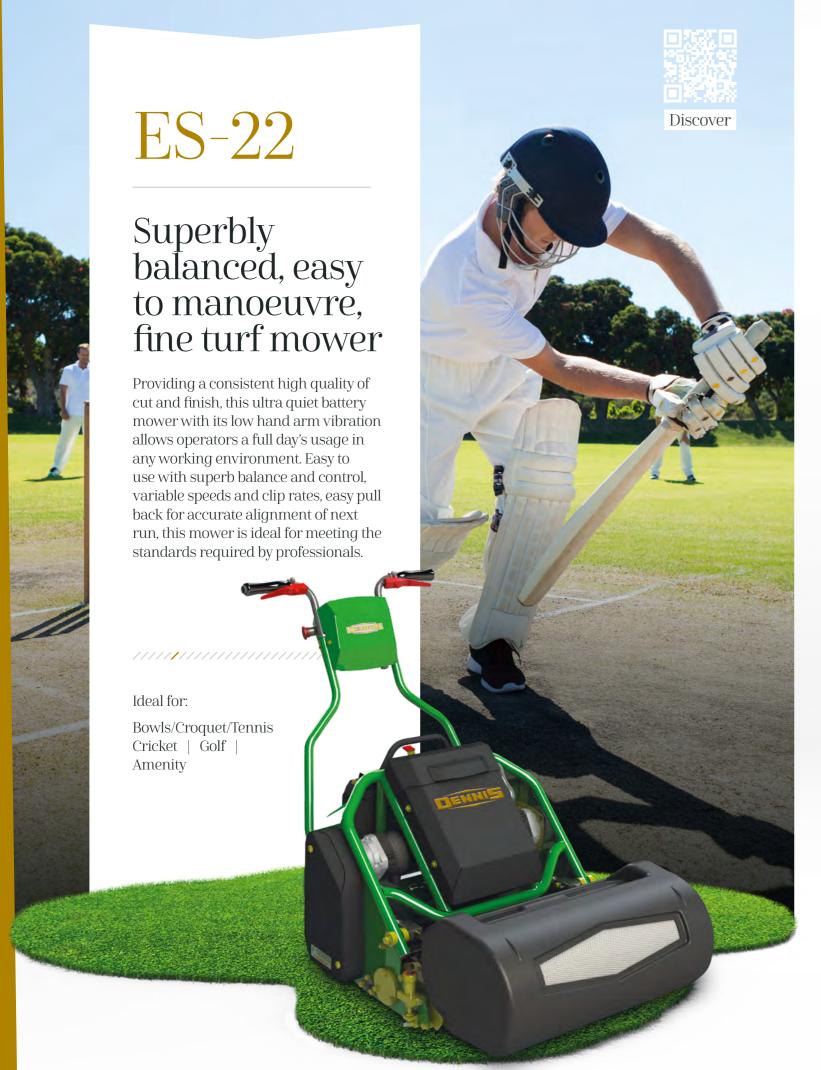

## 800529

Discover the full specification and see the Razor Ultra in action at www.dennisuk.com

Superbly balanced, easy to manoeuvre fine turf mower.

An 11 bladed cutting cylinder ensures an ultra fine finish and has an ultra short wheelbase for undulating surfaces. The machine encompasses the simple 'no tools required' click height adjusters and the low noise, low vibration Honda Q9 engine.

The machine is easy to pull ensuring an accurate alignment for the next run. Also available with 7 bladed cutting cylinder.

## Unique features:

- ▶ 11 bladed British made cylinder, relief ground for quality of cut and long inter grind intervals
- Heavy duty independent cutter and roller clutches for smooth take up
- Ultra short wheelbase for undulating greens
- Simple and positive height of cut adjustment with 'click adjust'
- Weile roller as standard for that perfect finish
- 2 section cast aluminium rear roller with steel geared differential
- > High impact resistant acrylic guards
- No more stub axles quick release transport wheel kit c/w kick stand
- Easy 'pull back' for accurate alignment of next run
- Honda power ultimate easy start long life engine with Q9 low noise, low vibration technology