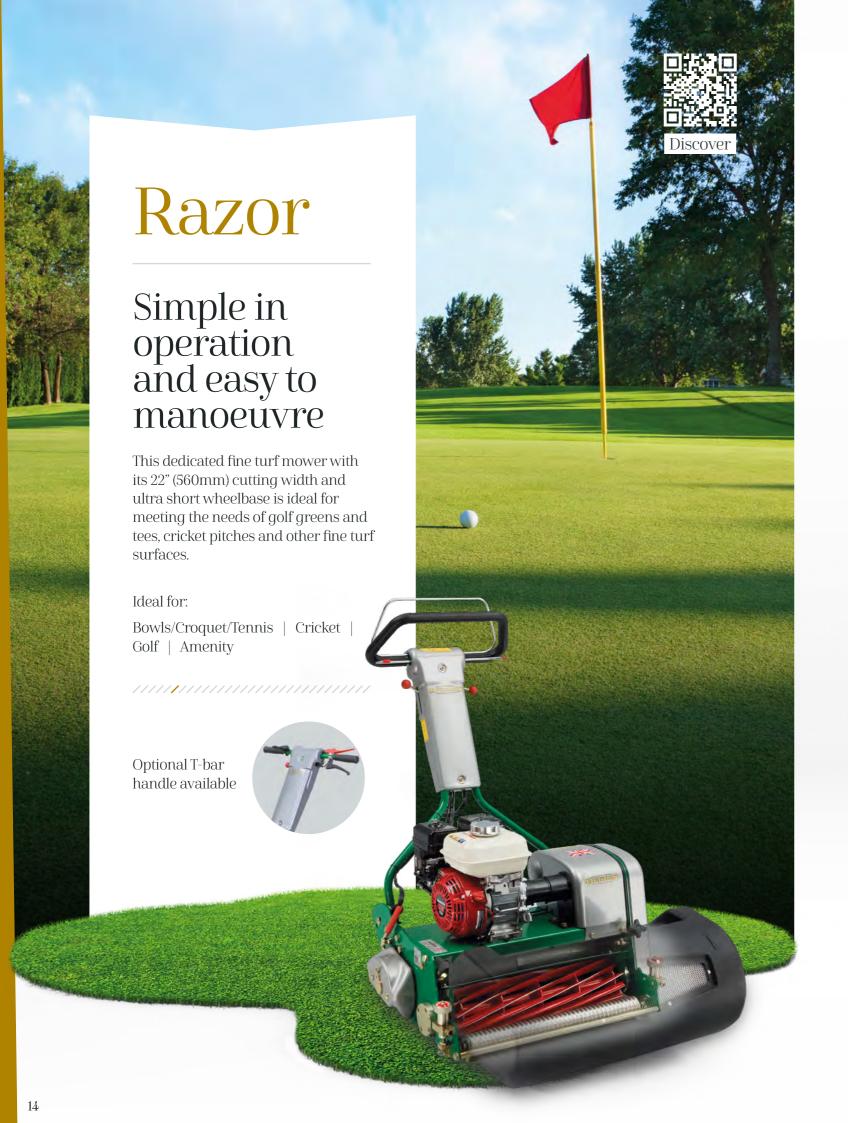

## 800529

Discover the full specification and see the Razor Ultra in action at www.dennisuk.com

Superbly balanced, easy to manoeuvre fine turf mower.

An 11 bladed cutting cylinder ensures an ultra fine finish and has an ultra short wheelbase for undulating surfaces. The machine encompasses the simple 'no tools required' click height adjusters and the low noise, low vibration Honda Q9 engine.

The machine is easy to pull ensuring an accurate alignment for the next run. Also available with 7 bladed cutting cylinder.

## Unique features:

- ▶ 11 bladed British made cylinder, relief ground for quality of cut and long inter grind intervals
- Heavy duty independent cutter and roller clutches for smooth take up
- Ultra short wheelbase for undulating greens
- Simple and positive height of cut adjustment with 'click adjust'
- Weile roller as standard for that perfect finish
- 2 section cast aluminium rear roller with steel geared differential
- > High impact resistant acrylic guards
- No more stub axles quick release transport wheel kit c/w kick stand
- Easy 'pull back' for accurate alignment of next run
- Honda power ultimate easy start long life engine with Q9 low noise, low vibration technology

No external stub shafts

Simple adjustment of cylinder to bottom

| Model:                                | Razor              |
|---------------------------------------|--------------------|
| Cutting width                         | 560mm (22")        |
| Height of cut (subject to conditions) | 3mm - 25mm         |
| Engine                                | Honda GX120        |
| Dedicated mower                       |                    |
| - Loop handle                         | D139               |
| - T-bar handle                        | D139T              |
| Dedicated mower with wheel            | kit and kick stand |