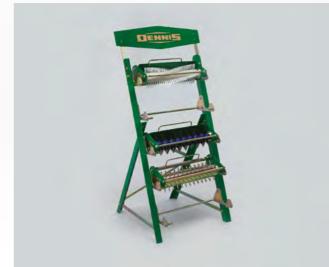

### Optional Cassette Stand Storage unit suitable for 5 cassettes

## Cassette stand FT/SuperSix

Number of cassettes

20" **D120** 24" **D121** Cassette stand