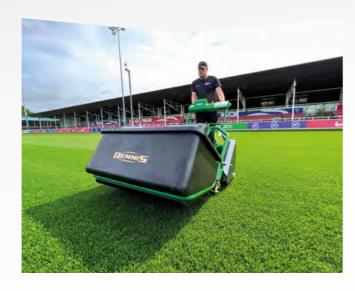

# St George's Park Chooses Dennis E-Series

Andy Gray, Head of Grounds and Estates at St. George's Park, believes that Dennis Mowers got everything absolutely right in producing its new range of battery-powered mowers – the E-Series.

Built in 2012 and set in 330-acres of stunning Staffordshire countryside, St. George's Park is the home of England's national football teams. Overseeing a team of fourteen members of staff, Andy Gray is the man responsible for the upkeep of all the pitches and landscaped areas.

Andy chose to purchase two Dennis ES-860 cylinder mowers from the ES range.

This 34" battery powered turf management system delivers maximum versatility and the range of 13 interchangeable cassette options provide a solution to many day-to-day maintenance tasks such as cutting, scarifying, brushing, sorrel rolling, and verticutting. Furthermore, traditional G860 cassettes will also fit the ES-860, meaning that customers will not have to purchase additional cassettes.