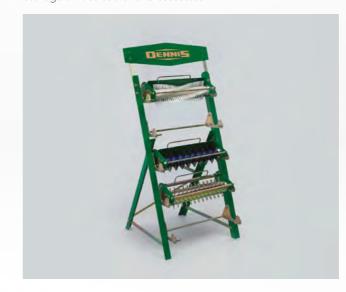

### Optional Cassette Stand Storage unit suitable for 5 cassettes

## Cassette stand FT/SuperSix

Number of cassettes

20" **D120** 24" **D121** Cassette stand