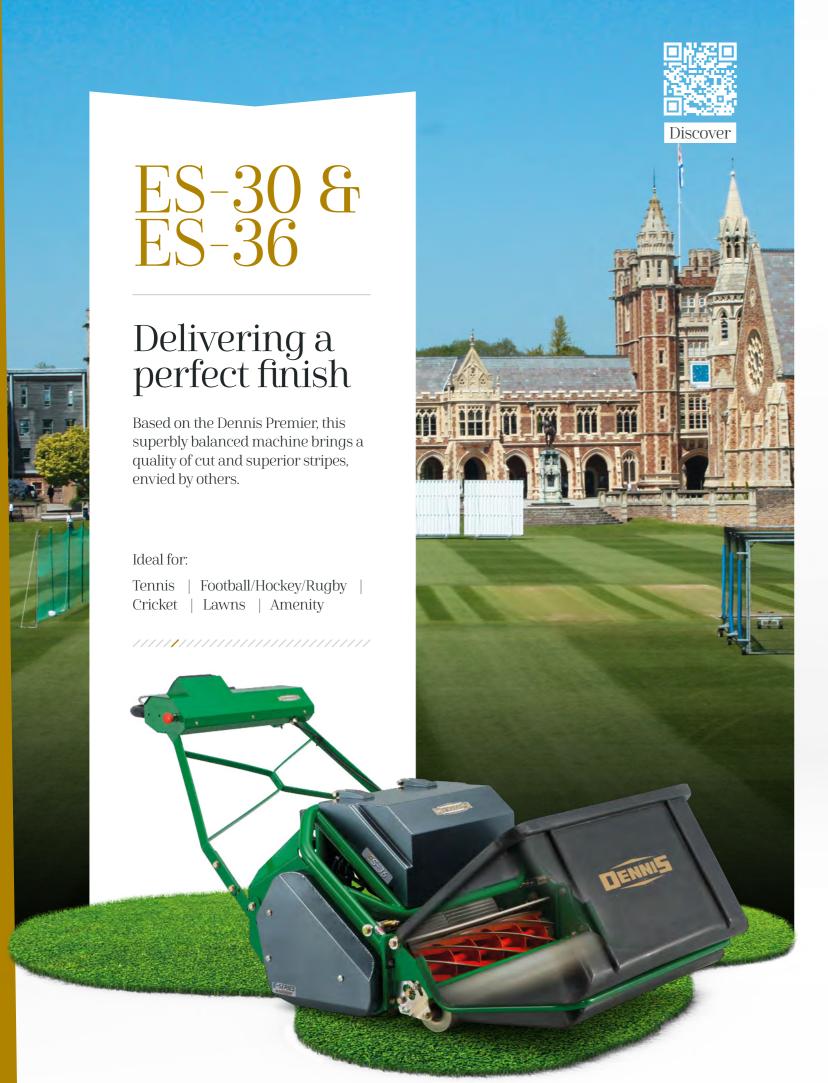

Andy chose to purchase two Dennis ES-860 cylinder mowers from the ES range.

This 34" battery powered turf management system delivers maximum versatility and the range of 13 interchangeable cassette options provide a solution to many day-to-day maintenance tasks such as cutting, scarifying, brushing, sorrel rolling, and verticutting. Furthermore, traditional G860 cassettes will also fit the ES-860, meaning that customers will not have to purchase additional cassettes.

## Unique features:

- > 12 quick change cassettes to perform a wide variety of essential turf maintenance tasks
- Simple and robust click height adjustment of 0.25mm increments without tools
- Honda power ultimate easy start long life with Q9 low noise, low vibration technology
- > Unique roller clutch drive for smooth take up and variable clip rate for the ultimate finish on cricket tables
- > 3 section differential roller with cast segments for scuff free turning without operator fatigue
- > Spring steel comb with full adjustment to tease up lateral growth prior to cutting