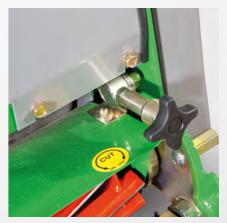

## Unique features:

- Strong, modular construction with high capacity grassbox
- Low vibration handlebar mounts
- Easy height of cut adjustment with quadrant height indicators
- > Deflector plate to protect belt drive cover
- Honda power ultimate easy start long life engine with Q9 low noise, low vibration technology
- Hi comfort handlebars
- Aluminium rear roller is in 2 pieces with all steel differential for long life and easy turning
- Optional 7 bladed cylinder for a finer cut
- Good sight lines for accurate striped mowing
- > Slow uptake clutch system for smooth take off

Easy height of cut adjustment

Hi comfort handlebars with easy to operate controls incorporating the latest

| Model:                                   | 510<br><b>D009</b> | 610<br><b>D010</b> |
|------------------------------------------|--------------------|--------------------|
| Cutting width                            | 510mm (20")        | 610mm (24")        |
| Height of cut<br>(subject to conditions) | 7mm - 30mm         | 7mm - 30mm         |
| Engine                                   | Honda GX120        | Honda GX120        |