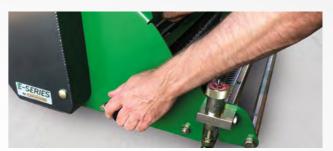

## How To Change A Cassette

Loosen retaining bolt and slide cassette across

Insert new cassette onto front unit bearing stud

Lower cassette onto back tie bar and slide cassette across

Tighten retaining bolt