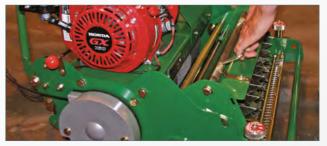

## How To Change A Cassette

Loosen retaining bolt and slide cassette across

Insert new cassette onto front unit bearing stud

Lower cassette onto back tie bar and slide cassette across

Tighten retaining bolt