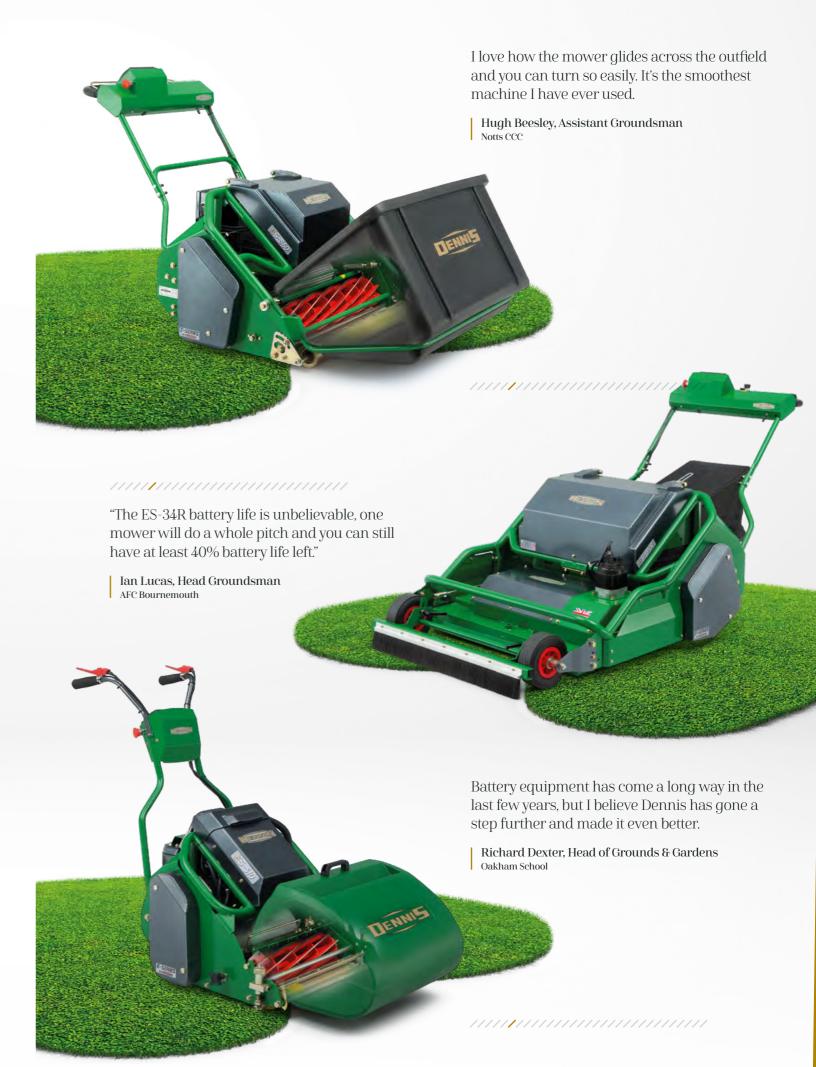

The battery life is unbelievable on the ES-34R's - One mower will do a whole pitch and you can still have at least 40% battery life left.

Ian Lucas, Head of Grounds
AFC Bournemouth

We can comfortably mow the entire cricket outfield twice on just one charge with the Dennis ES-860.

They have been in use consistently for a couple of months and we haven't run them down to zero – even at 40%-50% we can still cut the whole outfield. It is great because you know you won't have to start mowing and then stop to put them on charge. The ES-860's give us the confidence to just keep on going.

Hugh Beesley, Assistant Groundsman Notts CCC, Trent Bridge

The ease of use is brilliant, and it takes just seconds to change the cutting height.

We have 50 plus games a season, so the better equipment you have, ensures a better playing surface. It is the best machine I have ever used.

Carl Moreton, Groundsman Whiston Parish Cricket Club

It is a really nice experience using these battery mowers, they are both enjoyable to use, and that quietness is amazing.

If children are in classes, we don't have to worry about noisy engines disturbing them.

Richard Dexter, Head of Grounds & Gardens Oakham School