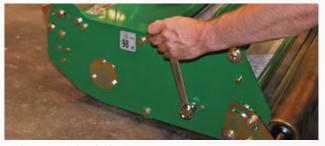

## How To Change A Cassette

Loosen retaining bolt and slide cassette across

Insert new cassette onto front unit bearing stud

Lower cassette onto back tie bar and slide cassette across

Tighten retaining bolt