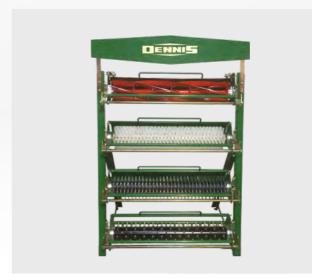

### Optional Cassette Stand Storage unit suitable for 5 cassettes

## Cassette stand FT/SuperSix

Number of cassettes

20" **D120** 24" **D121** Cassette stand