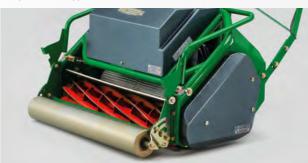

Andy chose to purchase two Dennis ES-860 cylinder mowers from the ES range.

This 34" battery powered turf management system delivers maximum versatility and the range of 13 interchangeable cassette options provide a solution to many day-to-day maintenance tasks such as cutting, scarifying, brushing, sorrel rolling, and verticutting. Furthermore, traditional G860 cassettes will also fit the ES-860, meaning that customers will not have to purchase additional cassettes.

A robust LCD keypad screen is an integral feature of the handlebar console providing the operator with a multitude of information options including speed, clip rate, service checks, lifetime running reports and battery information.

## Unique features:

- > 12 quick change cassettes to perform a wide variety of essential turf maintenance tasks
- Simple and robust click height adjustment of 0.25mm increments without tools
- Honda power ultimate easy start long life with Q9 low noise, low vibration technology
- > Unique roller clutch drive for smooth take up and variable clip rate for the ultimate finish on cricket tables
- > 3 section differential roller with cast segments for scuff free turning without operator fatigue
- > Spring steel comb with full adjustment to tease up lateral growth prior to cutting