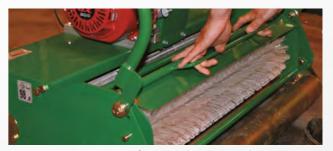

With an 11 bladed cutting cylinder giving an ultra fine finish, the machine incorporates many new key features such as an ultra short wheelbase for undulating greens, a tungsten tipped groomer which can be in or out dependant on the conditions, to cut lateral grasses prior to cutting, the simple 'no tools required' click height adjuster and the low noise, low vibration Honda Q9 engine. Also available with 7 bladed cutting cylinder.

## Unique features:

- > 11 bladed British made cylinder, relief ground for quality cut and long inter grind intervals
- Heavy duty independent cutter and roller clutches for smooth take up
- Powerful tungsten tipped groomer for lateral growth control
- Ultra short wheelbase for undulating greens
- > Simple and positive height of cut adjustment with 'click adjust'
- Weile roller as standard for that perfect cut
- > 2 section cast aluminium rear roller with steel geared differential
- > High impact resistant acrylic guards
- No more stub axles quick release transport wheel kit c/w kick stand
- Easy 'pull back' for accurate alignment of next run
- Honda power ultimate easy start long life engine with Q9 low noise, low vibration technology