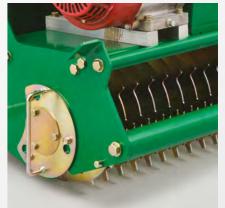

Adjustment of cylinder to bottom blade easy and positive with a single spanner

Precise height of cut control which easily adjusts on both sides with a single

| Model:                                   | G660 Power Unit<br>D055H | G760 Power Unit<br>D053H | G860 Power Unit<br>D054H |
|------------------------------------------|--------------------------|--------------------------|--------------------------|
| Cutting width                            | 660mm (26")              | 760mm (30")              | 860mm (34")              |
| Height of cut<br>(subject to conditions) | 9mm - 56mm               | 9mm - 56mm               | 9mm - 56mm               |
| Engine                                   | Honda GX160              | Honda GX160              | Honda GX200              |

## Optional extras:

Rubber coated rear roller (for power unit) in lieu of standard.

G760 - D053/R

G860 - D054/R

Backlapping kit D080/G

Hi comfort fully adjustable trailer seat

Suspension trailer seat D025/S

Self steer suspension seat

Weile roller with comb

G660 D055/WR

G760 D053/WR

roller damage

G660 D055TC

**Transport carrier** prevents

G760 D053TC

G860 D054/WR G860 D054TC

For details of cassettes go to PAGE 22-23.

>> Discover the full specifications and see the G660, G760 & G860 in action at www.dennisuk.com 🕻 🕻