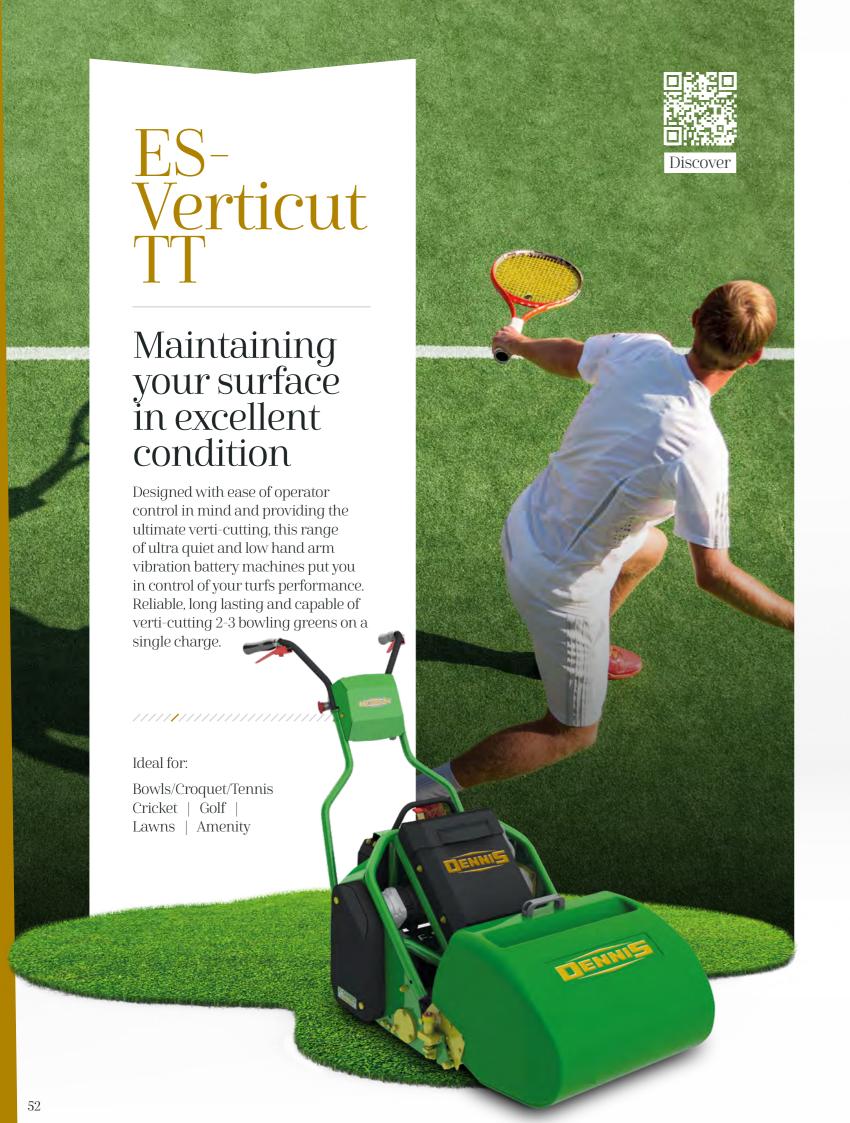

Now year round maintenance with a single power unit maximizes return on your investment keeping your machinery inventory to a minimum.

## Unique features:

- > 12 quick change cassettes to perform a wide variety of essential turf maintenance tasks
- Simple and robust click height adjustment of 0.25mm increments without tools
- Honda power ultimate easy start long life with Q9 low noise, low vibration technology
- > Unique roller clutch drive for smooth take up and variable clip rate for the ultimate finish on cricket tables
- > 3 section differential roller with cast segments for scuff free turning without operator fatigue
- > Spring steel comb with full adjustment to tease up lateral growth prior to cutting