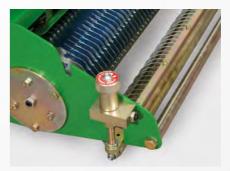

Now year round maintenance with a single power unit maximizes return on your investment keeping your machinery inventory to a minimum.

## Unique features:

- > 12 quick change cassettes to perform a wide variety of essential turf maintenance tasks
- Simple and robust click height adjustment of 0.25mm increments without tools
- Honda power ultimate easy start long life with Q9 low noise, low vibration technology
- > Unique roller clutch drive for smooth take up and variable clip rate for the ultimate finish on cricket tables
- > 3 section differential roller with cast segments for scuff free turning without operator fatigue
- > Spring steel comb with full adjustment to tease up lateral growth prior to cutting