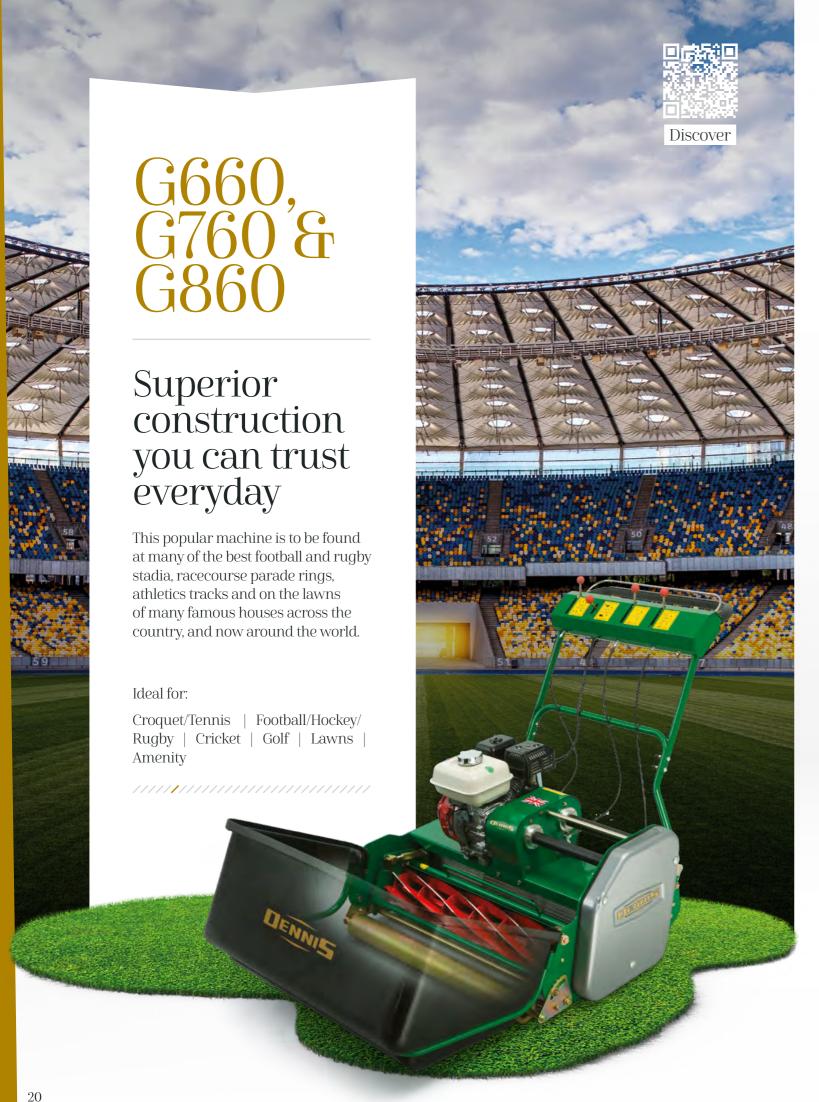

## Unique features:

- > Open construction means superior sight lines for accurate line up of mower
- Cast 3 section aluminium ribbed roller for positive traction in all conditions and mark free turning
- Rubber covered rear roller option
- **)** Low vibration handlebars
- Large diameter front roller with adjustable scraper for precision height of cut control
- > Grooved Weile roller with comb available
- Honda power ultimate easy start long life engine with Q9 low noise, low vibration technology
- > 13 quick change cassette options

Adjustment of cylinder to bottom blade easy and positive with a single spanner

Precise height of cut control which easily adjusts on both sides with a single

| Model:                                   | G660 Power Unit<br>D055H | G760 Power Unit<br>D053H | G860 Power Unit<br>D054H |
|------------------------------------------|--------------------------|--------------------------|--------------------------|
| Cutting width                            | 660mm (26")              | 760mm (30")              | 860mm (34")              |
| Height of cut<br>(subject to conditions) | 9mm - 56mm               | 9mm - 56mm               | 9mm - 56mm               |
| Engine                                   | Honda GX160              | Honda GX160              | Honda GX200              |