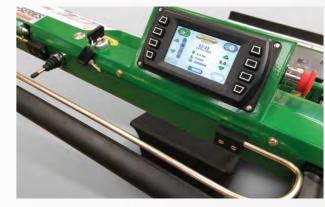

A robust LCD keypad screen is an integral feature of the handlebar console providing the operator with a multitude of information options including speed, clip rate, service checks, lifetime running reports and battery information.