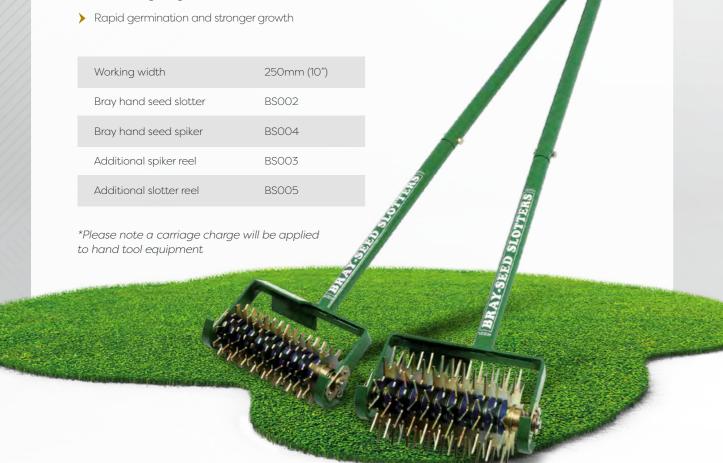

650 Watt         | D164 |

**Hand Tools** 



## Bray Hand Tools Maximising and restoring turf condition

Ideal for:

Bowls/Croquet/Tennis Cricket | Golf | Lawns | Amenity

Ideal for overseeding and aerating small areas on bowling greens, tennis courts, golf greens, tees and ornamental lawns.

The seed slotter creates the ideal pocket for seed germination, maximising survival and strengthening root structure.

Play and mowing can continue uninterrupted. The spiker reel is ideal for small area aeration where compaction is a problem, allowing ingress of air, water and nutrients.

## Unique features:

- Interchangeable heads between slotter and spiker
- > 50% saving of grass seed when overseeding using slotter
- > No loss of play and no top dressing required
- > Simple to store and maintain



## Helping you specify your Dennis mower

| Appli             | cations            | FT Range | Razor Ultra | Razor | Simplex Range | SuperSix Range             | G660, G760, G860           | G26D, G30D, G34D           | Premier Range | Verticut TT | SEOO PLUS | ES-510, ES-610 | ES-22 Ultra | ES-22 | ES-20, ES-24, ES-26 | ES-760, ES-860             | ES-30, ES-36 | ES-34R | ES-Verticut TT | Bray Hand Tools |
|-------------------|--------------------|----------|-------------|-------|---------------|----------------------------|----------------------------|----------------------------|---------------|-------------|-----------|----------------|-------------|-------|---------------------|----------------------------|--------------|--------|----------------|-----------------|
| Bowls/<br>Tenn