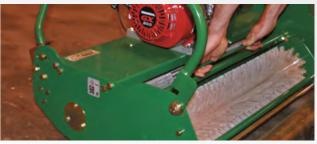

## FT/SuperSix easy change cassettes

crust or help remove the glutinous slime that can sometimes appear on

| Cassettes                                                                                                                                              | 430    | 510    | 610    |                                                                                                                                                                                                                                                                                                                                                                                                                                                                                                                                                                                                                                                                                                                                                                                                                                                                                                                                                                                                                                                                                                                                                                                                                                                                                                                                                                                                                                                                                                                                                                                                                                                                                                                                                                                                                                                                                                                                                                                                                                                                                                                                |
|--------------------------------------------------------------------------------------------------------------------------------------------------------|--------|--------|--------|--------------------------------------------------------------------------------------------------------------------------------------------------------------------------------------------------------------------------------------------------------------------------------------------------------------------------------------------------------------------------------------------------------------------------------------------------------------------------------------------------------------------------------------------------------------------------------------------------------------------------------------------------------------------------------------------------------------------------------------------------------------------------------------------------------------------------------------------------------------------------------------------------------------------------------------------------------------------------------------------------------------------------------------------------------------------------------------------------------------------------------------------------------------------------------------------------------------------------------------------------------------------------------------------------------------------------------------------------------------------------------------------------------------------------------------------------------------------------------------------------------------------------------------------------------------------------------------------------------------------------------------------------------------------------------------------------------------------------------------------------------------------------------------------------------------------------------------------------------------------------------------------------------------------------------------------------------------------------------------------------------------------------------------------------------------------------------------------------------------------------------|
| 5 bladed cylinder                                                                                                                                      | D091   | D066   | D106   |                                                                                                                                                                                                                                                                                                                                                                                                                                                                                                                                                                                                                                                                                                                                                                                                                                                                                                                                                                                                                                                                                                                                                                                                                                                                                                                                                                                                                                                                                                                                                                                                                                                                                                                                                                                                                                                                                                                                                                                                                                                                                                                                |
| High quality British steel blades. Choice of bottom blade and incorporate easy to set cutter adjustment.                                               |        |        |        |                                                                                                                                                                                                                                                                                                                                                                                                                                                                                                                                                                                                                                                                                                                                                                                                                                                                                                                                                                                                                                                                                                                                                                                                                                                                                                                                                                                                                                                                                                                                                                                                                                                                                                                                                                                                                                                                                                                                                                                                                                                                                                                                |
| 10 bladed cylinder                                                                                                                                     | D092   | D067   | D107   |                                                                                                                                                                                                                                                                                                                                                                                                                                                                                                                                                                                                                                                                                                                                                                                                                                                                                                                                                                                                                                                                                                                                                                                                                                                                                                                                                                                                                                                                                                                                                                                                                                                                                                                                                                                                                                                                                                                                                                                                                                                                                                                                |
| High quality British steel blades. Choice of bottom blade and incorporate easy to set cutter adjustment.                                               |        |        |        |                                                                                                                                                                                                                                                                                                                                                                                                                                                                                                                                                                                                                                                                                                                                                                                                                                                                                                                                                                                                                                                                                                                                                                                                                                                                                                                                                                                                                                                                                                                                                                                                                                                                                                                                                                                                                                                                                                                                                                                                                                                                                                                                |
| 1mm scarifier                                                                                                                                          | D093   | D068   | D108   |                                                                                                                                                                                                                                                                                                                                                                                                                                                                                                                                                                                                                                                                                                                                                                                                                                                                                                                                                                                                                                                                                                                                                                                                                                                                                                                                                                                                                                                                                                                                                                                                                                                                                                                                                                                                                                                                                                                                                                                                                                                                                                                                |
| 1mm thick replaceable, wear resistant blades. 12mm spacing for thatch removal throughout season and autumn/spring renovation work.                     |        |        |        | VIV                                                                                                                                                                                                                                                                                                                                                                                                                                                                                                                                                                                                                                                                                                                                                                                                                                                                                                                                                                                                                                                                                                                                                                                                                                                                                                                                                                                                                                                                                                                                                                                                                                                                                                                                                                                                                                                                                                                                                                                                                                                                                                                            |
| 2mm scarifier                                                                                                                                          | D094   | D069   | D109   | 100                                                                                                                                                                                                                                                                                                                                                                                                                                                                                                                                                                                                                                                                                                                                                                                                                                                                                                                                                                                                                                                                                                                                                                                                                                                                                                                                                                                                                                                                                                                                                                                                                                                                                                                                                                                                                                                                                                                                                                                                                                                                                                                            |
| 2mm thick replaceable, wear resistant blades. 12mm spacing for thatch removal throughout season and autumn/spring renovation work.                     |        |        |        |                                                                                                                                                                                                                                                                                                                                                                                                                                                                                                                                                                                                                                                                                                                                                                                                                                                                                                                                                                                                                                                                                                                                                                                                                                                                                                                                                                                                                                                                                                                                                                                                                                                                                                                                                                                                                                                                                                                                                                                                                                                                                                                                |
| 2mm scarifier tungsten tipped                                                                                                                          | D094TT | D069TT | D109TT |                                                                                                                                                                                                                                                                                                                                                                                                                                                                                                                                                                                                                                                                                                                                                                                                                                                                                                                                                                                                                                                                                                                                                                                                                                                                                                                                                                                                                                                                                                                                                                                                                                                                                                                                                                                                                                                                                                                                                                                                                                                                                                                                |
| The ultimate scarifier with tungsten tipped blades for heavy duty thatch removal throughout season and autumn/spring renovation work.                  |        |        |        |                                                                                                                                                                                                                                                                                                                                                                                                                                                                                                                                                                                                                                                                                                                                                                                                                                                                                                                                                                                                                                                                                                                                                                                                                                                                                                                                                                                                                                                                                                                                                                                                                                                                                                                                                                                                                                                                                                                                                                                                                                                                                                                                |
| Brush                                                                                                                                                  | D096   | D071   | D111   | THE PARTY OF THE P |
| For moss and debris removal and use as a light scarifier for final pre cut preparation.                                                                |        |        |        |                                                                                                                                                                                                                                                                                                                                                                                                                                                                                                                                                                                                                                                                                                                                                                                                                                                                                                                                                                                                                                                                                                                                                                                                                                                                                                                                                                                                                                                                                                                                                                                                                                                                                                                                                                                                                                                                                                                                                                                                                                                                                                                                |
| Brush - multi dense                                                                                                                                    | D096/M | D071/M | D111/M | FEFFEREN                                                                                                                                                                                                                                                                                                                                                                                                                                                                                                                                                                                                                                                                                                                                                                                                                                                                                                                                                                                                                                                                                                                                                                                                                                                                                                                                                                                                                                                                                                                                                                                                                                                                                                                                                                                                                                                                                                                                                                                                                                                                                                                       |
| For moss and debris removal and use as a light scarifier for final pre cut preparation.                                                                |        |        |        | William !                                                                                                                                                                                                                                                                                                                                                                                                                                                                                                                                                                                                                                                                                                                                                                                                                                                                                                                                                                                                                                                                                                                                                                                                                                                                                                                                                                                                                                                                                                                                                                                                                                                                                                                                                                                                                                                                                                                                                                                                                                                                                                                      |
| Verti-cutter                                                                                                                                           | D095   | D070   | D110   |                                                                                                                                                                                                                                                                                                                                                                                                                                                                                                                                                                                                                                                                                                                                                                                                                                                                                                                                                                                                                                                                                                                                                                                                                                                                                                                                                                                                                                                                                                                                                                                                                                                                                                                                                                                                                                                                                                                                                                                                                                                                                                                                |
| 1mm thick, 10 fingered replaceable discs. Regular use controls thatch, lateral growth and the ingress of unwanted species such as annual meadow grass. |        |        |        | Lange Comment                                                                                                                                                                                                                                                                                                                                                                                                                                                                                                                                                                                                                                                                                                                                                                                                                                                                                                                                                                                                                                                                                                                                                                                                                                                                                                                                                                                                                                                                                                                                                                                                                                                                                                                                                                                                                                                                                                                                                                                                                                                                                                                  |
| Verti-cutter tungsten tipped                                                                                                                           | D095TT | D070TT | D110TT | Allinings.                                                                                                                                                                                                                                                                                                                                                                                                                                                                                                                                                                                                                                                                                                                                                                                                                                                                                                                                                                                                                                                                                                                                                                                                                                                                                                                                                                                                                                                                                                                                                                                                                                                                                                                                                                                                                                                                                                                                                                                                                                                                                                                     |
| The ultimate verti-cutter with tungsten tipped blades for heavy duty usage.                                                                            |        |        |        |                                                                                                                                                                                                                                                                                                                                                                                                                                                                                                                                                                                                                                                                                                                                                                                                                                                                                                                                                                                                                                                                                                                                                                                                                                                                                                                                                                                                                                                                                                                                                                                                                                                                                                                                                                                                                                                                                                                                                                                                                                                                                                                                |
| Sorrel roller                                                                                                                                          | D098   | D074   | D114   |                                                                                                                                                                                                                                                                                                                                                                                                                                                                                                                                                                                                                                                                                                                                                                                                                                                                                                                                                                                                                                                                                                                                                                                                                                                                                                                                                                                                                                                                                                                                                                                                                                                                                                                                                                                                                                                                                                                                                                                                                                                                                                                                |
| Replaceable spikes relieves surface tension and allows penetration of air, water and fertiliser to the root zone.                                      |        |        |        |                                                                                                                                                                                                                                                                                                                                                                                                                                                                                                                                                                                                                                                                                                                                                                                                                                                                                                                                                                                                                                                                                                                                                                                                                                                                                                                                                                                                                                                                                                                                                                                                                                                                                                                                                                                                                                                                                                                                                                                                                                                                                                                                |
| Slitter                                                                                                                                                | D099   | D075   | D115   |                                                                                                                                                                                                                                                                                                                                                                                                                                                                                                                                                                                                                                                                                                                                                                                                                                                                                                                                                                                                                                                                                                                                                                                                                                                                                                                                                                                                                                                                                                                                                                                                                                                                                                                                                                                                                                                                                                                                                                                                                                                                                                                                |
| Helps relieve surface tension and prevents thatch.                                                                                                     |        |        |        |                                                                                                                                                                                                                                                                                                                                                                                                                                                                                                                                                                                                                                                                                                                                                                                                                                                                                                                                                                                                                                                                                                                                                                                                                                                                                                                                                                                                                                                                                                                                                                                                                                                                                                                                                                                                                                                                                                                                                                                                                                                                                                                                |
| Spring Tine Rake                                                                                                                                       | N/A    | D076   | D116   | Market Street                                                                                                                                                                                                                                                                                                                                                                                                                                                                                                                                                                                                                                                                                                                                                                                                                                                                                                                                                                                                                                                                                                                                                                                                                                                                                                                                                                                                                                                                                                                                                                                                                                                                                                                                                                                                                                                                                                                                                                                                                                                                                                                  |
| Ideal for lifting lateral growth, helping to stand grasses up, removing dead matter or broken leaves following a match. Also helps to break up algae   |        |        |        |                                                                                                                                                                                                                                                                                                                                                                                                                                                                                                                                                                                                                                                                                                                                                                                                                                                                                                                                                                                                                                                                                                                                                                                                                                                                                                                                                                                                                                                                                                                                                                                                                                                                                                                                                                                                                                                                                                                                                                                                                                                                                                                                |