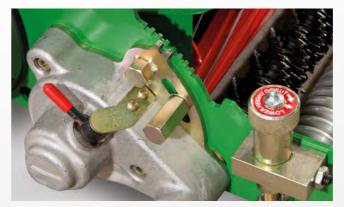

## Unique features:

- > 11 bladed British made cylinder, relief ground for quality cut and long inter grind intervals
- Heavy duty independent cutter and roller clutches for smooth take up
- Powerful tungsten tipped groomer for lateral growth control
- Ultra short wheelbase for undulating greens
- > Simple and positive height of cut adjustment with 'click adjust'
- Weile roller as standard for that perfect cut
- > 2 section cast aluminium rear roller with steel geared differential
- > High impact resistant acrylic guards
- No more stub axles quick release transport wheel kit c/w kick stand
- Easy 'pull back' for accurate alignment of next run
- Honda power ultimate easy start long life engine with Q9 low noise, low vibration technology

## Unique features:

- ▶ 11 bladed British made cylinder, relief ground for quality of cut and long inter grind intervals
- Heavy duty independent cutter and roller clutches for smooth take up
- Ultra short wheelbase for undulating greens
- Simple and positive height of cut adjustment with 'click adjust'
- Weile roller as standard for that perfect finish
- 2 section cast aluminium rear roller with steel geared differential
- > High impact resistant acrylic guards
- No more stub axles quick release transport wheel kit c/w kick stand
- Easy 'pull back' for accurate alignment of next run
- Honda power ultimate easy start long life engine with Q9 low noise, low vibration technology