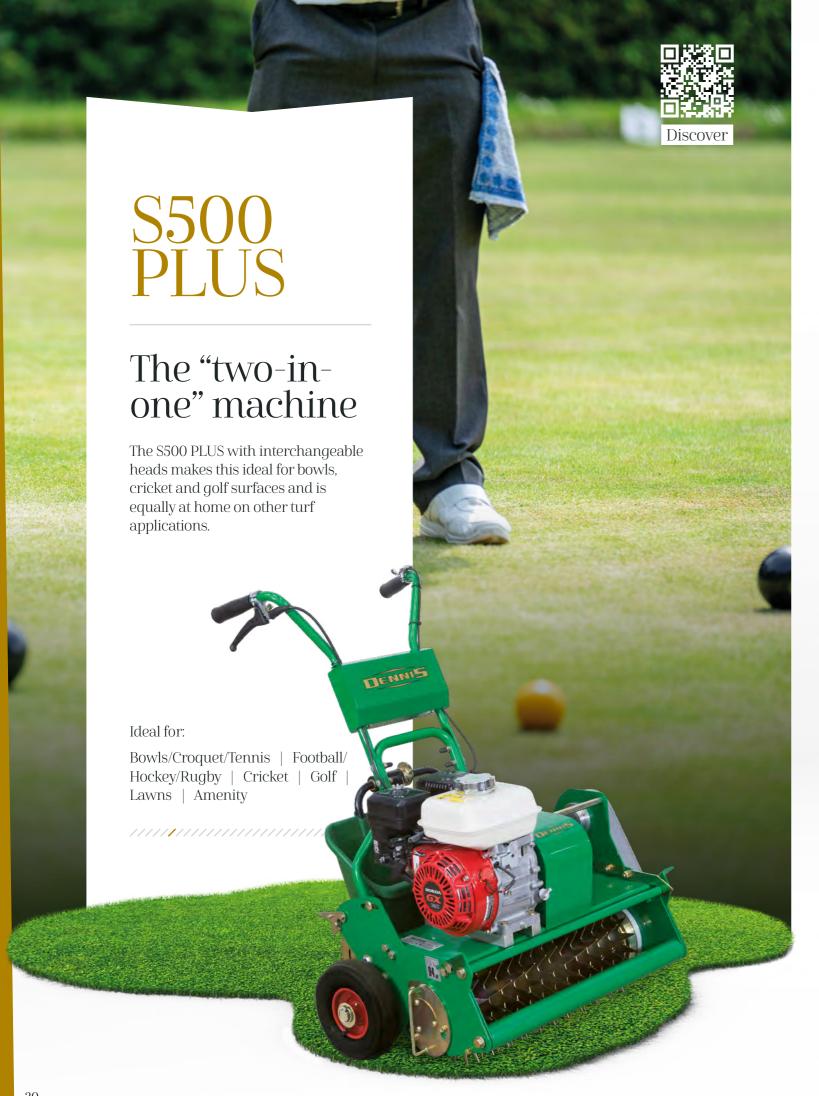

Now year round maintenance with a single power unit maximizes return on your investment keeping your machinery inventory to a minimum.

## Unique features:

- > 12 quick change cassettes to perform a wide variety of essential turf maintenance tasks
- Simple and robust click height adjustment of 0.25mm increments without tools
- Honda power ultimate easy start long life with Q9 low noise, low vibration technology
- > Unique roller clutch drive for smooth take up and variable clip rate for the ultimate finish on cricket tables
- > 3 section differential roller with cast segments for scuff free turning without operator fatigue
- > Spring steel comb with full adjustment to tease up lateral growth prior to cutting