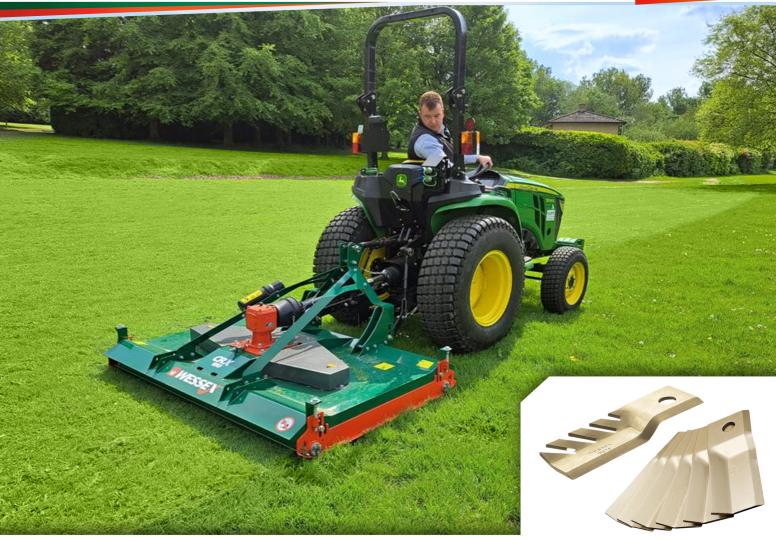

The **Wessex CRX-DR** (dual roller) is a high performance rotary mower that produces an exceptional quality of cut due to its high blade tip speed, high suction and even dispersal of clippings. The double rollers produce a outstanding stripe presentation which will transform any sports pitch or lawn.

The exceptional build quality and 5mm steel plate decks makes this mower very robust and durable. The DUALFORCE roller bearing system is innovated to increase bearing life in demanding applications. Designed to withstand side thrust when turning during mowing.