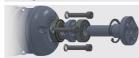

The exceptional build quality and 5mm steel plate decks makes this mower very robust and durable. The DUALFORCE roller bearing system is innovated to increase bearing life in demanding applications. Designed to withstand side thrust when turning during mowing.

## **M KEY FEATURES** & BENEFITS

- FULL WIDTH ROLLERS FRONT & REAR Precision cut and full width stripe on the turf
- **COMPACT ROLLER CONFIGURATION** Maximises ground contour following
- **EXCELLENT FLOATING CAPABILITIES** Hugs the undulations closely
- **REQUIRES ONLY 18HP TRACTOR** Achieve a wide cut width with a small tractor
- THE DUALFORCE ROLLER SYSTEM (PATENT **PENDING) WITH TWIN BEARINGS** – Innovated to increase bearing life in demanding applications. Designed to withstand side thrust when turning during mowing
- **HIGH BLADE TIP SPEED** Premium finish at fast-forward speeds
- LARGE AIR INTAKE Even grass distribution in all weather
- **BAFFLES AROUND BLADES** Even grass distribution in all weather
- **ALL SPINDLES GREASABLE ABOVE THE DECK** – Ease of maintenance
- **SIMPLE BELT ADJUSTMENT** Ease of maintenance
- **ROLLERS ADJUSTED BY SIMPLE SCREWTHREAD MECHANISM** – Easy height adjustment
- FRONT MOUNTING CAPABILITIES Reversible linkage frame allows mounting to the front of tractors