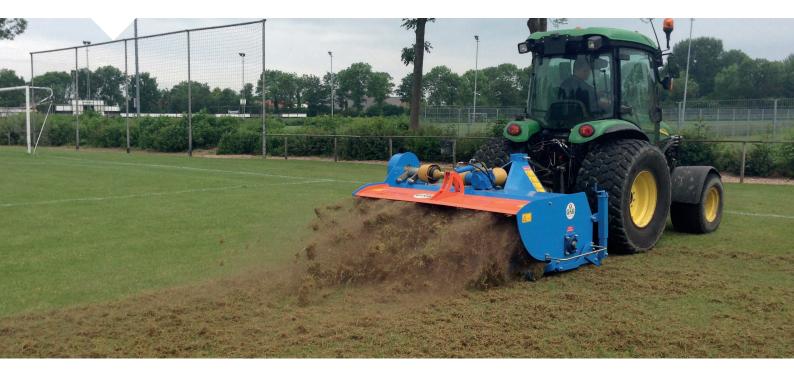

Are you looking for the best available method to deal with weed (bluegrass, moss etc.) or an oily upper layer? Do you want to preserve your sports pitch in excellent condition? The Vstrong can do it all. We produce our Vstrong scarifying machine in the same innovative manner as our Combinator. With this machine, we not only improve on the already proven technology, but also the operating speed (to 12 km/h) and the reliability of the Vstrong will appeal to a professional like you. If you are thinking of chemical-free weed management and minimization of waste flows, then you should consider using the Vstrong.

The CombiRotor® is the beating heart of the machine. With the Vstrong you are able to attain an operating depth of 5 cm. In combination with the reversed rotation direction, it is guaranteed the Vstrong will never miss a single inch. After the scarified material has dried, you can load or remove the material. Why do we suggest you let the scarified material dry first? Since waste removal is costly and it is a waste of valuable nutrients for the grass if you decide to immediately remove the material.