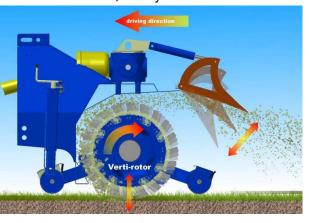

By means of our patented roller pendulum system, you can easily control the operating depth. As a unique bonus, we have provided the scarifying machine with a hydraulic adjustable cover. This is ideal when you are required to scarify near the edges and corners of a pitch.

The CombiRotor® is the beating heart of the machine. With the Vstrong you are able to attain an operating depth of 5 cm. In combination with the reversed rotation direction, it is guaranteed the Vstrong will never miss a single inch. After the scarified material has dried, you can load or remove the material. Why do we suggest you let the scarified material dry first? Since waste removal is costly and it is a waste of valuable nutrients for the grass if you decide to immediately remove the material.