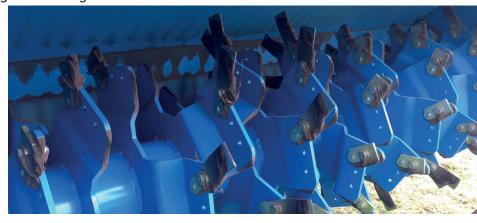

The CombiRotor® is the beating heart of the machine. With the Vstrong you are able to attain an operating depth of 5 cm. In combination with the reversed rotation direction, it is guaranteed the Vstrong will never miss a single inch. After the scarified material has dried, you can load or remove the material. Why do we suggest you let the scarified material dry first? Since waste removal is costly and it is a waste of valuable nutrients for the grass if you decide to immediately remove the material.

THE WORKER IS KING

| Туре                                       | VS120                                 | VS160                                 | VS200                                 | VS240                                  |
|--------------------------------------------|---------------------------------------|---------------------------------------|---------------------------------------|----------------------------------------|
| Working width                              | 120 cm / 47"                          | 160 cm / 63"                          | 200 cm / 79"                          | 240 cm / 94"                           |
| Working depth                              | 0 - 5 cm / 0 - 2"                     | 0 - 5 cm / 0 - 2"                     | 0 - 5 cm / 0 - 2"                     | 0 - 5 cm / 0 - 2"                      |
| Centre to centre distance scarifier blades | 2,5 / 5,0 cm<br>1" / 2"                |
| Dimensions (I x w x h)                     | 140 x 165 x 100 cm<br>/ 55 x 65 x 39" | 160 x 205 x 110 cm<br>/ 63 x 81 x 43" | 170 x 245 x 110 cm<br>/ 67 x 96 x 43" | 170 x 285 x 110 cm<br>/ 67 x 112 x 43" |
| Weight                                     | 350 kg / 775 lbs                      | 500 kg / 1105 lbs                     | 750 kg / 1653 lbs                     | 900 kg / 1990 lbs                      |
| Power requirement                          | > 40 hp                               | > 45 hp                               | > 65 hp                               | > 90 hp                                |
| Coupling                                   | Standard three-point hitch cat. II    | Standard three-point hitch cat. II    |                                       | Standard three-point<br>hitch cat. II  |