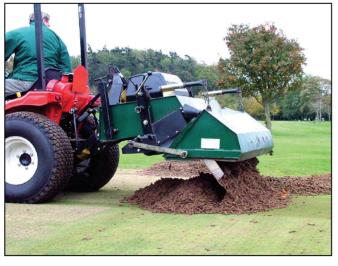

## **HOLLOW CORERS**

Hollow-Core & Collect in One Pass, Saving Time & Money Entirely Removes the Soil from the Surface Keeping Greens in Play

Fast Coverage, 4 & 6 Foot Swath x 80 Yards/Min Clean Collection with No Smearing, Even in Wet Conditions

Avoids Rutting on Venerable Aerated Surfaces with Follow-up Collectors

RT MACHINERY LTD Brackwell Farm, Aylesbury Tel: 01844 299 037 info@rtmachinery.co.uk