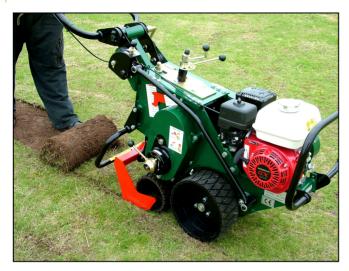

## **TURF MULTI CUTTERS**

Two and Four Wheel Drive
Precision Cutting & Consistent Depth
Exceptional Traction in all Conditions
Low Operator Hand Arm Vibrations (HAV)
30, 35, 40 45, 50, & 60 cm Sod Cutting Widths
Mole Drain, De-compact & Trenching Blades
Guillotine Attachment to Measure & Chop Off Sod to
Length