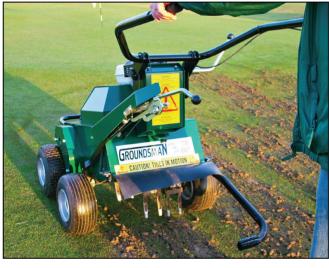

## **TURF AERATORS**

Professional, Vertical Action Aerators for Golf Greens & Gardens

Consistent Depth Down to 5 Inch (13cm)
Quick Changing Solid, Hollow, Chisel, Needle & Micro
Tines to Perform Complete Year Round Aeration,
Thatch Removal and Over-seeding

Rugged, Sealed Bearing, Shock Absorbing Mechanism