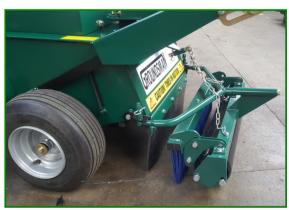

Compact and easy to attach straight onto your Groundsman 345HD/MD

A combined drag brush and roller attachment is also available on request.

RT MACHINERY LTD Brackwell Farm, Aylesbury Tel: 01844 299 037 info@rtmachinery.co.uk