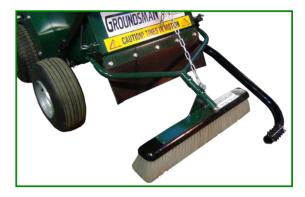

## 345HD & MD Seeder & Drag Brush Attachment

The latest attachment for the Groundsman 345HD/MD Pedestrian Turf Aerators, is the Groundsman Seeder & Drag Brush. The one pass operation, consists of a front hopper distributing the seeds evenly ahead of the tining unit, followed up by a brush which efficiently spreads surface seeds down into the seed beds.