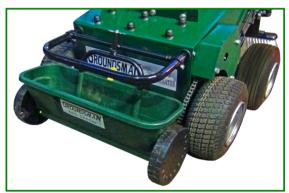

## 345HD & MD Seeder & Drag Brush Attachment

The latest attachment for the Groundsman 345HD/MD Pedestrian Turf Aerators, is the Groundsman Seeder & Drag Brush. The one pass operation, consists of a front hopper distributing the seeds evenly ahead of the tining unit, followed up by a brush which efficiently spreads surface seeds down into the seed beds.