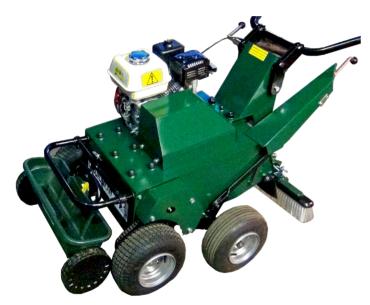

## 345HD & MD Seeder & Drag Brush Attachment

The latest attachment for the Groundsman 345HD/MD Pedestrian Turf Aerators, is the Groundsman Seeder & Drag Brush. The one pass operation, consists of a front hopper distributing the seeds evenly ahead of the tining unit, followed up by a brush which efficiently spreads surface seeds down into the seed beds.

Even Distribution of Seeds on any sports turf surface

Flawless and easy seeding of your green in One Pass

Consistent depth of seed bed for better Germination

Attach and remove for use, when and where you need it

Compact and easy to attach straight onto your Groundsman 345HD/MD

A combined drag brush and roller attachment is also available on request.

RT MACHINERY LTD Brackwell Farm, Aylesbury Tel: 01844 299 037 info@rtmachinery.co.uk