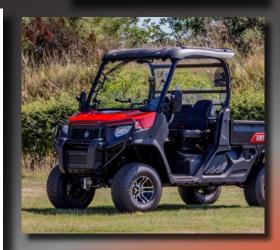

# THE NEW KIOTI K9 2410 UTV

KIOTI have launched the K9 2410 utility vehicle (UTV), keeping up their philosophy of continual product development. Based on the popular K9 2400, the 2410 increases operator comfort and safety. An upgraded CVT transmission produces a homologated 50 kph road speed. Whilst speed proportional electric power-steering (EPS) and an engine-brake improve handling and performance.

The generously sized rear load area, ability to carry three people, 4WD and high ground clearance make the K9 2410 well suited to multiple jobs around estates, golf course and sports facilities, farms & equine yards. Customers can customise the 2410 by selecting the cabin option and colour to suit their needs. The 2410 is available with either a climate controlled factory fit cabin, a ROPS frame with door, windscreen and canopy options, or a retro fit field cabin. As standard the K9 is available in KIOTI red, with the option of green for customers requiring a more subtle colour.