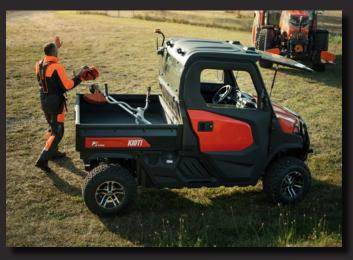

# THE NEW KIOTI K9 2410 UTV

KIOTI have launched the K9 2410 utility vehicle (UTV), keeping up their philosophy of continual product development. Based on the popular K9 2400, the 2410 increases operator comfort and safety. An upgraded CVT transmission produces a homologated 50 kph road speed. Whilst speed proportional electric power-steering (EPS) and an engine-brake improve handling and performance.

The generously sized rear load area, ability to carry three people, 4WD and high ground clearance make the K9 2410 well suited to multiple jobs around estates, golf course and sports facilities, farms & equine yards. Customers can customise the 2410 by selecting the cabin option and colour to suit their needs. The 2410 is available with either a climate controlled factory fit cabin, a ROPS frame with door, windscreen and canopy options, or a retro fit field cabin. As standard the K9 is available in KIOTI red, with the option of green for customers requiring a more subtle colour.

Your Machine: Our Care!

- Electric bed tipping (opt).
- Effortless unloading.