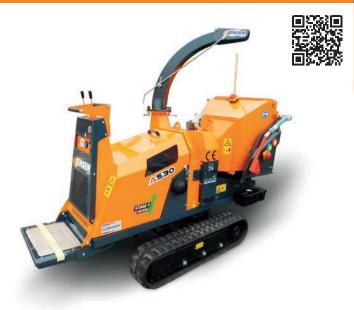

# **TRACKED**

**Jensen A530XL** Fixed track (variable track also available) 6 Inch, 24hp Diesel Woodchipper

| TECHNICAL DATA            |             |
|---------------------------|-------------|
| Engine Type & HP          | 24hp diesel |
| Engine Manufacturer       | Kubota      |
| Feed Roller Aperture (mm) | 210 x 150   |
| Weight KG (approx)        | 1200        |
| Infeed                    | 6"-150mm    |

**Jensen A530XL** Fixed track (variable track also available) 6 Inch, 40hp Petrol Woodchipper

| TECHNICAL DATA            |             |
|---------------------------|-------------|
| Engine Type & HP          | 40hp petrol |
| Engine Manufacturer       | Vangard     |
| Feed Roller Aperture (mm) | 210 x 150   |
| Weight KG (approx)        | 1100        |
| Infeed                    | 6"-150mm    |