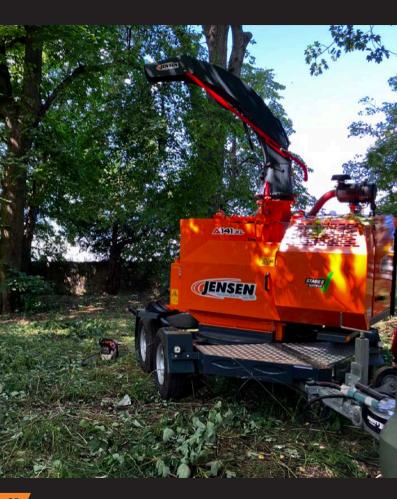

## THE ORIGINAL WOODCHIPPER

Since developing the world's first woodchipper in 1884, the **Jensen** brand has grown significantly and is now recognised globally for providing the largest range of chippers on the market – including towable, tracked, PTO and custom solutions.

With over 140 years of experience, **Jensen** has played an important role in the development and innovation of woodchipping technology.

**Jensen's** high quality features make it the first choice for highway authorities, local government and Network Rail. With strong safety benefits and simple maintenance, it's also the preferred brand within forestry, agriculture and horticulture sectors.