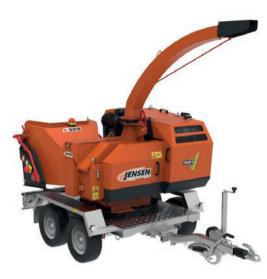

# TRAILED INLINE

6 Inch, 24hp Petrol Woodchipper

| TECHNICAL DATA            |             |
|---------------------------|-------------|
| Engine Type & HP          | 23hp petrol |
| Engine Manufacturer       | Vanguard    |
| Feed Roller Aperture (mm) | 210 x 150   |
| Weight KG (approx)        | 720         |
| Infeed                    | 6"-150mm    |

6 Inch, 40hp Petrol Woodchipper

| TECHNICAL DATA            |             |
|---------------------------|-------------|
| Engine Type & HP          | 40hp petrol |
| Engine Manufacturer       | Vanguard    |
| Feed Roller Aperture (mm) | 210 x 150   |
| Weight KG (approx)        | 720         |
| Infeed                    | 6"-150mm    |

## TURNTABLE TRAILED

6 Inch, 40hp Petrol Woodchipper

| TECHNICAL DATA            |             |
|---------------------------|-------------|
| Engine Type & HP          | 40hp petrol |
| Engine Manufacturer       | Vanguard    |
| Feed Roller Aperture (mm) | 210 x 150   |
| Weight KG (approx)        | 750         |
| Infeed                    | 6"-150mm    |