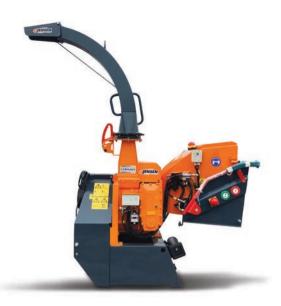

#### **Jensen PTO A328ZXL**

9 Inch, 1000rpm min 68hp Woodchipper

| TECHNICAL DATA             |                                       |
|----------------------------|---------------------------------------|
| PTO Speed (RPM)            | 540 or 1000                           |
| Min Tractor HP Requirement | 68hp - with or without reduction gear |
| Feed Roller Aperture (mm)  | 280 x 240                             |
| Weight KG (approx)         | 950                                   |
| Infeed                     | 9"-220mm                              |