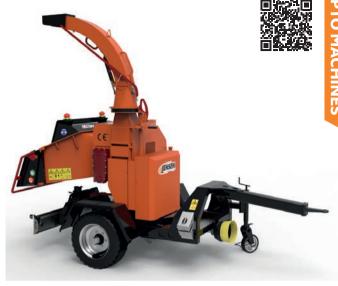

## TURNTABLE TRAILED

6 Inch, 40hp Petrol Woodchipper

| TECHNICAL DATA            |             |
|---------------------------|-------------|
| Engine Type & HP          | 40hp petrol |
| Engine Manufacturer       | Vanguard    |
| Feed Roller Aperture (mm) | 210 x 150   |
| Weight KG (approx)        | 750         |
| Infeed                    | 6"-150mm    |