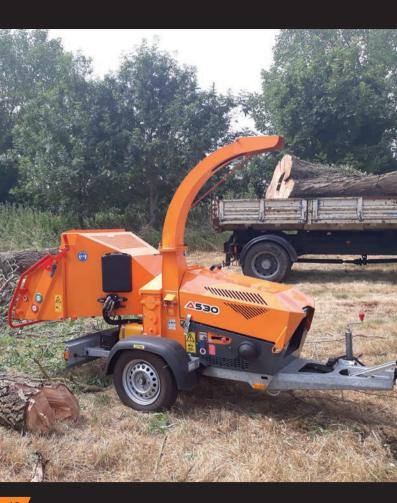

# TRAILED INLINE

6 Inch, 24hp Petrol Woodchipper

| TECHNICAL DATA            |             |
|---------------------------|-------------|
| Engine Type & HP          | 23hp petrol |
| Engine Manufacturer       | Vanguard    |
| Feed Roller Aperture (mm) | 210 x 150   |
| Weight KG (approx)        | 720         |
| Infeed                    | 6"-150mm    |