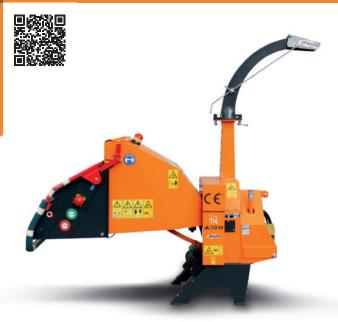

| 51 |





## THE ORIGINAL WOODCHIPPER

Since developing the world's first woodchipper in 1884, the **Jensen** brand has grown significantly and is now recognised globally for providing the largest range of chippers on the market – including towable, tracked, PTO and custom solutions.

With over 140 years of experience, **Jensen** has played an important role in the development and innovation of woodchipping technology.

**Jensen's** high quality features make it the first choice for highway authorities, local government and Network Rail. With strong safety benefits and simple maintenance, it's also the preferred brand within forestry, agriculture and horticulture sectors.

Jensen - simply the original and best woodchipper!

Our engines are Stage 5 compliant









## PTO MACHINES





#### Jensen PTO A530ZXL

6 Inch, 30hp 1000 or 540rpm Woodchipper

| TECHNICAL DATA             |                                     |
|----------------------------|-------------------------------------|
| PTO Speed (RPM)            | 540 or 1000                         |
| Min Tractor HP Requirement | 30hp with or without reduction gear |
| Feed Roller Aperture (mm)  | 210 x 150                           |
| Weight KG (approx)         | 500                                 |
| Infeed                     | 6"-150mm                            |







#### **Jensen PTO A540ZXL**

8 Inch, 40hp 1000 or 540rpm Woodchipper

| TECHNICAL DATA             |                                     |
|----------------------------|-------------------------------------|
| PTO Speed (RPM)            | 540