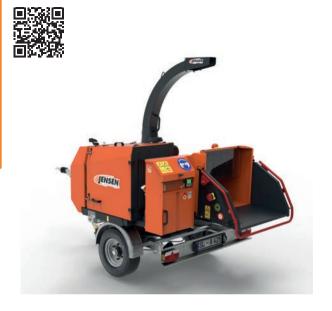

9 Inch, 57hp Diesel Woodchipper

| TECHNICAL DATA            |             |
|---------------------------|-------------|
| Engine Type & HP          | 57hp diesel |
| Engine Manufacturer       | Hatz        |
| Feed Roller Aperture (mm) | 280 x 200   |
| Weight KG (approx)        | 2100        |
| Infeed                    | 9"-220mm    |