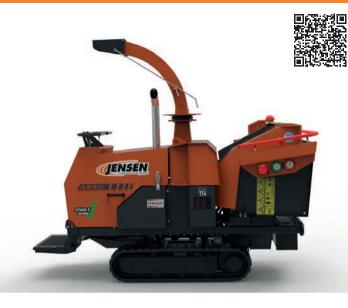

**Jensen A540XL** Fixed track (variable track also available) 8 Inch, 25hp Diesel Woodchipper

| TECHNICAL DATA            |             |
|---------------------------|-------------|
| Engine Type & HP          | 25hp diesel |
| Engine Manufacturer       | Kubota      |
| Feed Roller Aperture (mm) | 240 x 200   |
| Weight KG (approx)        | 1400        |
| Infeed                    | 8"-190mm    |