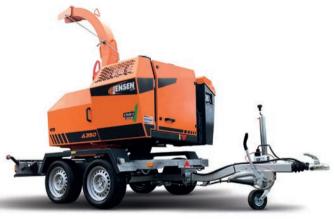

9 Inch, 57hp Diesel Woodchipper

| TECHNICAL DATA            |             |
|---------------------------|-------------|
| Engine Type & HP          | 57hp diesel |
| Engine Manufacturer       | Hatz        |
| Feed Roller Aperture (mm) | 280 x 200   |
| Weight KG (approx)        | 2100        |
| Infeed                    | 9"-220mm    |