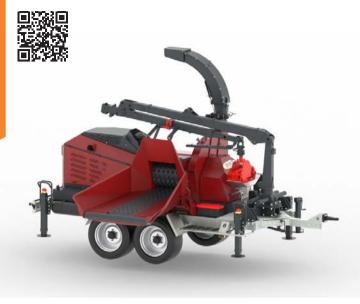

#### Jensen JT600

15.7 Inch, 150hp Diesel Woodchipper

| TECHNICAL DATA            |              |
|---------------------------|--------------|
| Engine Type & HP          | 150hp diesel |
| Engine Manufacturer       | Perkins      |
| Feed Roller Aperture (mm) | 560 x 400    |
| Weight KG (approx)        | 9000         |
| Infeed                    | 15.7"-400mm  |

## **Jensen JT600** Fixed track 15.7 Inch, 150hp Diesel Track Woodchipper

| TECHNICAL DATA            |                  |
|---------------------------|------------------|
| Engine Type & HP          | 150hp diesel     |
| Engine Manufacturer       | Perkins          |
| Feed Roller Aperture (mm) | 560 x 400        |
| Weight KG (approx)        | 11500 with crane |
| Infeed                    | 15.7"-400mm      |