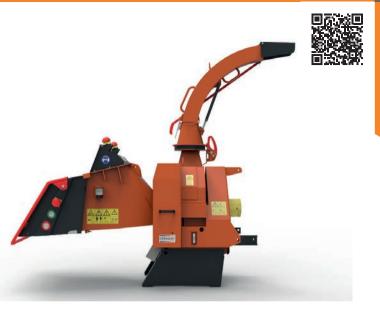

#### Jensen PTO A530ZXL

6 Inch, 30hp 1000 or 540rpm Woodchipper

| TECHNICAL DATA             |                                     |
|----------------------------|-------------------------------------|
| PTO Speed (RPM)            | 540 or 1000                         |
| Min Tractor HP Requirement | 30hp with or without reduction gear |
| Feed Roller Aperture (mm)  | 210 x 150                           |
| Weight KG (approx)         | 500                                 |
| Infeed                     | 6"-150mm                            |