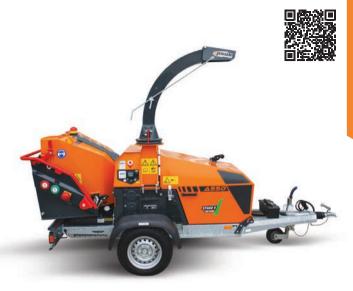

8 Inch, 50hp Diesel Woodchipper

| TECHNICAL DATA            |             |
|---------------------------|-------------|
| Engine Type & HP          | 50hp diesel |
| Engine Manufacturer       | Kubota      |
| Feed Roller Aperture (mm) | 240 x 200   |
| Weight KG (approx)        | 1700        |
| Infeed                    | 8"-190mm    |