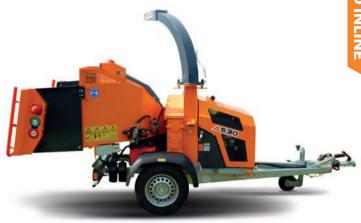

# TRAILED INLINE

6 Inch, 24hp Petrol Woodchipper

| TECHNICAL DATA            |             |
|---------------------------|-------------|
| Engine Type & HP          | 23hp petrol |
| Engine Manufacturer       | Vanguard    |
| Feed Roller Aperture (mm) | 210 x 150   |
| Weight KG (approx)        | 720         |
| Infeed                    | 6"-150mm    |