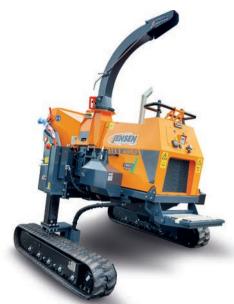

#### Jensen A328XL

9 Inch, 75hp Diesel Track Woodchipper

| TECHNICAL DATA            |             |
|---------------------------|-------------|
| Engine Type & HP          | 75hp diesel |
| Engine Manufacturer       | Hatz        |
| Feed Roller Aperture (mm) | 280 x 200   |
| Weight KG (approx)        | 2850        |
| Infeed                    | 9"-200mm    |