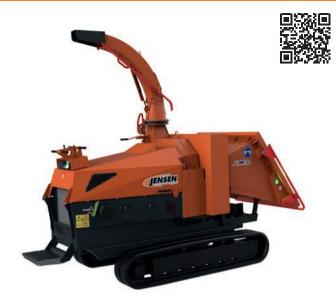

# **Jensen A141XL** Fixed track 12 Inch, 75hp Diesel Track Woodchipper

| TECHNICAL DATA            |                      |
|---------------------------|----------------------|
| Engine Type & HP          | 75hp or 103hp diesel |
| Engine Manufacturer       | Hatz or Perkins      |
| Feed Roller Aperture (mm) | 410 x 300            |
| Weight KG (approx)        | 4400                 |
| Infeed                    | 12"-300mm            |