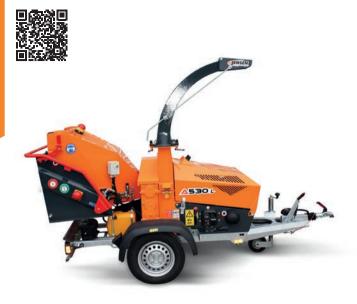

#### Jensen PTO A530ZXL

6 Inch, 30hp 1000 or 540rpm Woodchipper

| TECHNICAL DATA             |                                     |
|----------------------------|-------------------------------------|
| PTO Speed (RPM)            | 540 or 1000                         |
| Min Tractor HP Requirement | 30hp with or without reduction gear |
| Feed Roller Aperture (mm)  | 210 x 150                           |
| Weight KG (approx)         | 500                                 |
| Infeed                     | 6"-150mm                            |