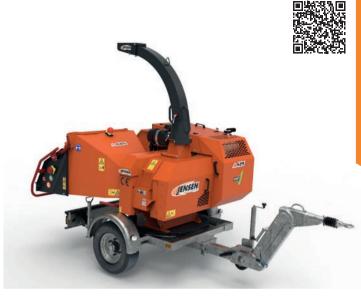

#### Jensen PTO A530ZXL

6 Inch, 30hp 1000 or 540rpm Woodchipper

| TECHNICAL DATA             |                                     |
|----------------------------|-------------------------------------|
| PTO Speed (RPM)            | 540 or 1000                         |
| Min Tractor HP Requirement | 30hp with or without reduction gear |
| Feed Roller Aperture (mm)  | 210 x 150                           |
| Weight KG (approx)         | 500                                 |
| Infeed                     | 6"-150mm                            |