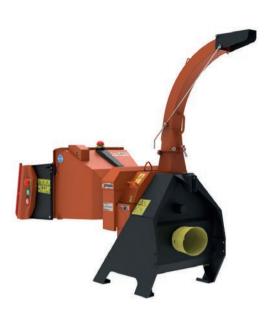

**Jensen PTO A425ZXL** (front mount) 8 Inch, 55hp 1000 or 540rpm Woodchipper

| TECHNICAL DATA             |                          |
|----------------------------|--------------------------|
| PTO Speed (RPM)            | Unimog front mount       |
| Min Tractor HP Requirement | 55hp - no reduction gear |
| Feed Roller Aperture (mm)  | 240 x 200                |
| Weight KG (approx)         | 1100                     |
| Infeed                     | 8"-200mm                 |

#### **Jensen PTO A425ZXL**

8 Inch, 55hp 1000 or 540rpm Woodchipper

| TECHNICAL DATA             |                                     |
|----------------------------|-------------------------------------|
| PTO Speed (RPM)            | 540 OR 1000                         |
| Min Tractor HP Requirement | 55hp-with or without reduction gear |
| Feed Roller Aperture (mm)  | 240 x 200                           |
| Weight KG (approx)         | 800                                 |
| Infeed                     | 8"-200mm                            |