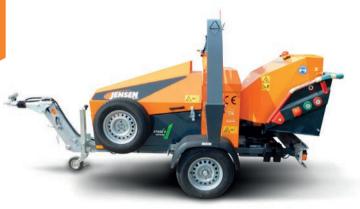

## TURNTABLE TRAILED

6 Inch, 40hp Petrol Woodchipper

| TECHNICAL DATA            |             |
|---------------------------|-------------|
| Engine Type & HP          | 40hp petrol |
| Engine Manufacturer       | Vanguard    |
| Feed Roller Aperture (mm) | 210 x 150   |
| Weight KG (approx)        | 750         |
| Infeed                    | 6"-150mm    |

**Jensen A425** 8 Inch, 38hp Diesel Woodchipper, fixed drawbar also available

| TECHNICAL DATA            |             |
|---------------------------|-------------|
| Engine Type & HP          | 38hp diesel |
| Engine Manufacturer       | Kubota      |
| Feed Roller Aperture (mm) | 240 x 200   |
| Weight KG (approx)        | 1600        |
| Infeed                    | 8"-190mm    |

### **Jensen A425** 8 Inch, 57hp Diesel Woodchipper, fixed drawbar also available

| TECHNICAL DATA            |             |
|---------------------------|-------------|
| Engine Type & HP          | 57hp diesel |
| Engine Manufacturer       | Hatz        |
| Feed Roller Aperture (mm) | 240 x 200   |
| Weight KG (approx)        | 1900        |
| Infeed                    | 8"-190mm    |