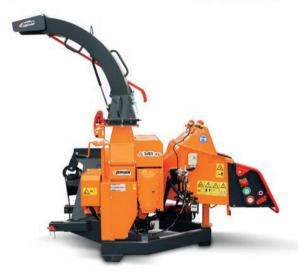

#### **Jensen PTO A540ZXL**

8 Inch, 40hp 1000 or 540rpm Woodchipper

| TECHNICAL DATA             |                                     |
|----------------------------|-------------------------------------|
| PTO Speed (RPM)            | 540 or 1000                         |
| Min Tractor HP Requirement | 40hp with or without reduction gear |
| Feed Roller Aperture (mm)  | 210 x 190                           |
| Weight KG (approx)         | 750                                 |
| Infeed                     | 8" - 190mm                          |