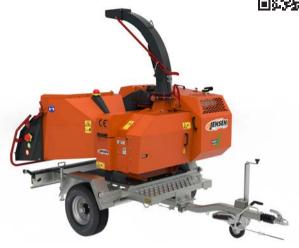

# TRAILED INLINE

6 Inch, 24hp Petrol Woodchipper

| TECHNICAL DATA            |             |
|---------------------------|-------------|
| Engine Type & HP          | 23hp petrol |
| Engine Manufacturer       | Vanguard    |
| Feed Roller Aperture (mm) | 210 x 150   |
| Weight KG (approx)        | 720         |
| Infeed                    | 6"-150mm    |

6 Inch, 40hp Petrol Woodchipper

| TECHNICAL DATA            |             |
|---------------------------|-------------|
| Engine Type & HP          | 40hp petrol |
| Engine Manufacturer       | Vanguard    |
| Feed Roller Aperture (mm) | 210 x 150   |
| Weight KG (approx)        | 720         |
| Infeed                    | 6"-150mm    |

6 Inch, 24hp Diesel Woodchipper

| TECHNICAL DATA            |             |
|---------------------------|-------------|
| Engine Type & HP          | 24hp diesel |
| Engine Manufacturer       | Kubota      |
| Feed Roller Aperture (mm) | 210 x 150   |
| Weight KG (approx)        | 750         |
| Infeed                    | 6"-150mm    |