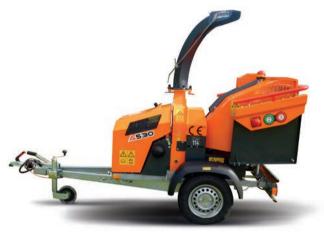

# TRAILED INLINE

6 Inch, 24hp Petrol Woodchipper

| TECHNICAL DATA            |             |
|---------------------------|-------------|
| Engine Type & HP          | 23hp petrol |
| Engine Manufacturer       | Vanguard    |
| Feed Roller Aperture (mm) | 210 x 150   |
| Weight KG (approx)        | 720         |
| Infeed                    | 6"-150mm    |