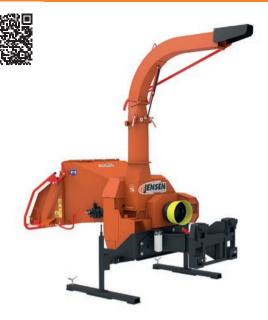

#### **Jensen PTO A540ZXL**

8 Inch, 40hp 1000 or 540rpm Woodchipper

| TECHNICAL DATA             |                                     |
|----------------------------|-------------------------------------|
| PTO Speed (RPM)            | 540 or 1000                         |
| Min Tractor HP Requirement | 40hp with or without reduction gear |
| Feed Roller Aperture (mm)  | 210 x 190                           |
| Weight KG (approx)         | 750                                 |
| Infeed                     | 8" - 190mm                          |