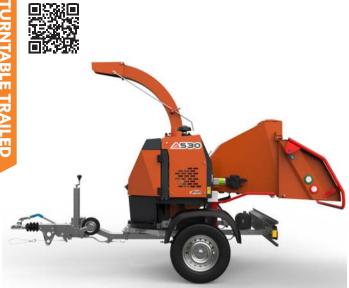

## TURNTABLE TRAILED

6 Inch, 40hp Petrol Woodchipper

| TECHNICAL DATA            |             |
|---------------------------|-------------|
| Engine Type & HP          | 40hp petrol |
| Engine Manufacturer       | Vanguard    |
| Feed Roller Aperture (mm) | 210 x 150   |
| Weight KG (approx)        | 750         |
| Infeed                    | 6"-150mm    |