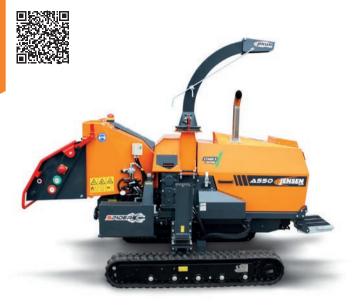

**Jensen A550XL** Fixed track (variable track also available) 8 Inch, 55hp Diesel Woodchipper

| TECHNICAL DATA            |             |
|---------------------------|-------------|
| Engine Type & HP          | 55hp diesel |
| Engine Manufacturer       | Develon     |
| Feed Roller Aperture (mm) | 240 x 200   |
| Weight KG (approx)        | 1550        |
| Infeed                    | 8"-190mm    |