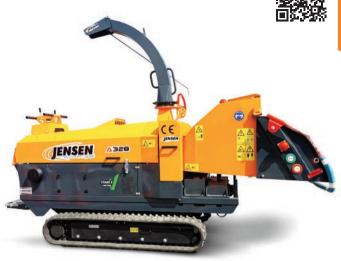

#### Jensen A328XL

9 Inch, 75hp Diesel Track Woodchipper

| TECHNICAL DATA            |             |
|---------------------------|-------------|
| Engine Type & HP          | 75hp diesel |
| Engine Manufacturer       | Hatz        |
| Feed Roller Aperture (mm) | 280 x 200   |
| Weight KG (approx)        | 2850        |
| Infeed                    | 9"-200mm    |