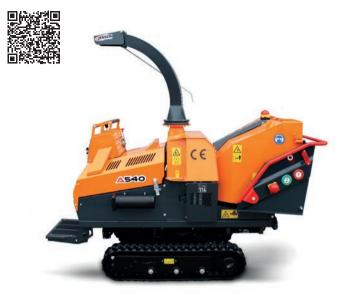

# **TRACKED**

**Jensen A530XL** Fixed track (variable track also available) 6 Inch, 24hp Diesel Woodchipper

| TECHNICAL DATA            |             |
|---------------------------|-------------|
| Engine Type & HP          | 24hp diesel |
| Engine Manufacturer       | Kubota      |
| Feed Roller Aperture (mm) | 210 x 150   |
| Weight KG (approx)        | 1200        |
| Infeed                    | 6"-150mm    |

**Jensen A530XL** Fixed track (variable track also available) 6 Inch, 40hp Petrol Woodchipper

| TECHNICAL DATA            |             |
|---------------------------|-------------|
| Engine Type & HP          | 40hp petrol |
| Engine Manufacturer       | Vangard     |
| Feed Roller Aperture (mm) | 210 x 150   |
| Weight KG (approx)        | 1100        |
| Infeed                    | 6"-150mm    |