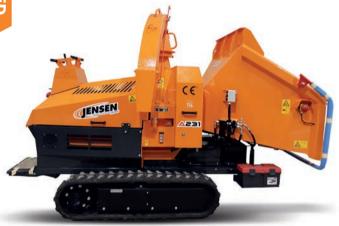

## **Jensen A231XL** Fixed track 10 Inch, 75hp Diesel Track Woodchipper

| TECHNICAL DATA            |             |
|---------------------------|-------------|
| Engine Type & HP          | 75hp diesel |
| Engine Manufacturer       | Hatz        |
| Feed Roller Aperture (mm) | 300 x 240   |
| Weight KG (approx)        | 3500        |
| Infeed                    | 10"-240mm   |