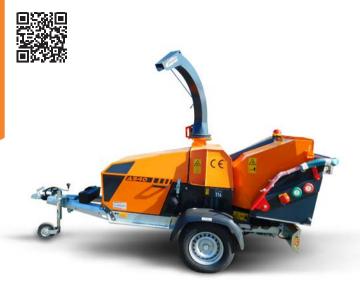

**Jensen A425** 8 Inch, 38hp Diesel Woodchipper, fixed drawbar also available

| TECHNICAL DATA            |             |
|---------------------------|-------------|
| Engine Type & HP          | 38hp diesel |
| Engine Manufacturer       | Kubota      |
| Feed Roller Aperture (mm) | 240 x 200   |
| Weight KG (approx)        | 1600        |
| Infeed                    | 8"-190mm    |

### **Jensen A425** 8 Inch, 57hp Diesel Woodchipper, fixed drawbar also available

| TECHNICAL DATA            |             |
|---------------------------|-------------|
| Engine Type & HP          | 57hp diesel |
| Engine Manufacturer       | Hatz        |
| Feed Roller Aperture (mm) | 240 x 200   |
| Weight KG (approx)        | 1900        |
| Infeed                    | 8"-190mm    |