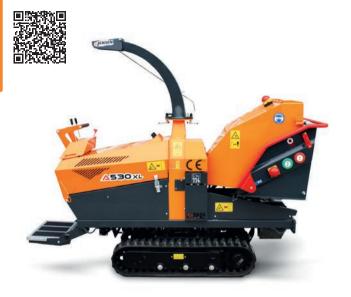

# **TRACKED**

**Jensen A530XL** Fixed track (variable track also available) 6 Inch, 24hp Diesel Woodchipper

| TECHNICAL DATA            |             |
|---------------------------|-------------|
| Engine Type & HP          | 24hp diesel |
| Engine Manufacturer       | Kubota      |
| Feed Roller Aperture (mm) | 210 x 150   |
| Weight KG (approx)        | 1200        |
| Infeed                    | 6"-150mm    |

**Jensen A530XL** Fixed track (variable track also available) 6 Inch, 40hp Petrol Woodchipper

| TECHNICAL DATA            |             |
|---------------------------|-------------|
| Engine Type & HP          | 40hp petrol |
| Engine Manufacturer       | Vangard     |
| Feed Roller Aperture (mm) | 210 x 150   |
| Weight KG (approx)        | 1100        |
| Infeed                    | 6"-150mm    |