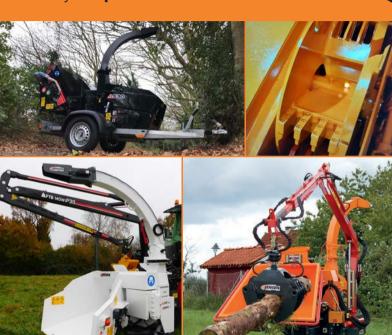

## THE ORIGINAL WOODCHIPPER

Since developing the world's first woodchipper in 1884, the **Jensen** brand has grown significantly and is now recognised globally for providing the largest range of chippers on the market – including towable, tracked, PTO and custom solutions.

With over 140 years of experience, **Jensen** has played an important role in the development and innovation of woodchipping technology.

**Jensen's** high quality features make it the first choice for highway authorities, local government and Network Rail. With strong safety benefits and simple maintenance, it's also the preferred brand within forestry, agriculture and horticulture sectors.