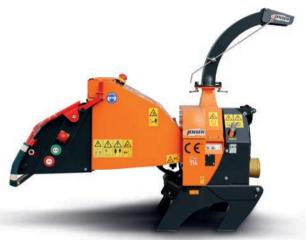

#### Jensen PTO A530ZXL

6 Inch, 30hp 1000 or 540rpm Woodchipper

| TECHNICAL DATA             |                                     |
|----------------------------|-------------------------------------|
| PTO Speed (RPM)            | 540 or 1000                         |
| Min Tractor HP Requirement | 30hp with or without reduction gear |
| Feed Roller Aperture (mm)  | 210 x 150                           |
| Weight KG (approx)         | 500                                 |
| Infeed                     | 6"-150mm                            |