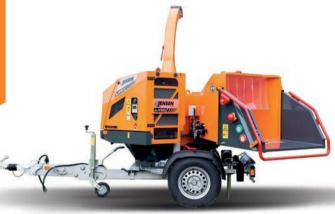

### **Jensen A425** 8 Inch, 55hp Diesel Woodchipper, also available with fixed drawbar

| TECHNICAL DATA            |             |
|---------------------------|-------------|
| Engine Type & HP          | 55hp diesel |
| Engine Manufacturer       | Develon     |
| Feed Roller Aperture (mm) | 240 x 200   |
| Weight KG (approx)        | 1700        |
| Infeed                    | 8"-190mm    |

**Jensen A425** 8 Inch, 38hp Diesel Woodchipper, fixed drawbar also available

| TECHNICAL DATA            |             |
|---------------------------|-------------|
| Engine Type & HP          | 38hp diesel |
| Engine Manufacturer       | Kubota      |
| Feed Roller Aperture (mm) | 240 x 200   |
| Weight KG (approx)        | 1600        |
| Infeed                    | 8"-190mm    |

### **Jensen A425** 8 Inch, 57hp Diesel Woodchipper, fixed drawbar also available

| TECHNICAL DATA            |             |
|---------------------------|-------------|
| Engine Type & HP          | 57hp diesel |
| Engine Manufacturer       | Hatz        |
| Feed Roller Aperture (mm) | 240 x 200   |
| Weight KG (approx)        | 1900        |
| Infeed                    | 8"-190mm    |