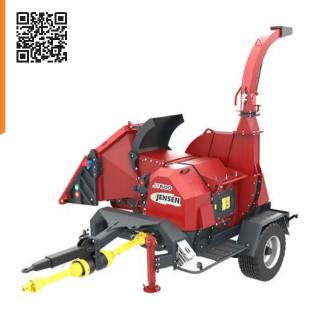

#### Jensen JT600

15.7 Inch, 150hp Diesel Woodchipper

| TECHNICAL DATA            |              |
|---------------------------|--------------|
| Engine Type & HP          | 150hp diesel |
| Engine Manufacturer       | Perkins      |
| Feed Roller Aperture (mm) | 560 x 400    |
| Weight KG (approx)        | 9000         |
| Infeed                    | 15.7"-400mm  |