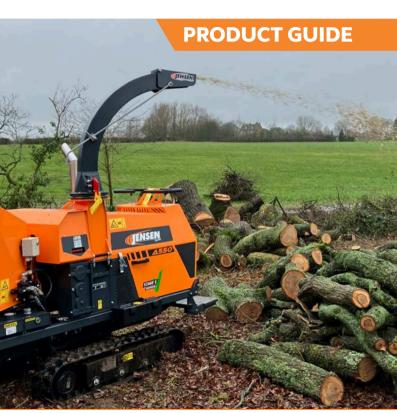

THE ORIGINAL WOODCHIPPER

## THE ORIGINAL WOODCHIPPER

Since developing the world's first woodchipper in 1884, the **Jensen** brand has grown significantly and is now recognised globally for providing the largest range of chippers on the market – including towable, tracked, PTO and custom solutions.