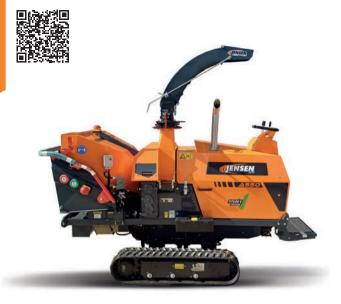

**Jensen A550XL** Fixed track (variable track also available) 8 Inch, 37hp Diesel Woodchipper

| TECHNICAL DATA            |             |
|---------------------------|-------------|
| Engine Type & HP          | 37hp diesel |
| Engine Manufacturer       | Yanmar      |
| Feed Roller Aperture (mm) | 240 x 200   |
| Weight KG (approx)        | 1650        |
| Infeed                    | 8"-190mm    |

**Jensen A550XL** Fixed track (variable track also available) 8 Inch, 55hp Diesel Woodchipper

| TECHNICAL DATA            |             |
|---------------------------|-------------|
| Engine Type & HP          | 55hp diesel |
| Engine Manufacturer       | Develon     |
| Feed Roller Aperture (mm) | 240 x 200   |
| Weight KG (approx)        | 1550        |
| Infeed                    | 8"-190mm    |

**Jensen A550XL** Spider track 8 Inch, 37hp Diesel Woodchipper (track recovery system also available)

| TECHNICAL DATA            |             |
|---------------------------|-------------|
| Engine Type & HP          | 37hp diesel |
| Engine Manufacturer       | Yanmar      |
| Feed Roller Aperture (mm) | 240 x 200   |
| Weight KG (approx)        | 2250        |
| Infeed                    | 8"-190mm    |

**Jensen A550XL** Spider track 8 Inch, 55hp Diesel Woodchipper (track recovery system also available)

| TECHNICAL DATA            |             |
|---------------------------|-------------|
| Engine Type & HP          | 55hp diesel |
| Engine Manufacturer       | Develon     |
| Feed Roller Aperture (mm) | 240 x 200   |
| Weight KG (approx)        | 2250        |
| Infeed                    | 8"-190mm    |