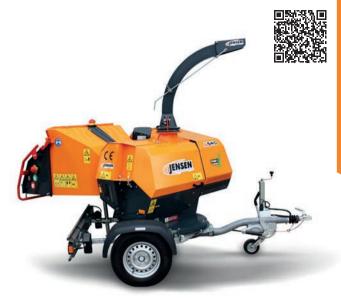

**Jensen A425** 8 Inch, 38hp Diesel Woodchipper, fixed drawbar also available

| TECHNICAL DATA            |             |
|---------------------------|-------------|
| Engine Type & HP          | 38hp diesel |
| Engine Manufacturer       | Kubota      |
| Feed Roller Aperture (mm) | 240 x 200   |
| Weight KG (approx)        | 1600        |
| Infeed                    | 8"-190mm    |

### **Jensen A425** 8 Inch, 57hp Diesel Woodchipper, fixed drawbar also available

| TECHNICAL DATA            |             |
|---------------------------|-------------|
| Engine Type & HP          | 57hp diesel |
| Engine Manufacturer       | Hatz        |
| Feed Roller Aperture (mm) | 240 x 200   |
| Weight KG (approx)        | 1900        |
| Infeed                    | 8"-190mm    |