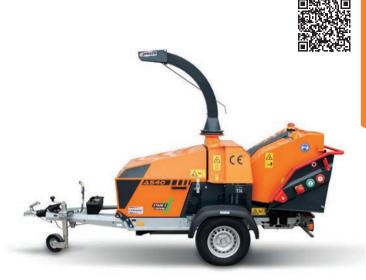

### **Jensen A425** 8 Inch, 55hp Diesel Woodchipper, also available with fixed drawbar

| TECHNICAL DATA            |             |
|---------------------------|-------------|
| Engine Type & HP          | 55hp diesel |
| Engine Manufacturer       | Develon     |
| Feed Roller Aperture (mm) | 240 x 200   |
| Weight KG (approx)        | 1700        |
| Infeed                    | 8"-190mm    |