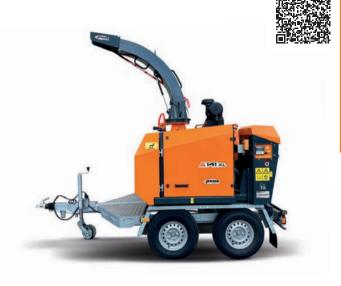

#### Jensen PTO A530ZXL

6 Inch, 30hp 1000 or 540rpm Woodchipper

| TECHNICAL DATA             |                                     |
|----------------------------|-------------------------------------|
| PTO Speed (RPM)            | 540 or 1000                         |
| Min Tractor HP Requirement | 30hp with or without reduction gear |
| Feed Roller Aperture (mm)  | 210 x 150                           |
| Weight KG (approx)         | 500                                 |
| Infeed                     | 6"-150mm                            |