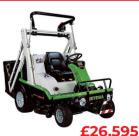

## Hvdro 124 DX - £34.995

- · 25HP diesel engine
- · Road homologation
- · 4-wheel drive

Etesia UK Limited is authorised and regulated by the Financial Conduct Authority. All finance subject to credit acceptance. You will not own the goods at the end of the term\*. Please note that not all options are available to all customers.