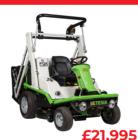

**NOW AVAILABLE FROM** £21,995 +VAT

> **OR JUST** £89.00 **+VAT PER** WEEK\*

Commercial ride-on mower with 2 year commercial warrantv

AFFORDABLE MOWING, PREMIUM PERFORMANCE • CUT & COLLECT IN ANY WEATHER WITHOUT COMPRISE